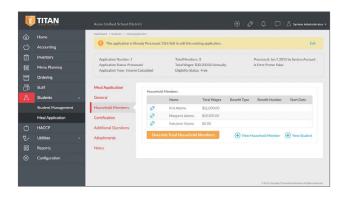

#### **Application Processing**

Find more free time and reduced work when it's time for meal application processing through the TITAN web-based, system integrated solution.

#### Free and Reduced Meal Application Efficiencies

So many students to feed, so little time. Maximize food line efficiency with smarter food service and nutrition management solutions.