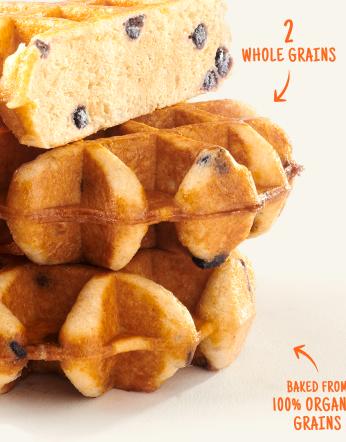

Snack'n Waffles come in three delicious flavors, Buttery Maple, Sweet Cinnamon and Wild Blueberry. They are 2.4 oz and supply 2 oz equivalent federal grains.

**BAKED FROM** 100% ORGANIC

ARLINGTON VALLEY FARMS CO.

## 2 WHOLE GRAINS