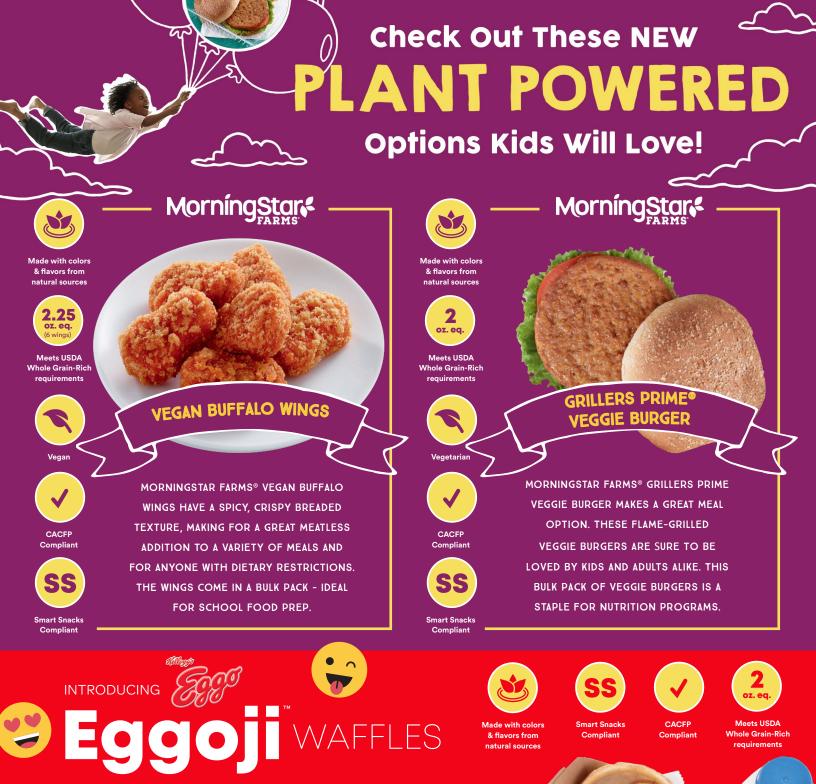

| ITEM #      | PRODUCT DESCRIPTION                                                       | CASE           | 771   |
|-------------|---------------------------------------------------------------------------|----------------|-------|
| 28989-10407 | MorningStar Farms® Vegan Buffalo Wings CN Labeled                         | 240ct./0.66oz. |       |
| 28989-10409 | MorningStar Farms® Grillers Prime® Veggie Burger CN Lableled              | 48ct./2.5oz.   | and I |
| 38000-24698 | Eggo® Eggoji™ Waffles made with Whole Grain (2 grain oz. eq. per serving) | 144ct./1.23oz. |       |