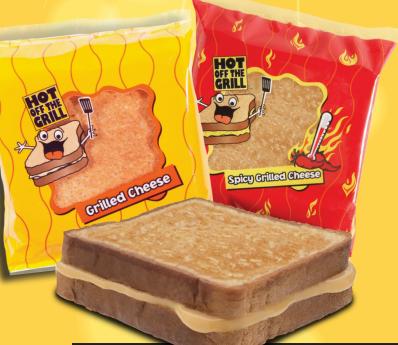

# GRILLED TO PERFECTION!

Specially formulated for the National School Lunch Program, our Grilled Cheese Sandwiches are made with only the highest quality ingredients, starting with our own freshly baked bread and filled with reduced fat, reduced sodium cheese. Individually wrapped to minimize labor and maximize consistency, or bulk for speed scratch cooking, they are sure to be a crowd pleaser. For a little variety, try our new Grilled Italian Melt, a special blend of four cheeses and pizza sauce, that will have students craving more!