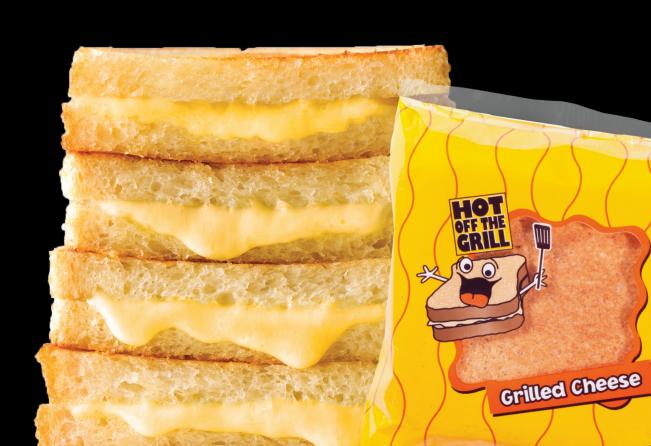

# GRILLED TO PERFECTION!

Specially formulated for the National School Lunch Program, our Grilled Cheese Sandwiches are made with only the highest quality ingredients, starting with our own freshly baked bread and filled with reduced fat, reduced sodium cheese. Individually wrapped to minimize labor and maximize consistency, or bulk for speed scratch cooking, they are sure to be a crowd pleaser. For a little variety, try our new Grilled Italian Melt, a special blend of four cheeses and pizza sauce, that will have students craving more!