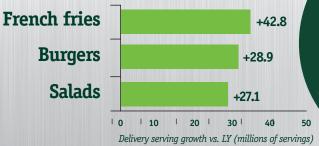

French Fries are the FASTEST growing food item in delivery!

30+ minute hold time!

Crispness that goes the distance - no matter the serving container!

**55%** of restaurant delivery occasions are incremental orders.<sup>2</sup>