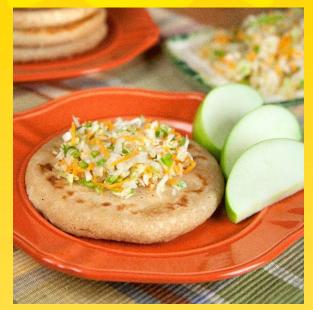

## <u>CHICKEN WITH CHEESE</u> <u>PUPUSAS</u>

## <u>BEANS WITH CHORIZO AND</u> <u>Cheese Pupusas</u>

| Product Information  |                            |
|----------------------|----------------------------|
| Product Description  | Chicken with Cheese Pupusa |
| Code #               | 749                        |
| Servings Per Case    | 8 pouches                  |
| Serving Size         | 5.3oz                      |
| Packaging            | 5ct                        |
| Meal Plan Equivalent | 1.5 M/MA 2 wholegrain      |