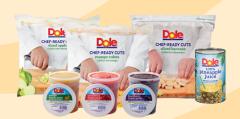

\*All recipes yield approximately six 12 oz. servings

- 24 oz. DOLE® Chef-Ready Cuts Diced Peaches
- 24 oz. Plain or Vanilla Yogurt
- 24 oz. DOLE 100 % Pineapple Juice

Using frozen fruit eliminates the need for ice and keeps your smoothie from becoming watery or separated before serving.

Add tropical flair to any smoothie by using DOLE® 100% Pineapple Juice.

- 24 oz. DOLE® Chef-Ready Cuts Mango Cubes
- 24 oz. Plain or Vanilla Yogurt
- 24 oz. DOLE 100 % Pineapple Juice

- 12 oz. DOLE® Chef-Ready Frozen Strawberry Purée
- 12 oz. DOLE Chef-Ready Frozen Blackberry Purée
- 24 oz. Plain or Vanilla Yogurt
- 24 oz. DOLE Pineapple Juice

DOLE® Chef-Ready Frozen Fruit Purées can be used to create a delicious blender-less smoothie option.