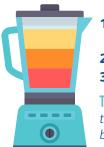

# **3 EASY STEPS TO AN** A+ SMOOTHIE

- **1.** Add equal parts juice, yogurt and fruit in a commercial grade blender.
- **2.** Blend contents until smooth.
- **3.** Pour and serve.

TIP: Smoothies can be pre-made and stored at a temperature of 41°F or below for up to 4 hours before serving.