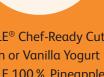

\*All recipes yield approximately six 12 oz. servings

- 24 oz. DOLE® Chef-Ready Cuts Diced Peaches
- 24 oz. Plain or Vanilla Yogurt
- 24 oz. DOLE 100 % Pineapple Juice

Using frozen fruit eliminates the need for ice and keeps your smoothie from becoming watery or separated before serving.

Add tropical flair to any smoothie by using DOLE® 100% Pineapple Juice.

- 24 oz. DOLE® Chef-Ready Cuts Mango Cubes
- 24 oz. Plain or Vanilla Yogurt
- 24 oz. DOLE 100 % Pineapple Juice

- 12 oz. DOLE® Chef-Ready Frozen Strawberry Purée
- 12 oz. DOLE Chef-Ready Frozen Blackberry Purée
- 24 oz. Plain or Vanilla Yogurt
- 24 oz. DOLE Pineapple Juice