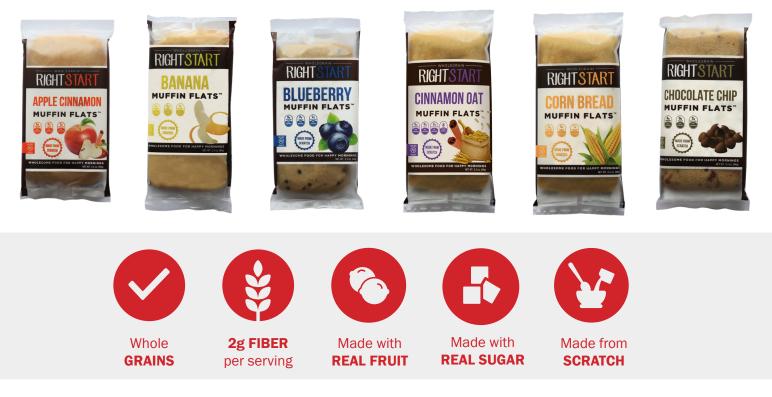

| Muffin Flats |                                           |                         |                      |                           |
|--------------|-------------------------------------------|-------------------------|----------------------|---------------------------|
| Product Code | Item Description                          | Pack Size/ Portion Size | Case<br>Weight (Ibs) | USDA Meal<br>Contribution |
| RS-6888      | Whole Grain Apple Cinnamon<br>Muffin Flat | 81 ct/3.3 oz.           | 16.70                | 2 oz. Grains              |
| RS-6891      | Whole Grain Banana<br>Muffin Flat         | 81 ct/3.3 oz.           | 16.70                | 2 oz. Grains              |
| RS-6884      | Whole Grain Blueberry<br>Muffin Flat      | 81 ct/3.3 oz.           | 16.70                | 2 oz. Grains              |
| RS-6878      | Whole Grain Cinnamon Oat<br>Muffin Flat   | 81 ct/3.3 oz.           | 16.70                | 2 oz. Grains              |
| RS-6896      | Whole Grain Corn<br>Muffin Flat           | 81 ct/3.3 oz.           | 16.70                | 2 oz. Grains              |
| RS-6862      | Whole Grain Chocolate Chip<br>Muffin Flat | 81 ct/3.3 oz.           | 16.70                | 2 oz. Grains              |

All products contain whole grains, for further specifications and prodcut formulation sheets please contact your regional sales representative.

**P.O. Box 11115 Hauppauge, NY 11788**