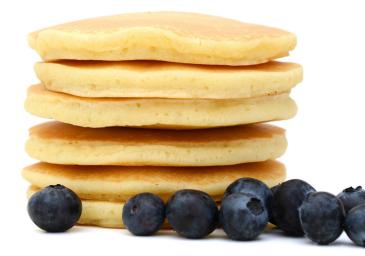

## **Better Food Comes Naturally**

Our fresh off the griddle pancakes come in a variety of sizes and flavors to best accommodate your menu's requirements. Our pancakes are always made with whole grains, real eggs, and are sure to make your breakfast menu a great start to any student's day!