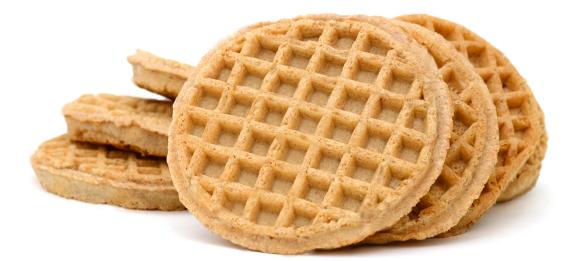

## **Better Food Comes Naturally**

Our fresh off the griddle waffles come in a variety of sizes and flavors to best accommodate your menu's requirements. Start your morning right with whole grains and real eggs. Our waffles are a fan favorite among kids everywhere!