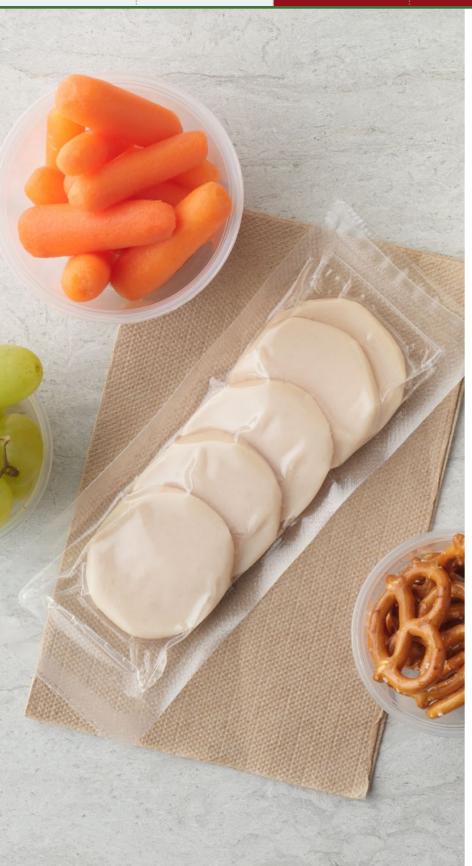

#### **DINNER SUGGESTION**

2 oz. Turkey ham coin

1/2 cup Baby carrots

1/4 cup Grapes

1/4 cup Whole grain pretzels