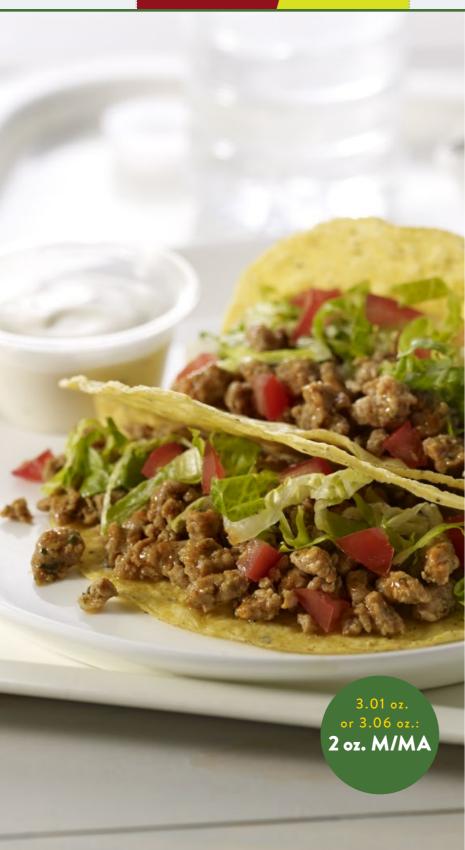

#### **BENEFITS**

- Alternative to traditional beef or pork tacos
- Create fast and easy tacos, burritos and pizzas
- Heat-and-serve convenience
- 3.01 or 3.06 oz. = 2 oz. M/MA
- Meets the Alliance for a Healthier Generation criteria for protein