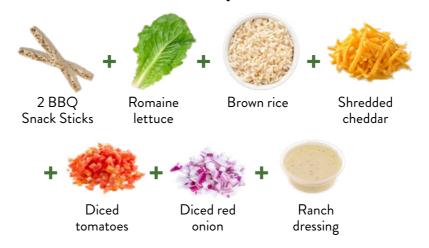

### meatballs for every school menu

- Savory Turkey Meatballs #639930
- NEW! JENNIE-O® Smart Packs Turkey Meatballs #643129

BENEFITS

**VARIETIES** 

WAYS TO SERVE

INTRO

STUDENT **FAVORITES**  TURKEY MEATBALLS