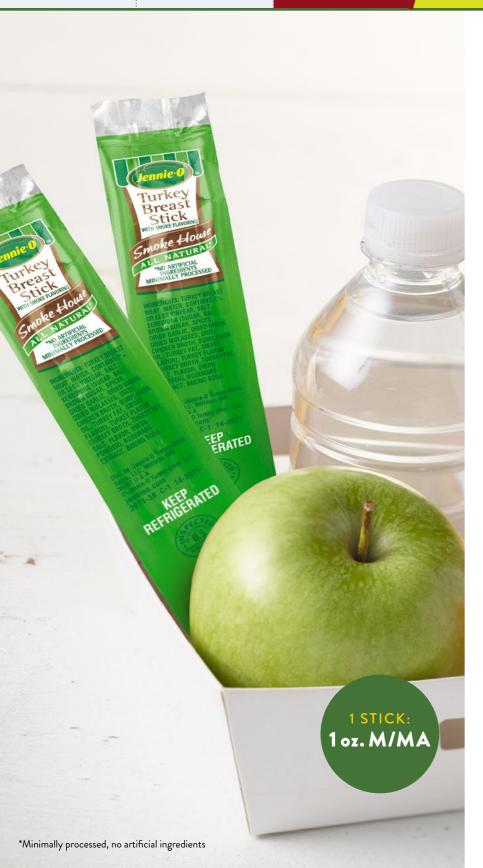

### favorites come full circle

- Premium turkey
- All Natural\*
- No gluten or allergens
- · Comes fully cooked

#### **BENEFITS**

- Conveniently packaged in single serving portions (5 slices/pack)
- 1 pack = 1 oz. M/MA (can be paired with cheese for 2 M/MA)
- Ready to eat
- Versatile; great for everything from snacking to full meals
- Provides an all-white drawdown to help balance commodity pounds
- Meets Alliance for a Healthier Generation criteria for protein
- JENNIE-O® branded packaging