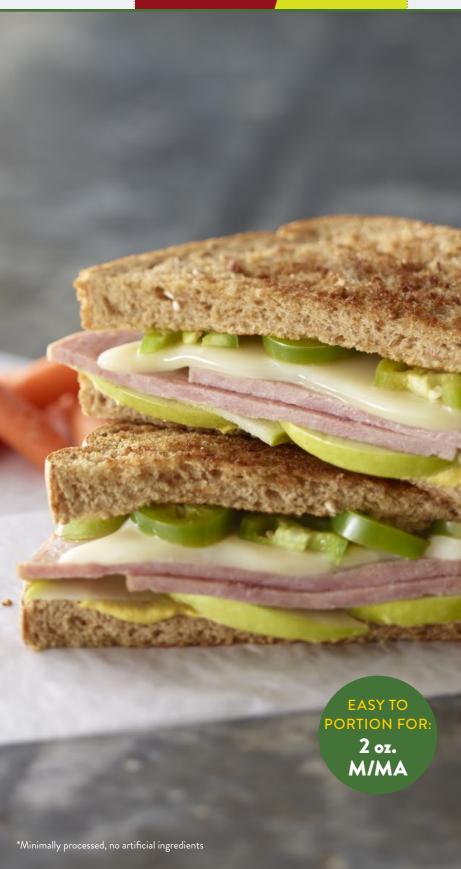

|
| Total Fat Le<br>Sat Fat Le<br>Cholesterol Le                 | alories:<br>ess than<br>ess than<br>ess than<br>ess than<br>te | 2,000<br>65g<br>20g<br>300mg<br>2,400mg<br>300g<br>25g | 2,500<br>80g<br>25g<br>300mg<br>2,400mg<br>375g<br>30g |

### ALL NATURAL\* UNCURED PRE-SLICED TURKEY HAM COINS #232012

Calories per gram: Fat 9 • Carbohydrate 4 • Protein 4

INGREDIENTS: Turkey Thigh Meat with a Portion of Ground Turkey Thigh Trim Added, Vinegar, Sugar, Contains 2% Or Less Sea Salt, Cultured Celery Powder, Salt, Potassium Chloride, Natural Smoke Flavor, Baking Soda. BENEFITS

**VARIETIES** 

WAYS TO SERVE

**STUDENT FAVORITES: PRE-SLICED SANDWICH MEATS** 

INTRO

STUDENT FAVORITES

PRE-SLICED SANDWICH MEATS

NEW
JENNIE-O® GOs™
PRODUCTS

VIDEO INSPIRATION

RESOURCES





PRE-SLICED SANDWICH MEATS

## building tasty bites

- Pre-sliced and consistent weight
- All Natural\* options available
- No artificial ingredients or flavorings
- Multiple flavor varieties
- Reduced sodium options available

#### **BENEFITS**

- Consistent portions drive cost savings
- No yield loss; 100% usable turkey
- Easy to portion into 2 oz. M/MA serving sizes
- Pre-sliced for labor savings and food/employee safety
- Ready to eat
- Meets Alliance for a Healthier Generation criteria for protein

**BENEFITS** 

**VARIETIES** 

WAYS TO SERVE

CONTACT US

INTRO

STUDENT FAVORITES

PRE-SLICED SANDWICH MEATS

**NEW** JENNIE-O® GOs™ PRODUCTS

VIDEO INSPIRATION

**RESOURCES** 



### delicious any way you slice it

- All Natural\* Oven Roasted Sliced Turkey Breast #231818
- All Natural\*