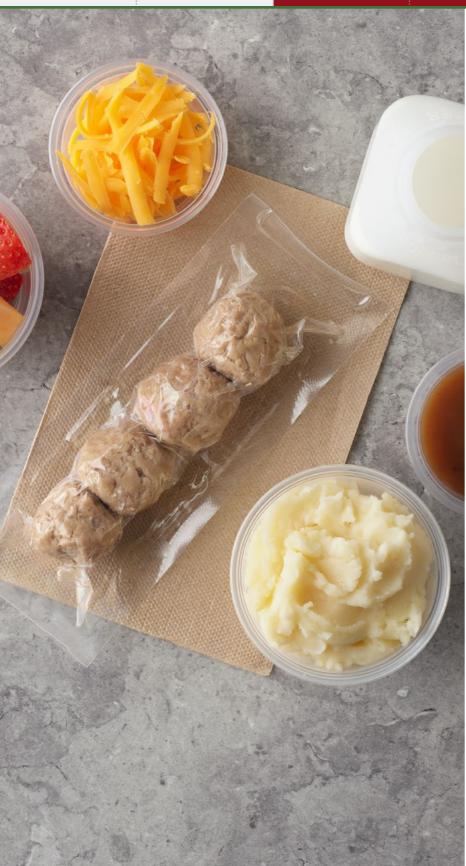

JENNIE-O®
SMART PACKS

TURKEY MEATBALLS VIDEO INSPIRATION

**RESOURCES** 

TURKEY MEATBALLS

## roll into something good

- Pre-seasoned, savory flavor
- Comes fully cooked and IQF

#### **BENEFITS**

- Conveniently packaged in single serving portions (4 meatballs/pack)
- Wholesome alternative to traditional meatballs
- 1 pack = 2 oz. M/MA
- Meets the Alliance for a Healthier Generation criteria for protein
- JENNIE-O® branded packaging

**BENEFITS** 

HOW TO SERVE

STUDENT FAVORITES

JENNIE-O® GOs™ PRODUCTS

JENNIE-O® SMART PACKS TURKEY MEATBALLS

VIDEO INSPIRATION

**RESOURCES** 