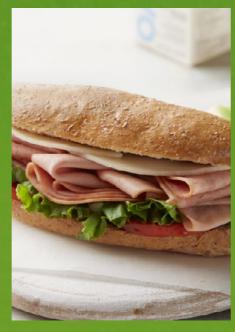

### delicious any way you slice it

- All Natural\* Oven Roasted Sliced Turkey Breast #231818
- All Natural\* Smoked Sliced Turkey Breast #231918
- All Natural\* Reduced Sodium Sliced Turkey Pastrami #263418
- All Natural\* Reduced Sodium Sliced Turkey Salami (non-MST) #263118
- All Natural\* Reduced Sodium Sliced Turkey Bologna (non-MST) #263018
- All Natural\* Reduced Sodium Uncured Sliced Turkey Ham #256818
- Sliced Turkey Ham #2565
- Sliced Oven Roasted Turkey Breast with White Meat #2099
- Sliced Turkey Combo Pack #2095
- Sliced Italian Turkey Combo Pack #209612

2 oz. M/MA

- All Natural\* Uncured Turkey Ham #256821
- All Natural\* Oven Roasted Sliced Turkey Breast #231812

**BENEFITS** 

**VARIETIES** 

WAYS TO SERVE

STUDENT FAVORITES PRE-SLICED SANDWICH MEATS

NEW
JENNIE-O® GOs™
PRODUCTS