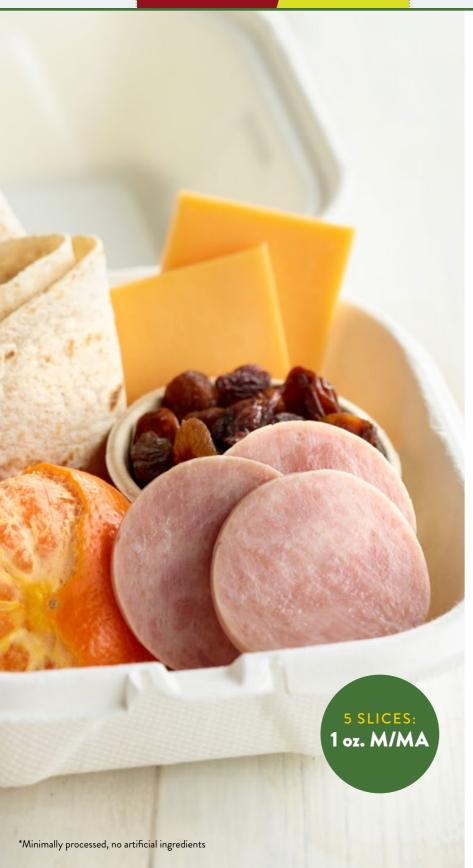

### favorites come full circle

- Premium turkey
- All Natural\*
- No gluten or allergens
- · Comes fully cooked

#### **BENEFITS**

- Conveniently packaged in single serving portions (5 slices/pack)
- 1 pack = 1 oz. M/MA (can be paired with cheese for 2 M/MA)
- Ready to eat
- Versatile; great for everything from snacking to full meals
- Provides an all-white drawdown to help balance commodity pounds
- Meets Alliance for a Healthier Generation criteria for protein
- JENNIE-O® branded packaging