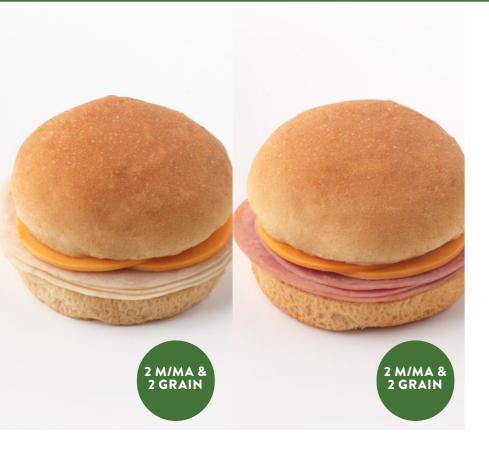

#### **BENEFITS**

- Frozen for extended shelf life
- Individually wrapped for easy to-go serving
- JENNIE-O® branded packaging
- Lunch sandwiches: 2 M/MA and 2 Grain;
  Breakfast sandwiches: 1 M/MA and 2 Grain
- Allows operators to draw down on their pounds of commodity turkey
- Simple thaw-and-serve prep; film is oven safe

## single-serve satisfaction

- Oven Roasted Turkey & Cheese #617360
- Turkey Ham & Cheese #617460
- Turkey Sausage on Biscuit #617160
- Canadian Turkey Ham on English Muffin #617260

**BENEFITS** 

**VARIETIES** 