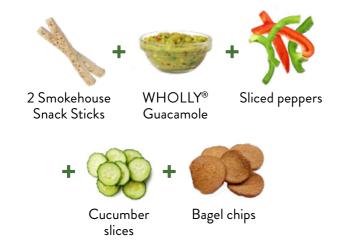

#### **SNACK SUGGESTION**

2 oz. Smoked turkey coin

1 oz. Sliced provolone

#### **LUNCH SUGGESTION**

2 oz. Smoked turkey coin

1/2 cup Raw broccoli

1/4 cup Applesauce

1 Small biscuit

#### **LUNCH SUGGESTION**

2 oz. Turkey ham coin

1 oz. Prepared hummus

1/2 cup Sliced peppers

1/4 cup Apple slices

1/4 cup Whole grain pita chips