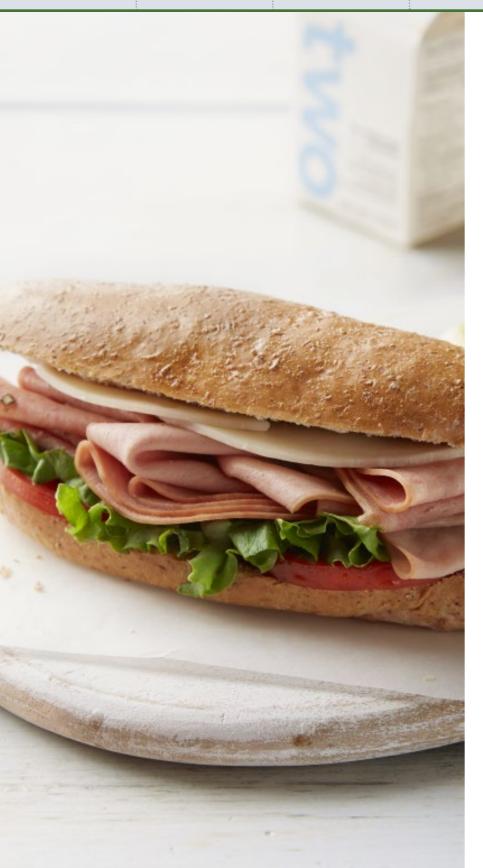

**VARIETIES** 

WAYS TO SERVE

**STUDENT FAVORITES: PRE-SLICED SANDWICH MEATS** 

INTRO

STUDENT FAVORITES

PRE-SLICED SANDWICH MEATS

NEW
JENNIE-O® GOs™
PRODUCTS

VIDEO INSPIRATION

## building tasty bites

- Pre-sliced and consistent weight
- All Natural\* options available
- No artificial ingredients or flavorings
- Multiple flavor varieties
- Reduced sodium options available

### delicious any way you slice it

- All Natural\* Oven Roasted Sliced Turkey Breast #231818
- All Natural\* Smoked Sliced Turkey Breast #231918
- All Natural\* Reduced Sodium Sliced Turkey Pastrami #263418
- All Natural\* Reduced Sodium Sliced Turkey Salami (non-MST) #263118
- All Natural\* Reduced Sodium Sliced Turkey Bologna (non-MST) #263018
- All Natural\* Reduced Sodium Uncured Sliced Turkey Ham #256818
- Sliced Turkey Ham #2565
- Sliced Oven Roasted Turkey Breast with White Meat #2099
- Sliced Turkey Combo Pack #2095
- Sliced Italian Turkey Combo Pack #209612