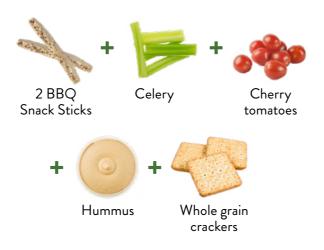

### **BENEFITS**

**VARIETIES** 

WAYS TO SERVE

STUDENT FAVORITES

NEW JENNIE-O® GOs™ PRODUCTS

TURKEY BREAST STICKS VIDEO INSPIRATION

RESOURCES



### three flavors kids love

- All Natural\* Smokehouse
   Turkey Breast Stick
   #207130
- All Natural\* BBQ
   Turkey Breast Stick
   #207230
- All Natural\* Buffalo Seasoned Turkey Breast Stick #207430

**BENEFITS** 

**VARIETIES** 

WAYS TO SERVE

STUDENT FAVORITES

NEW JENNIE-O® GOs™ PRODUCTS

TURKEY BREAST STICKS VIDEO INSPIRATION

**RESOURCES** 

#### smokehouse turkey breast snack sticks

#### **LUNCH SUGGESTION - COBB SALAD**



#### BBQ turkey breast snack sticks

#### **LUNCH SUGGESTION - BBQ SALAD SHAKER**



#### BENEFITS

**VARIETIES** 

**WAYS TO SERVE** 

NUTRITIONALS

#### **DINNER SUGGESTION**



#### **DINNER SUGGESTION**



Nutritional information will vary by application.

STUDENT FAVORITES

NEW
JENNIE-O® GOs™
PRODUCTS

TURKEY BREAST STICKS VIDEO INSPIRATION

**RESOURCES** 

#### **Nutrition Facts** Serving Size 1.2 OZ (34a) **Amount Per Serving** Calories 40 Calories from Fat 5 % Daily Value\* Total Fat 1g 2% Saturated Fat 0g 0% Trans Fat 0g Cholesterol 20mg **7**% Sodium 190mg 8% Total Carbohydrate 0g 0% Dietary Fiber 0g 0% Sugars 0g Protein 8g Vitamin C 0% Vitamin A 0% Iron 0mg Calcium 0mg \* Percent Daily Values are based on a 2,000 calorie diet. Your daily values may be higher or lower depending on your calorie needs: Calories: 2.000 2.500 65g 80g 20g 25g 300mg 300mg 2,400mg 2,400mg Total Fat Less than Sat Fat Less than Cholesterol Less than Sodium Less than 375g Total Carbohydrate 300g 25g Dietary Fi