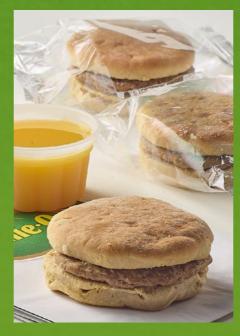

STUDENT FAVORITES

NEW JENNIE-O® GOs™ PRODUCTS INDIVIDUALLY WRAPPED SANDWICHES

VIDEO INSPIRATION

RESOURCES

INDIVIDUALLY WRAPPED SANDWICHES

## wrapped and ready

- Turkey comes fully cooked
- 51% whole grain carriers
- 60 per case
- 2 lunch and 2 breakfast varieties

#### **BENEFITS**

- Frozen for extended shelf life
- Individually wrapped for easy to-go serving
- JENNIE-O® branded packaging
- Lunch sandwiches: 2 M/MA and 2 Grain;
  Breakfast sandwiches: 1 M/MA and 2 Grain
- Allows operators to draw down on their pounds of commodity turkey
- Simple thaw-and-serve prep; film is oven safe

## single-serve satisfaction

- Oven Roasted Turkey & Cheese #617360
- Turkey Ham & Cheese #617460
- Turkey Sausage on Biscuit #617160
- Canadian Turkey Ham on English Muffin #617260

**BENEFITS** 

**VARIETIES** 