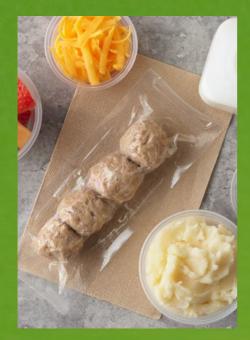

JENNIE-O®
SMART PACKS

TURKEY MEATBALLS VIDEO INSPIRATION

**RESOURCES** 

TURKEY MEATBALLS

## roll into something good

- Pre-seasoned, savory flavor
- Comes fully cooked and IQF

#### **BENEFITS**

- Conveniently packaged in single serving portions (4 meatballs/pack)
- Wholesome alternative to traditional meatballs
- 1 pack = 2 oz. M/MA
- Meets the Alliance for a Healthier Generation criteria for protein
- JENNIE-O® branded packaging

#### **SAVORY TURKEY MEATBALLS** #643129

INGREDIENTS: Turkey, Mechanically Separated Turkey, Bread Crumbs (Wheat Flour, Sugar, Salt, Yeast Extract, Canola Oil), Water, Contains 2% Or Less of Seasoning (Yeast Extract, Sugar, Dextrose, Onion Powder, Garlic Powder, Spice, Disodium Inosinate and Disodium Guanylate), Sugar, Salt, Vinegar, Flavorings, Potassium Chloride, Barley Malt Powder, Dried Whole Eggs, Nonfat Dry Milk. CONTAINS: Wheat, Egg, and Milk.