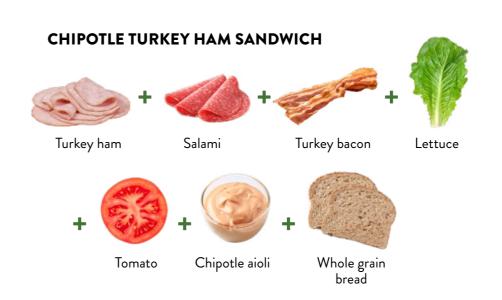

# simple and safe

It's hard to say what tomorrow will look like, but today we're doing what we can to keep non-traditional serving as safe and easy as possible.

We're launching the **JENNIE-O® GOs™** line, a whole new collection of products that give you more pre-portioned and individually wrapped solutions. We also put together some simple ways to prepare the Student Favorites you already have on hand.

No matter the environment, we're in this to help you serve a better menu to your students. It reflects our love of great taste. It drives our heritage of innovation. And it's why we're always strengthening the largest line of K12 turkey products in the US.