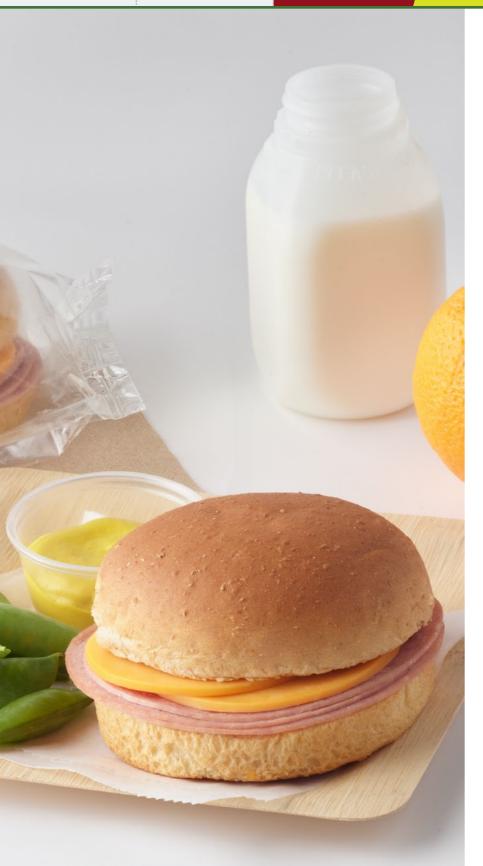

## single-serve satisfaction

- Oven Roasted Turkey & Cheese #617360
- Turkey Ham & Cheese #617460
- Turkey Sausage on Biscuit #617160
- Canadian Turkey Ham on English Muffin #617260

**BENEFITS** 

**VARIETIES** 