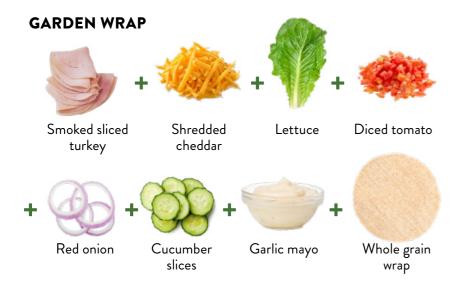

rkey Breast #231918
- All Natural\* Reduced Sodium Sliced Turkey Pastrami #263418
- All Natural\* Reduced Sodium Sliced Turkey Salami (non-MST) #263118
- All Natural\* Reduced Sodium Sliced Turkey Bologna (non-MST) #263018
- All Natural\* Reduced Sodium Uncured Sliced Turkey Ham #256818
- Sliced Turkey Ham #2565
- Sliced Oven Roasted Turkey Breast with White Meat #2099
- Sliced Turkey Combo Pack #2095
- Sliced Italian Turkey Combo Pack #209612



2 oz. M/MA

- All Natural\* Uncured Turkey Ham #256821
- All Natural\* Oven Roasted Sliced Turkey Breast #231812

**BENEFITS** 

**VARIETIES** 

WAYS TO SERVE



STUDENT FAVORITES PRE-SLICED SANDWICH MEATS

NEW
JENNIE-O® GOs™
PRODUCTS

VIDEO INSPIRATION

RESOURCES



#### pre-sliced turkey sandwich meats







**VARIETIES** 

**WAYS TO SERVE** 





#### **STUDENT FAVORITES: PRE-SLICED SANDWICH MEATS**

**INTRO** 

**STUDENT FAVORITES** 

PRE-SLICED SANDWICH MEATS

**NEW** JENNIE-O® GOs™ **PRODUCTS** 

VIDEO INSPIRATION

Soda.

**RESOURCES** 



#### **Nutrition Facts** Serving Size 3 OZ

| Amount Per Serving |               |
|--------------------|---------------|
| Calories 90        |               |
|                    | % Daily Value |
| Total Fat 1.5g     | 2%            |
| Saturated Fat 0.5g | 3%            |
| Trans Fat 0g       |               |
| Cholesterol 40mg   | 13%           |
| Sodium 460mg       | 19%           |
| Total Carbohydrate | 0g <b>0</b> % |
| Dietary Fiber 0g   | 0%            |
| Sugars 0g          |               |
| Protein 19a        |               |

#### Protein 19g

| Vitamin A 0%