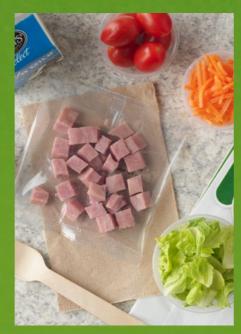

#### **STUDENT FAVORITES: PRE-SLICED TURKEY COINS**

INTRO

STUDENT FAVORITES

PRE-SLICED TURKEY COINS

**NEW**JENNIE-O®GOs™
PRODUCTS

VIDEO INSPIRATION

**RESOURCES** 

PRE-SLICED TURKEY COINS

## rounding out the t0-g0 lunch

- Premium turkey
- All Natural\*
- No gluten or allergens

#### BENEFITS

- 5 slices = 1 oz. M/MA
- Ready to eat
- Versatile product good for everything from snacking to full meals
- Provides an all-white drawdown to help balance commodity pounds
- Meets Alliance for a Healthier Generation criteria for protein