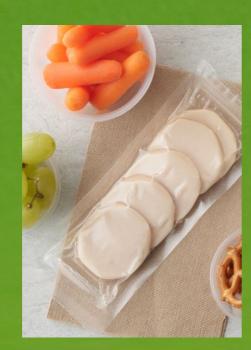

HOW TO SERVE

STUDENT FAVORITES

NEW JENNIE-O® GOs™ PRODUCTS

JENNIE-O® SMART PACKS SMOKED TURKEY COINS

VIDEO INSPIRATION

**RESOURCES** 

**SMOKED TURKEY COINS** 

### favorites come full circle

- Premium turkey
- All Natural\*
- No gluten or allergens
- · Comes fully cooked

#### **BENEFITS**

- Conveniently packaged in single serving portions (5 slices/pack)
- 1 pack = 1 oz. M/MA (can be paired with cheese for 2 M/MA)
- Ready to eat
- Versatile; great for everything from snacking to full meals
- Provides an all-white drawdown to help balance commodity pounds
- Meets Alliance for a Healthier Generation criteria for protein
- JENNIE-O® branded packaging

#### **SMOKED TURKEY COINS**

#643022

**INGREDIENTS:** Turkey Breast Meat, Turkey Broth, Contains 2% Or Less Salt, Sugar, Rosemary Extract, Natural Smoke Flavoring, Baking Soda, Vinegar

**BENEFITS** 

HOW TO SERVE