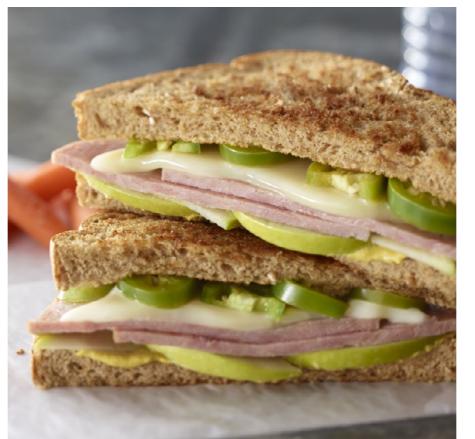

## Stheflow the flow

NEW WAYS TO SERVE YOUR STUDENTS' FAVORITES INCLUDING NEW JENNIE-O® GOs™ PRODUCTS!



STUDENT FAVORITES

**NEW** JENNIE-O® GOs™ PRODUCTS

VIDEO INSPIRATION

**RESOURCES** 









# simple and safe

It's hard to say what tomorrow will look like, but today we're doing what we can to keep non-traditional serving as safe and easy as possible.

We're launching the **JENNIE-O® GOs™** line, a whole new collection of products that give you more pre-portioned and individually wrapped solutions. We also put together some simple ways to prepare the Student Favorites you already have on hand.

No matter the environment, we're in this to help you serve a better menu to your students. It reflects our love of great taste. It drives our heritage of innovation. And it's why we're always strengthening the largest line of K12 turkey products in the US.

STUDENT FAVORITES

NEW JENNIE-O® GOs™ PRODUCTS

VIDEO INSPIRATION

RESOURCES







PRE-SLICED
SANDWICH MEATS



TURKEY TACO MEAT