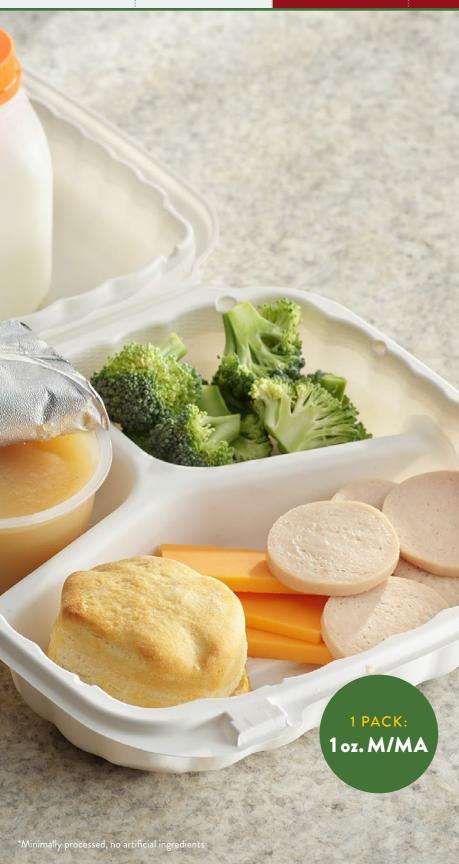

STUDENT FAVORITES

NEW JENNIE-O® GOs™ PRODUCTS INDIVIDUALLY WRAPPED SANDWICHES

VIDEO INSPIRATION

RESOURCES

INDIVIDUALLY WRAPPED SANDWICHES

## wrapped and ready

- Turkey comes fully cooked
- 51% whole grain carriers
- 60 per case
- 2 lunch and 2 breakfast varieties

#### **BENEFITS**

- Frozen for extended shelf life
- Individually wrapped for easy to-go serving
- JENNIE-O® branded packaging
- Lunch sandwiches: 2 M/MA and 2 Grain;
  Breakfast sandwiches: 1 M/MA and 2 Grain
- Allows operators to draw down on their pounds of commodity turkey
- Simple thaw-and-serve prep; film is oven safe

**BENEFITS** 

**VARIETIES** 

HOW TO SERVE

STUDENT FAVORITES

NEW JENNIE-O® GOs™ PRODUCTS INDIVIDUALLY WRAPPED SANDWICHES

VIDEO INSPIRATION

**RESOURCES** 

## single-serve satisfaction

- Oven Roasted Turkey & Cheese #617360
- Turkey Ham & Cheese #617460
- Turkey Sausage on Biscuit #617160
- Canadian Turkey Ham on English Muffin #617260

**BENEFITS** 

**VARIETIES** 