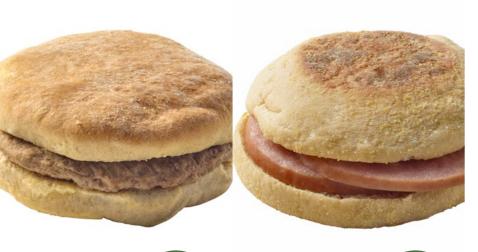

## single-serve satisfaction

- Oven Roasted Turkey & Cheese #617360
- Turkey Ham & Cheese #617460
- Turkey Sausage on Biscuit #617160
- Canadian Turkey Ham on English Muffin #617260

**BENEFITS** 

**VARIETIES** 