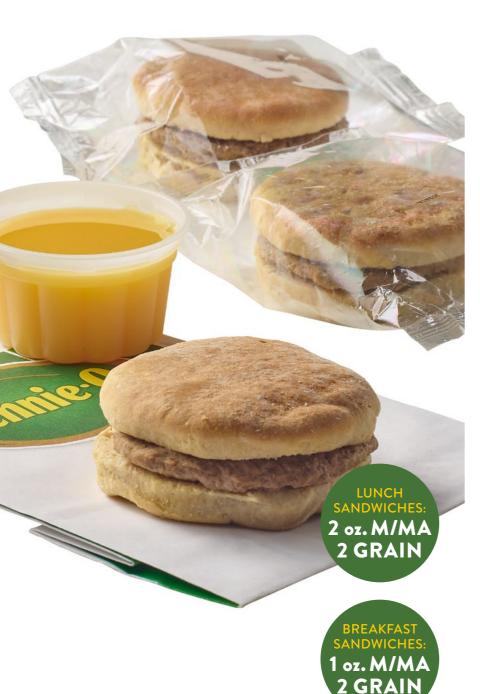

## wrapped and ready

- Turkey comes fully cooked
- 51% whole grain carriers
- 60 per case
- 2 lunch and 2 breakfast varieties

#### **BENEFITS**

- Frozen for extended shelf life
- Individually wrapped for easy to-go serving
- JENNIE-O® branded packaging
- Lunch sandwiches: 2 M/MA and 2 Grain;
  Breakfast sandwiches: 1 M/MA and 2 Grain
- Allows operators to draw down on their pounds of commodity turkey
- Simple thaw-and-serve prep; film is oven safe

## single-serve satisfaction

- Oven Roasted Turkey & Cheese #617360
- Turkey Ham & Cheese #617460
- Turkey Sausage on Biscuit #617160
- Canadian Turkey Ham on English Muffin #617260

**BENEFITS** 

**VARIETIES** 