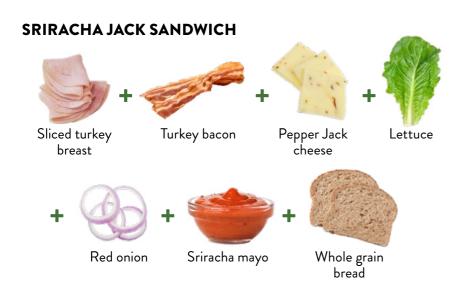

t #231818
- All Natural\* Smoked Sliced Turkey Breast #231918
- All Natural\* Reduced Sodium Sliced Turkey Pastrami #263418
- All Natural\* Reduced Sodium Sliced Turkey Salami (non-MST) #263118
- All Natural\* Reduced Sodium Sliced Turkey Bologna (non-MST) #263018
- All Natural\* Reduced Sodium Uncured Sliced Turkey Ham #256818
- Sliced Turkey Ham #2565
- Sliced Oven Roasted Turkey Breast with White Meat #2099
- Sliced Turkey Combo Pack #2095
- Sliced Italian Turkey Combo Pack #209612



2 oz. M/MA

- All Natural\* Uncured Turkey Ham #256821
- All Natural\* Oven Roasted Sliced Turkey Breast #231812

**BENEFITS** 

**VARIETIES** 

WAYS TO SERVE



STUDENT FAVORITES PRE-SLICED SANDWICH MEATS

NEW
JENNIE-O® GOs™
PRODUCTS

VIDEO INSPIRATION

RESOURCES



#### pre-sliced turkey sandwich meats







**VARIETIES** 

**WAYS TO SERVE** 





#### **STUDENT FAVORITES: PRE-SLICED SANDWICH MEATS**

**INTRO** 

**STUDENT FAVORITES** 

PRE-SLICED SANDWICH MEATS

**NEW** JENNIE-O® GOs™ **PRODUCTS** 

VIDEO INSPIRATION

Soda.

**RESOURCES** 



#### **Nutrition Facts** Serving Size 3 OZ

| Amount Per Serving |               |
|--------------------|---------------|
| Calories 90        |               |
|                    | % Daily Value |
| Total Fat 1.5g     | 2%            |
| Saturated Fat 0.5g | 3%            |
| Trans Fat 0g       |               |
| Cholesterol 40mg   | 13%           |
| Sodium 460mg       | 19%           |
| Total Carbohydrate | 0g <b>0</b> % |
| Dietary Fiber 0g   | 0%            |
| Sugars 0g          |               |
| Protein 19a        |               |

##