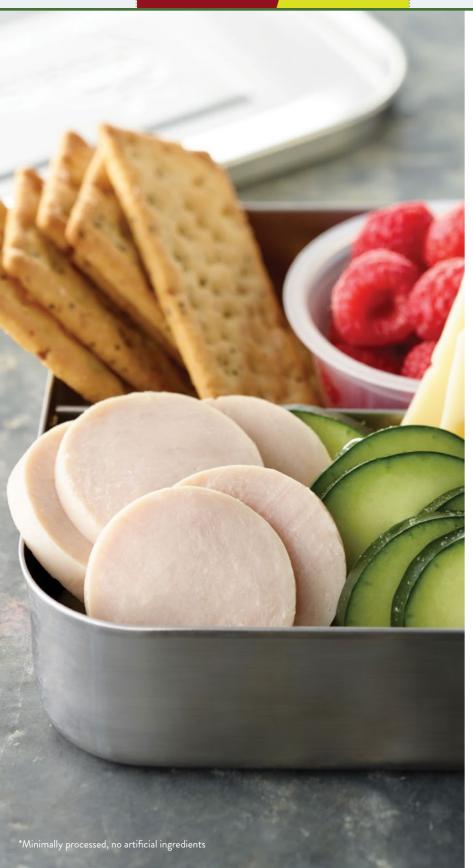

#### **STUDENT FAVORITES: PRE-SLICED TURKEY COINS**

INTRO

STUDENT FAVORITES

PRE-SLICED TURKEY COINS

**NEW**JENNIE-O®GOs™
PRODUCTS

VIDEO INSPIRATION

**RESOURCES** 

PRE-SLICED TURKEY COINS

## rounding out the t0-g0 lunch

- Premium turkey
- All Natural\*
- No gluten or allergens

#### BENEFITS

- 5 slices = 1 oz. M/MA
- Ready to eat
- Versatile product good for everything from snacking to full meals
- Provides an all-white drawdown to help balance commodity pounds
- Meets Alliance for a Healthier Generation criteria for protein

### flexible flavors that are easy to menu

- All Natural\* Smoked Pre-Sliced Turkey Breast Coins #257412
- All Natural\* Uncured Pre-Sliced Turkey Ham Coins #232012
- NEW! JENNIE-O® Smart Packs All Natural\* Pre-Sliced Smoked Turkey Coins #643022