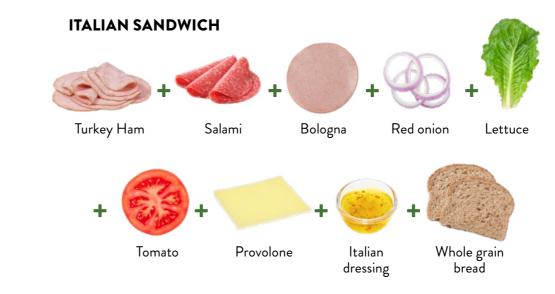

#231818
- All Natural\* Smoked Sliced Turkey Breast #231918
- All Natural\* Reduced Sodium Sliced Turkey Pastrami #263418
- All Natural\* Reduced Sodium Sliced Turkey Salami (non-MST) #263118
- All Natural\* Reduced Sodium Sliced Turkey Bologna (non-MST) #263018
- All Natural\* Reduced Sodium Uncured Sliced Turkey Ham #256818
- Sliced Turkey Ham #2565
- Sliced Oven Roasted Turkey Breast with White Meat #2099
- Sliced Turkey Combo Pack #2095
- Sliced Italian Turkey Combo Pack #209612



2 oz. M/MA

- All Natural\* Uncured Turkey Ham #256821
- All Natural\* Oven Roasted Sliced Turkey Breast #231812

**BENEFITS** 

**VARIETIES** 

WAYS TO SERVE



STUDENT FAVORITES PRE-SLICED SANDWICH MEATS

NEW
JENNIE-O® GOs™
PRODUCTS

VIDEO INSPIRATION

RESOURCES



#### pre-sliced turkey sandwich meats







**VARIETIES** 

**WAYS TO SERVE** 





#### **STUDENT FAVORITES: PRE-SLICED SANDWICH MEATS**

**INTRO** 

**STUDENT FAVORITES** 

PRE-SLICED SANDWICH MEATS

**NEW** JENNIE-O® GOs™ **PRODUCTS** 

VIDEO INSPIRATION

Soda.

**RESOURCES** 



#### **Nutrition Facts** Serving Size 3 OZ

| Amount Per Serving |               |
|--------------------|---------------|
| Calories 90        |               |
|                    | % Daily Value |
| Total Fat 1.5g     | 2%            |
| Saturated Fat 0.5g | 3%            |
| Trans Fat 0g       |               |
| Cholesterol 40mg   | 13%           |
| Sodium 460mg       | 19%           |
| Total Carbohydrate | 0g <b>0</b> % |
| Dietary Fiber 0g   | 0%            |
| Sugars 0g          |               |
| Protein 19a        |               |

####