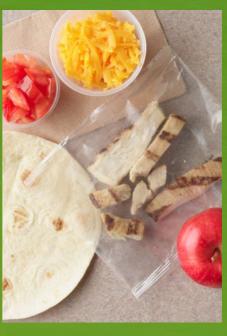

#### TURKEY TACO MEAT

## bring the fiesta

- Pre-seasoned with mild taco seasoning
- Comes fully cooked and frozen
- No gluten or allergens

#### **BENEFITS**

- Alternative to traditional beef or pork tacos
- Create fast and easy tacos, burritos and pizzas
- Heat-and-serve convenience
- 3.01 or 3.06 oz. = 2 oz. M/MA
- Meets the Alliance for a Healthier Generation criteria for protein