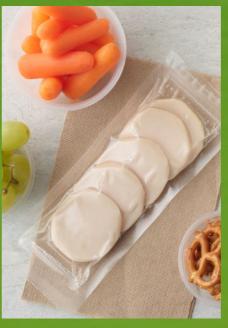

#### smoked pre-sliced turkey coins

#### SNACK SUGGESTION

2 oz. Turkey ham coin

1 oz. Sliced cheddar

uncured pre-sliced

turkey ham coins

**BENEFITS** 

VARIETIES

**WAYS TO SERVE** 