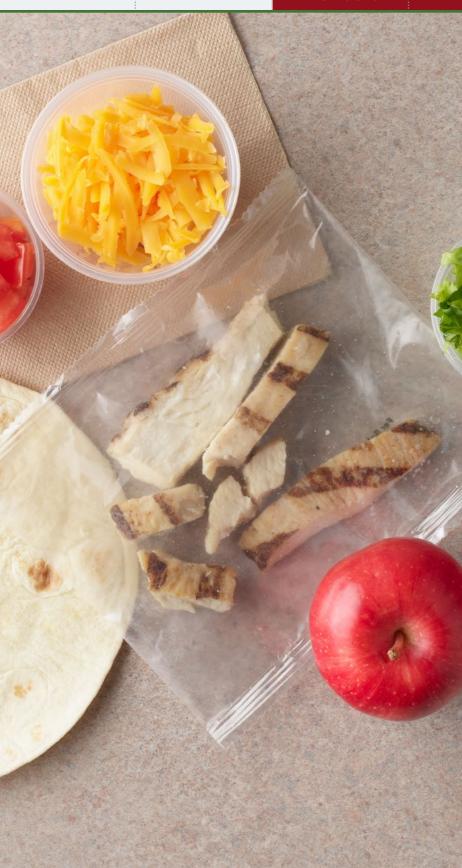

#### **STUDENT FAVORITES: PRE-SLICED TURKEY COINS**

INTRO

STUDENT FAVORITES

PRE-SLICED TURKEY COINS

**NEW**JENNIE-O®GOs™
PRODUCTS

VIDEO INSPIRATION

**RESOURCES** 

PRE-SLICED TURKEY COINS