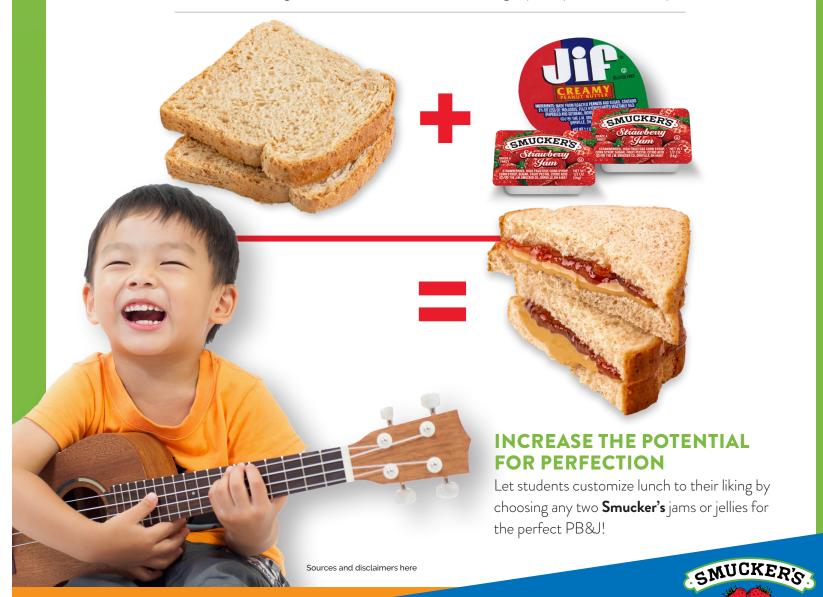

## THE ULTIMATE FORMULA FOR HAPPY, WELL-FED KIDS

Providing compliant meals that students will actually eat is easy with **Smucker's** and **Jif**! Simply pack one of the combinations listed below to deliver lunch or snack options that provide 1.00 oz. equivalent of meat alternate and 1.00 oz. equivalent grains for Child Nutrition Meal Pattern Requirements.

SMUCKER

- One **Jif** peanut butter portion control cup + two Smucker's jelly or jam portion control cups + two slices of wheat bread
  - One **Jif** peanut butter portion control cup + two slices of wheat bread