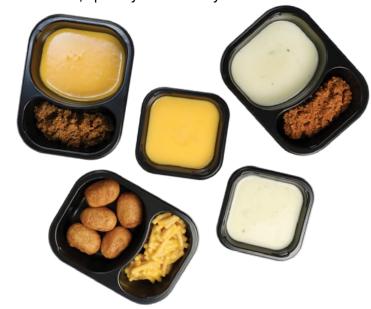

# Taco and Cheese Sauce Trays:

Who doesn't love nachos?? This combo PET tray features our Premium Beef Taco or Turkey Taco alongside one of our creamy cheese sauces which is made with real cheese. Each tray contains 2 oz. of Premium Taco Filling + 3 oz. of Premium Cheese Sauce.

**Premium Beef Taco & Cheddar Cheese Sauce** 

J.T.M. # CP5982 | Gold Star Foods # 409762 11.25 lb. case | 36 trays Each 5.0 oz. tray provides 3 M/MA

Processing Info: MFFS/Fee for Service (100154 required)

## **Premium Turkey Taco & Queso Blanco Sauce**

J.T.M. # 5983 | Gold Star Foods # 409761 11.25 lb. case | 36 trays Each 5.0 oz. tray provides 2.5 M/MA Processing Info: Can be sold NOI

# **Cheese Sauce Trays:**

Two of our best-selling cheese sauces take center stage. Pair with pretzels, nacho chips, bread sticks, baked potatoes, or broccoli for a simple meatless meal. Each tray contains 4 oz. of Premium Cheese Sauce and is packed full of 14 grams of protein!

#### **Premium Cheddar Cheese Sauce**

J.T.M. # 5981 | Gold Star Foods # 409760 18 lb. case | 72 trays Each 4.0 oz. tray provides 2 M/MA Processing Info: Can be sold NOI

#### **Premium Queso Blanco Sauce**

J.T.M. # 5980 | Gold Star Foods # 409759 18 lb. case | 72 trays Each 4.0 oz. tray provides 2 M/MA Processing Info: Can be sold NOI

## Mini Corn Dogs & Mac Meal:

This classic kid combo features our Mini Turkey Corn Dogs and our Signature Mac & Cheese that's made with real cheese and a WGR stick noodle. Each tray contains 5 Mini Corn Dogs + 3 oz. of Mac and Cheese.

## Mini Corn Dogs with Macaroni & Cheese

J.T.M. # 5984 | Gold Star Foods # 409763 14.29 lb. case | 36 trays Each 6.35 oz. tray provides 2.5 M/MA + 2 Grains Processing Info: Can be sold NOI

Please note that order lead time for these items is four weeks.