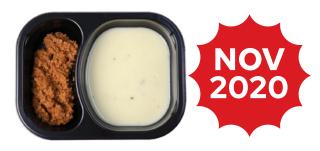

# Taco and Cheese Sauce Trays:

Who doesn't love nachos?? This combo PET tray features our Premium Beef Taco or Turkey Taco alongside one of our creamy cheese sauces which is made with real cheese. Each tray contains 2 oz. of Premium Taco Filling + 3 oz. of Premium Cheese Sauce.

## **Premium Turkey Taco & Queso Blanco Sauce**

J.T.M. # 5983 | Gold Star Foods # 409761 11.25 lb. case | 36 trays Each 5.0 oz. tray provides 2.5 M/MA Processing Info: Can be sold NOI