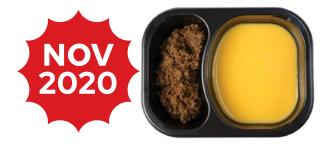

# Taco and Cheese Sauce Trays:

Who doesn't love nachos?? This combo PET tray features our Premium Beef Taco or Turkey Taco alongside one of our creamy cheese sauces which is made with real cheese. Each tray contains 2 oz. of Premium Taco Filling + 3 oz. of Premium Cheese Sauce.

**Premium Beef Taco & Cheddar Cheese Sauce** 

J.T.M. # CP5982 | Gold Star Foods # 409762 11.25 lb. case | 36 trays Each 5.0 oz. tray provides 3 M/MA

Processing Info: MFFS/Fee for Service (100154 required)