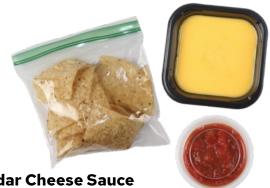

# Taco and Cheese Sauce Trays:

Who doesn't love nachos?? This combo PET tray features our Premium Beef Taco or Turkey Taco alongside one of our creamy cheese sauces which is made with real cheese. Each tray contains 2 oz. of Premium Taco Filling + 3 oz. of Premium Cheese Sauce.

**Premium Beef Taco & Cheddar Cheese Sauce** 

J.T.M. # CP5982 | Gold Star Foods # 409762 11.25 lb. case | 36 trays Each 5.0 oz. tray provides 3 M/MA

Processing Info: MFFS/Fee for Service (100154 required)