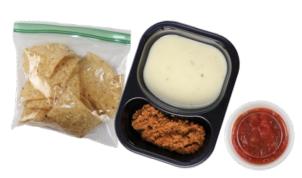

# Taco and Cheese Sauce Trays:

Who doesn't love nachos?? This combo PET tray features our Premium Beef Taco or Turkey Taco alongside one of our creamy cheese sauces which is made with real cheese. Each tray contains 2 oz. of Premium Taco Filling + 3 oz. of Premium Cheese Sauce.

**Premium Beef Taco & Cheddar Cheese Sauce** 

J.T.M. # CP5982 | Gold Star Foods # 409762 11.25 lb. case | 36 trays Each 5.0 oz. tray provides 3 M/MA

Processing Info: MFFS/Fee for Service (100154 required)

## **Premium Turkey Taco & Queso Blanco Sauce**

J.T.M. # 5983 | Gold Star Foods # 409761 11.25 lb. case | 36 trays Each 5.0 oz. tray provides 2.5 M/MA Processing Info: Can be sold NOI