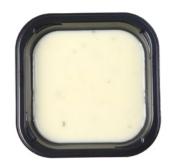

# **Cheese Sauce Trays:**

Two of our best-selling cheese sauces take center stage. Pair with pretzels, nacho chips, bread sticks, baked potatoes, or broccoli for a simple meatless meal. Each tray contains 4 oz. of Premium Cheese Sauce and is packed full of 14 grams of protein!

#### **Premium Queso Blanco Sauce**

J.T.M. # 5980 | Gold Star Foods # 409759 18 lb. case | 72 trays Each 4.0 oz. tray provides 2 M/MA Processing Info: Can be sold NOI