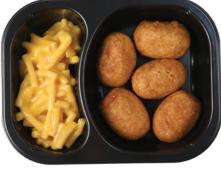

## Mini Corn Dogs & Mac Meal:

This classic kid combo features our Mini Turkey Corn Dogs and our Signature Mac & Cheese that's made with real cheese and a WGR stick noodle. Each tray contains 5 Mini Corn Dogs + 3 oz. of Mac and Cheese.

## Mini Corn Dogs with Macaroni & Cheese

J.T.M. # 5984 | Gold Star Foods # 409763 14.29 lb. case | 36 trays Each 6.35 oz. tray provides 2.5 M/MA + 2 Grains Processing Info: Can be sold NOI

Please note that order lead time for these items is four weeks.