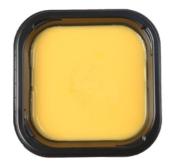

# **Cheese Sauce Trays:**

Two of our best-selling cheese sauces take center stage. Pair with pretzels, nacho chips, bread sticks, baked potatoes, or broccoli for a simple meatless meal. Each tray contains 4 oz. of Premium Cheese Sauce and is packed full of 14 grams of protein!

#### **Premium Cheddar Cheese Sauce**

J.T.M. # 5981 | Gold Star Foods # 409760 18 lb. case | 72 trays Each 4.0 oz. tray provides 2 M/MA Processing Info: Can be sold NOI