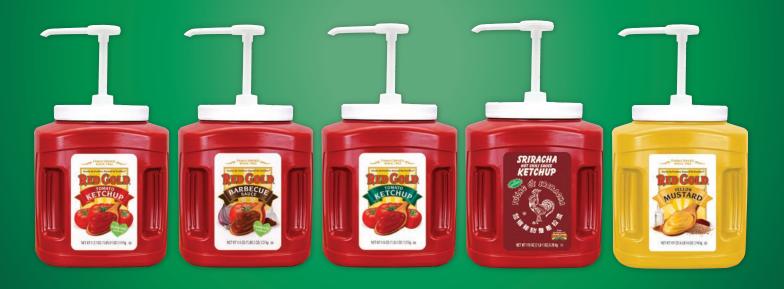

#### Available in:

- 1,000 / 9 gram foil packets
- ·6/#10 cans
- 250 / 1 oz. Dunk Cups

- $\cdot$  2 / 1.5 gallon dispenser pouches
- 3 gallon bag-in-box for wall rack
- $\cdot$  6 / #10\* Bulk Plastic Jug Pump (one free pump in each case)—Use for Dispensing or Cooking

#### Available in:

- Portion Control 1 oz. Dunk Cup
- Bulk 1.5 Gallon Poly Pouch for Dispenser or Cooking
- #10\* Bulk Plastic Jug Pump (one free pump in each case) -Use for Dispensing or Cooking

Choose THE Great Tasting, Enhanced Low Sodium Option with no HFCS!

- Reduces refill time & labor
- Free pump in each case

# **Condiment Dispensers**

Commodity
Processing Savings

From Ketchup and Barbecue to Relish and Mayonnaise, many Red Gold products are available in 1.5 gallon pouches that accommodate easy-to-use dispensers. Check with your local representative about our Dispenser Program options for your cafeterias.