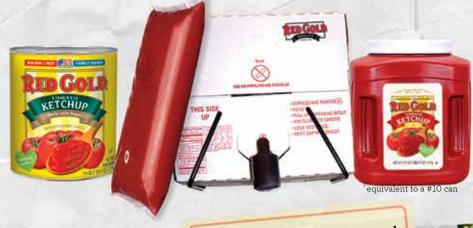

# Ketchup

Up to 70% less sodium than regular ketchup and still tastes great!

- Only 50mg sodium per 1 tablespoon (17g)
- Contains 100% sugar as the sweetener (No HFCS)

#### Available in:

- 1,000 / 9 gram foil packets
- ·6/#10 cans
- 250 / 1 oz. Dunk Cups

- $\cdot$  2 / 1.5 gallon dispenser pouches
- 3 gallon bag-in-box for wall rack
- $\cdot$  6 / #10\* Bulk Plastic Jug Pump (one free pump in each case)—Use for Dispensing or Cooking