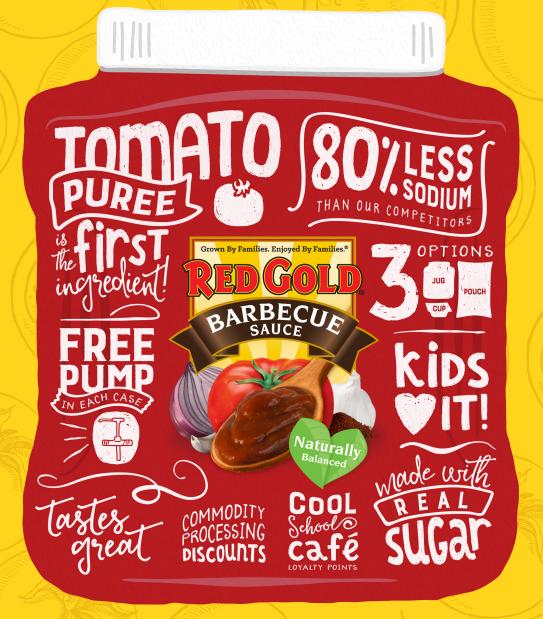

## **BBQ Sauce**

Enhanced Lower Sodium formula reduces sodium by 80% or 75mg per 1 oz. serving without sacrificing flavor and tastes great.

- Tomato is the First Ingredient!
- Sweetened with Sugar and no HFCS
- · Gluten-Free

#### Available in:

- Portion Control 1 oz. Dunk Cup
- Bulk 1.5 Gallon Poly Pouch for Dispenser or Cooking
- #10\* Bulk Plastic Jug Pump (one free pump in each case) -Use for Dispensing or Cooking

Choose THE Great Tasting, Enhanced Low Sodium Option with no HFCS!