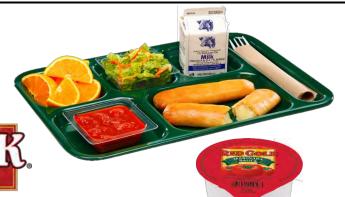

# Menu Solutions All Day

Breakfast

Need a cost-effective alternative to fruit that's just as healthy?

Nutritionally Enhanced

 Available in convenient portion control options and #10 cans that meet the Red/Orange vegetable requirements

The Triple S family farm, Mindfall, Indiana, has been growing Red Gold tomatoes since the late 1970s. Owner, Scott Smith, says he enjoys the peace and quiet in the fields that accompanies him in the early dawn.