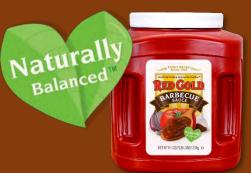

# Naturally Balanced<sup>™</sup> Condiments:

## **BBQ Sauce**

Enhanced Lower Sodium formula reduces sodium by 80% or 75mg per 1 oz. serving without sacrificing flavor and tastes great.

- Tomato is the First Ingredient!
- Sweetened with Sugar and no HFCS
- · Gluten-Free