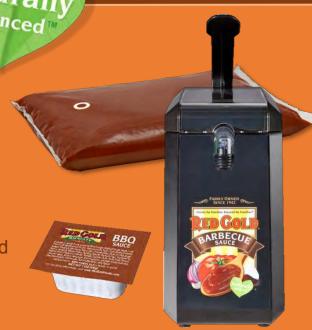

## **BBQ Sauce**

Enhanced Lower Sodium formula reduces sodium by 80% or 75mg per 1 oz. serving without sacrificing flavor and tastes great.

- Tomato is the First Ingredient!
- Sweetened with Sugar and no HFCS
- · Gluten-Free

#### Available in:

- Portion Control 1 oz. Dunk Cup
- Bulk 1.5 Gallon Poly Pouch for Dispenser or Cooking
- #10\* Bulk Plastic Jug Pump (one free pump in each case) -Use for Dispensing or Cooking

Choose THE Great Tasting, Enhanced Low Sodium Option with no HFCS!