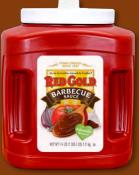

## **BBQ Sauce**

Enhanced Lower Sodium formula reduces sodium by 80% or 75mg per 1 oz. serving without sacrificing flavor and tastes great.

- Tomato is the First Ingredient!
- Sweetened with Sugar and no HFCS
- · Gluten-Free

#### Available in:

- Portion Control 1 oz. Dunk Cup
- Bulk 1.5 Gallon Poly Pouch for Dispenser or Cooking
- #10\* Bulk Plastic Jug Pump (one free pump in each case) -Use for Dispensing or Cooking

Choose THE Great Tasting, Enhanced Low Sodium Option with no HFCS!