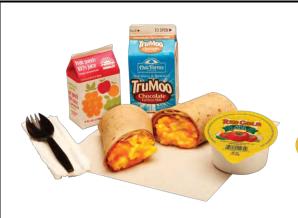

# Menu Solutions All Day

Breakfast

Need a cost-effective alternative to fruit that's just as healthy?

Nutritionally Enhanced

# Great Flavor Comes First with Red Gold's Nutritionally Enhanced<sup>™</sup> Tomato Products!

- Great taste and 70% less sodium
- Added tomato paste for increased yields equals lower cost per serving
- · No artificial anything
- Made with 100% sugar and no HFCS