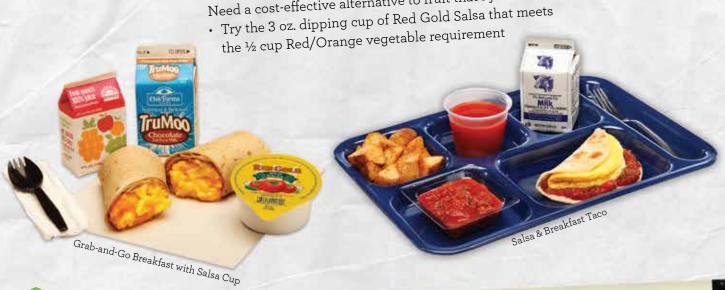

# Menu Solutions All Day

Breakfast

Need a cost-effective alternative to fruit that's just as healthy?

Nutritionally Enhanced

 Available in convenient portion control options and #10 cans that meet the Red/Orange vegetable requirements

The Triple S family farm, Mindfall, Indiana, has been growing Red Gold tomatoes since the late 1970s. Owner, Scott Smith, says he enjoys the peace and quiet in the fields that accompanies him in the early dawn.