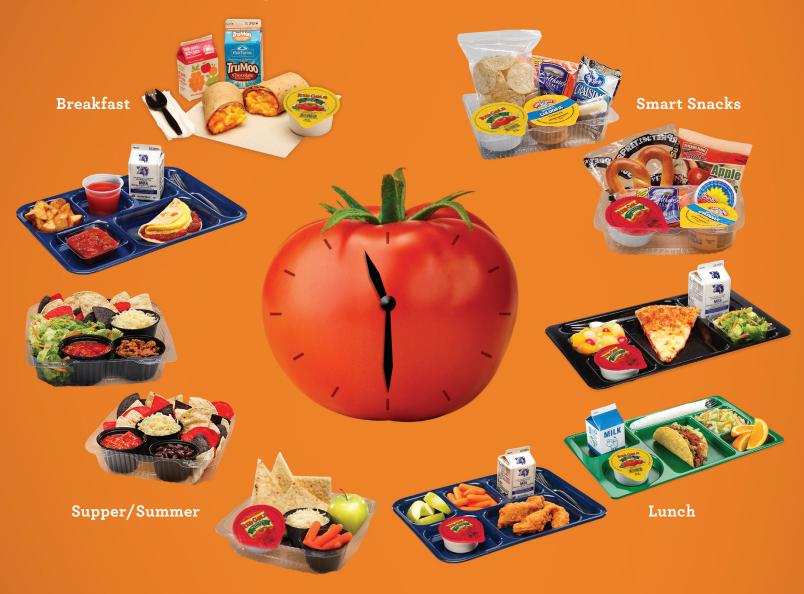

# Menu Solutions All Day

Breakfast

Need a cost-effective alternative to fruit that's just as healthy?

Nutritionally Enhanced

# Great Flavor Comes First with Red Gold's Nutritionally Enhanced<sup>™</sup> Tomato Products!

- Great taste and 70% less sodium
- Added tomato paste for increased yields equals lower cost per serving
- · No artificial anything
- Made with 100% sugar and no HFCS

 Available in convenient portion control options and #10 cans that meet the Red/Orange vegetable requirements

The Triple S family farm, Mindfall, Indiana, has been growing Red Gold tomatoes since the late 1970s. Owner, Scott Smith, says he enjoys the peace and quiet in the fields that accompanies him in the early dawn.