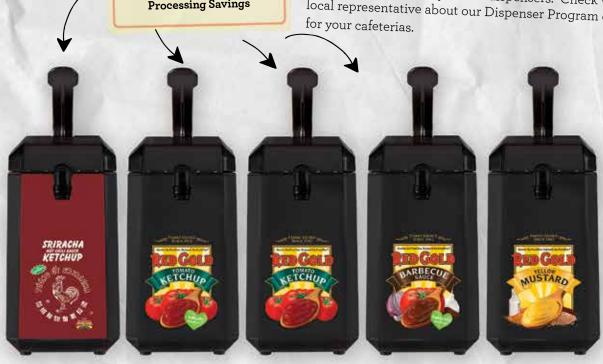

# **Condiment Dispensers**

Commodity
Processing Savings

From Ketchup and Barbecue to Relish and Mayonnaise, many Red Gold products are available in 1.5 gallon pouches that accommodate easy-to-use dispensers. Check with your local representative about our Dispenser Program options for your cafeterias.