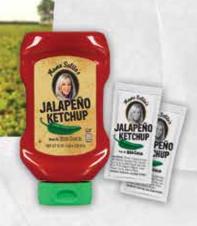

# Spicy Ketchup Options

- Mama Selita's™ Jalapeno Ketchup is made with real jalapenos giving it a bold flavor, now available in 20 oz. inverted bottles and 9 gram portion control packets
- Original Huy Fong™ Sriracha Chili Sauce, made from an intensely flavorful blend of sun-ripened chili peppers combined with Red Gold Premium Ketchup: available in 8 gram packets, 20 oz. inverted bottles, 114 oz. plastic condiment jugs, and 1.5 gallon dispenser pouches
- Original Huy Fong™ Sriracha Hot Chili Sauce available in 7 gram portion control packets