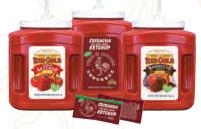

# Ketchup

Up to 70% less sodium than regular ketchup and still tastes great!

- Only 50mg sodium per 1 tablespoon (17g)
- Contains 100% sugar as the sweetener (No HFCS)

#### Available in:

- 1,000 / 9 gram foil packets
- ·6/#10 cans
- 250 / 1 oz. Dunk Cups

- $\cdot$  2 / 1.5 gallon dispenser pouches
- 3 gallon bag-in-box for wall rack
- $\cdot$  6 / #10\* Bulk Plastic Jug Pump (one free pump in each case)—Use for Dispensing or Cooking

contains only 75mg sodium

85mg sodium per packet

25mg sodium per packet