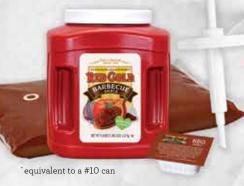

## **BBQ Sauce**

Enhanced Lower Sodium formula reduces sodium by 80% or 75mg per 1 oz. serving without sacrificing flavor and tastes great.

- Tomato is the First Ingredient!
- Sweetened with Sugar and no HFCS
- · Gluten-Free

#### Available in:

- Portion Control 1 oz. Dunk Cup
- Bulk 1.5 Gallon Poly Pouch for Dispenser or Cooking
- #10\* Bulk Plastic Jug Pump (one free pump in each case) -Use for Dispensing or Cooking

Choose THE Great Tasting, Enhanced Low Sodium Option with no HFCS!