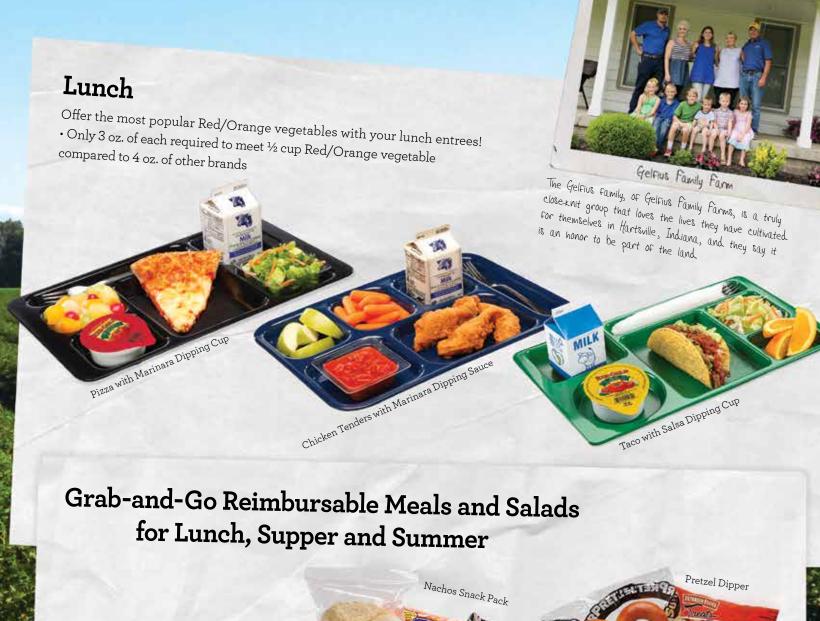

# Menu Solutions All Day

Breakfast

Need a cost-effective alternative to fruit that's just as healthy?

Nutritionally Enhanced

# Great Flavor Comes First with Red Gold's Nutritionally Enhanced<sup>™</sup> Tomato Products!

- Great taste and 70% less sodium
- Added tomato paste for increased yields equals lower cost per serving
- · No artificial anything
- Made with 100% sugar and no HFCS

 Available in convenient portion control options and #10 cans that meet the Red/Orange vegetable requirements

The Triple S family farm, Mindfall, Indiana, has been growing Red Gold tomatoes since the late 1970s. Owner, Scott Smith, says he enjoys the peace and quiet in the fields that accompanies him in the early dawn.