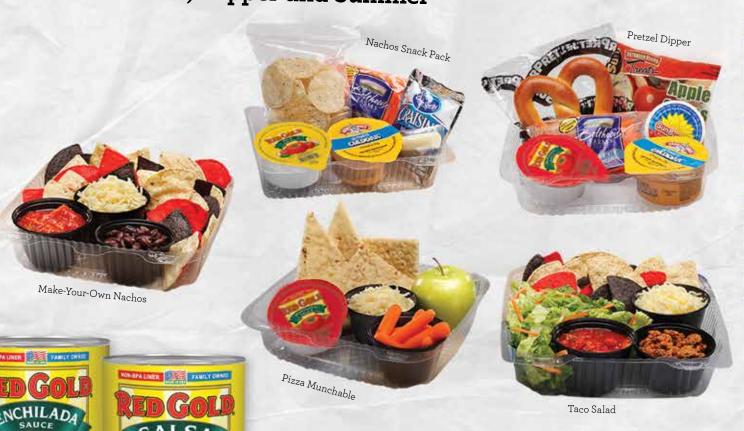

# Menu Solutions All Day

Breakfast

Need a cost-effective alternative to fruit that's just as healthy?

Nutritionally Enhanced

# Great Flavor Comes First with Red Gold's Nutritionally Enhanced<sup>™</sup> Tomato Products!

- Great taste and 70% less sodium
- Added tomato paste for increased yields equals lower cost per serving
- · No artificial anything
- Made with 100% sugar and no HFCS

 Available in convenient portion control options and #10 cans that meet the Red/Orange vegetable requirements

The Triple S family farm, Mindfall, Indiana, has been growing Red Gold tomatoes since the late 1970s. Owner, Scott Smith, says he enjoys the peace and quiet in the fields that accompanies him in the early dawn.