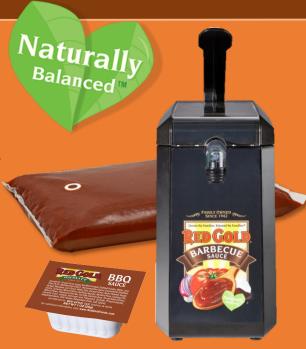

# Naturally Balanced<sup>™</sup> Condiments:

## **BBQ Sauce**

Enhanced Lower Sodium formula reduces sodium by 80% or 75mg per 1 oz. serving without sacrificing flavor and tastes great.

- Tomato is the First Ingredient!
- Sweetened with Sugar and no HFCS
- · Gluten-Free

#### Available in:

- Portion Control 1 oz. Dunk Cup
- Bulk 1.5 Gallon Poly Pouch for Dispenser or Cooking
- #10\* Bulk Plastic Jug Pump (one free pump in each case) -Use for Dispensing or Cooking

Choose THE Great Tasting, Enhanced Low Sodium Option with no HFCS!