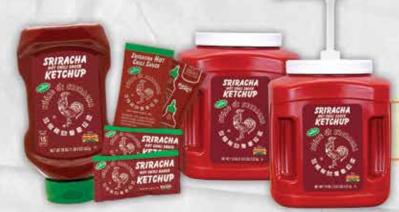

# Spicy Ketchup Options

- Mama Selita's™ Jalapeno Ketchup is made with real jalapenos giving it a bold flavor, now available in 20 oz. inverted bottles and 9 gram portion control packets
- Original Huy Fong™ Sriracha Chili Sauce, made from an intensely flavorful blend of sun-ripened chili peppers combined with Red Gold Premium Ketchup: available in 8 gram packets, 20 oz. inverted bottles, 114 oz. plastic condiment jugs, and 1.5 gallon dispenser pouches
- Original Huy Fong™ Sriracha Hot Chili Sauce available in 7 gram portion control packets