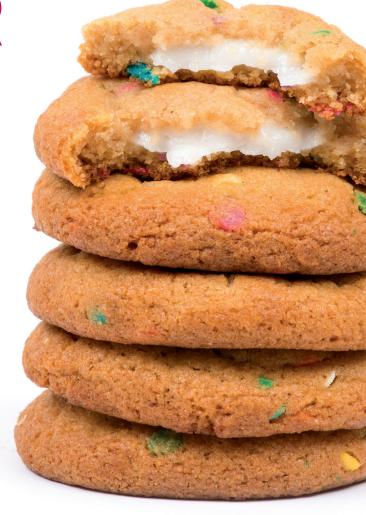

# SNACK SMARTER

TRIPLE CHOCOLATE FILLED COOKIES MADE WITH HERSHEY'S® CHIPS

Chocolate cookie packed with Hershey's chocolate chips and oozing with chocolate fudge filling.

CONFETTI CAKE FILLED COOKIE WITH FROSTING FILLING

A delicious confetti cake cookie dough filled with a sweet frosting center.

**Rich Products Corporation**One Robert Rich Way
Buffalo, NY 14213