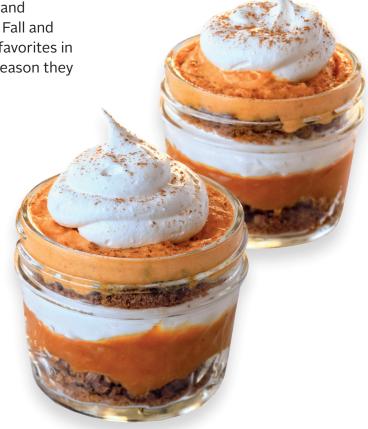

# CELEBRATE THE FLAVORS OF THE SEASON.

From pumpkin spice and nutmeg to apple cinnamon and peppermint candy cane, everyone loves to celebrate Fall and holiday months with nostalgic flavors. Include these favorites in your menu offerings to give students a taste of the season they will love with the whole grains they need!

## **HOLIDAY INSPIRED RECIPES**

Dipped in flavored glaze, layered and topped with holiday seasonings, or decorated with festive flare our holiday inspired recipes are sure to create excitement among the customers in your cafeteria.

### **RECIPE OPTIONS INCLUDE:**

- Pancake Pumpkin Bites
- Peppermint Candy Cane, Apple Pie, or Pumpkin Pie Parfaits
- French Toast w/Maple Cinnamon Dip
- Pumpkin Spice Donut Holes
- Sweet Potato Mash Pudding Parfait
- Breakfast Bite & Donut Hole Cake Pops
- French Toast, Breakfast Bites & Donut Hole Dipping options:
  - On Top® Flavored Syrup Dips—
     Maple, Peppermint, Honey, Lemon & Strawberry
  - On Top® Flavored Spice Dips— Pumpkin Pie, Cinnamon, Nutmeg & Honey