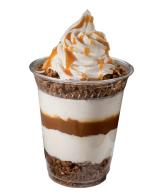

## **HOLIDAY INSPIRED RECIPES**

Dipped in flavored glaze, layered and topped with holiday seasonings, or decorated with festive flare our holiday inspired recipes are sure to create excitement among the customers in your cafeteria.

### **RECIPE OPTIONS INCLUDE:**

- Pancake Pumpkin Bites
- Peppermint Candy Cane, Apple Pie, or Pumpkin Pie Parfaits
- French Toast w/Maple Cinnamon Dip
- Pumpkin Spice Donut Holes
- Sweet Potato Mash Pudding Parfait
- Breakfast Bite & Donut Hole Cake Pops
- French Toast, Breakfast Bites & Donut Hole Dipping options:
  - On Top® Flavored Syrup Dips—
     Maple, Peppermint, Honey, Lemon & Strawberry
  - On Top® Flavored Spice Dips— Pumpkin Pie, Cinnamon, Nutmeg & Honey