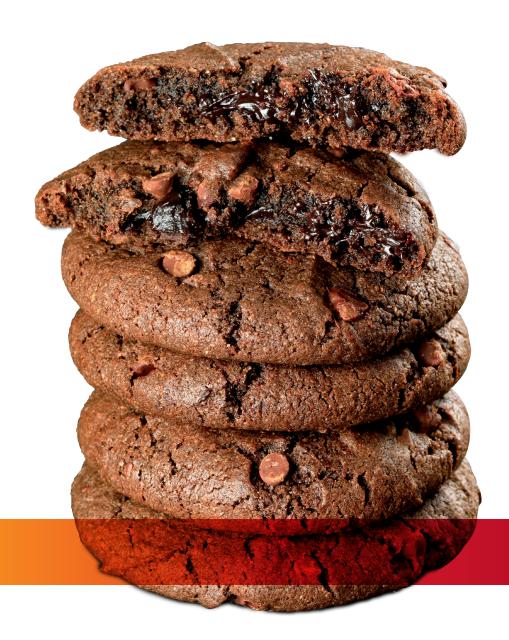

# SNACK SMARTER

TRIPLE CHOCOLATE FILLED COOKIES MADE WITH HERSHEY'S® CHIPS

Chocolate cookie packed with Hershey's chocolate chips and oozing with chocolate fudge filling.

CONFETTI CAKE FILLED COOKIE WITH FROSTING FILLING