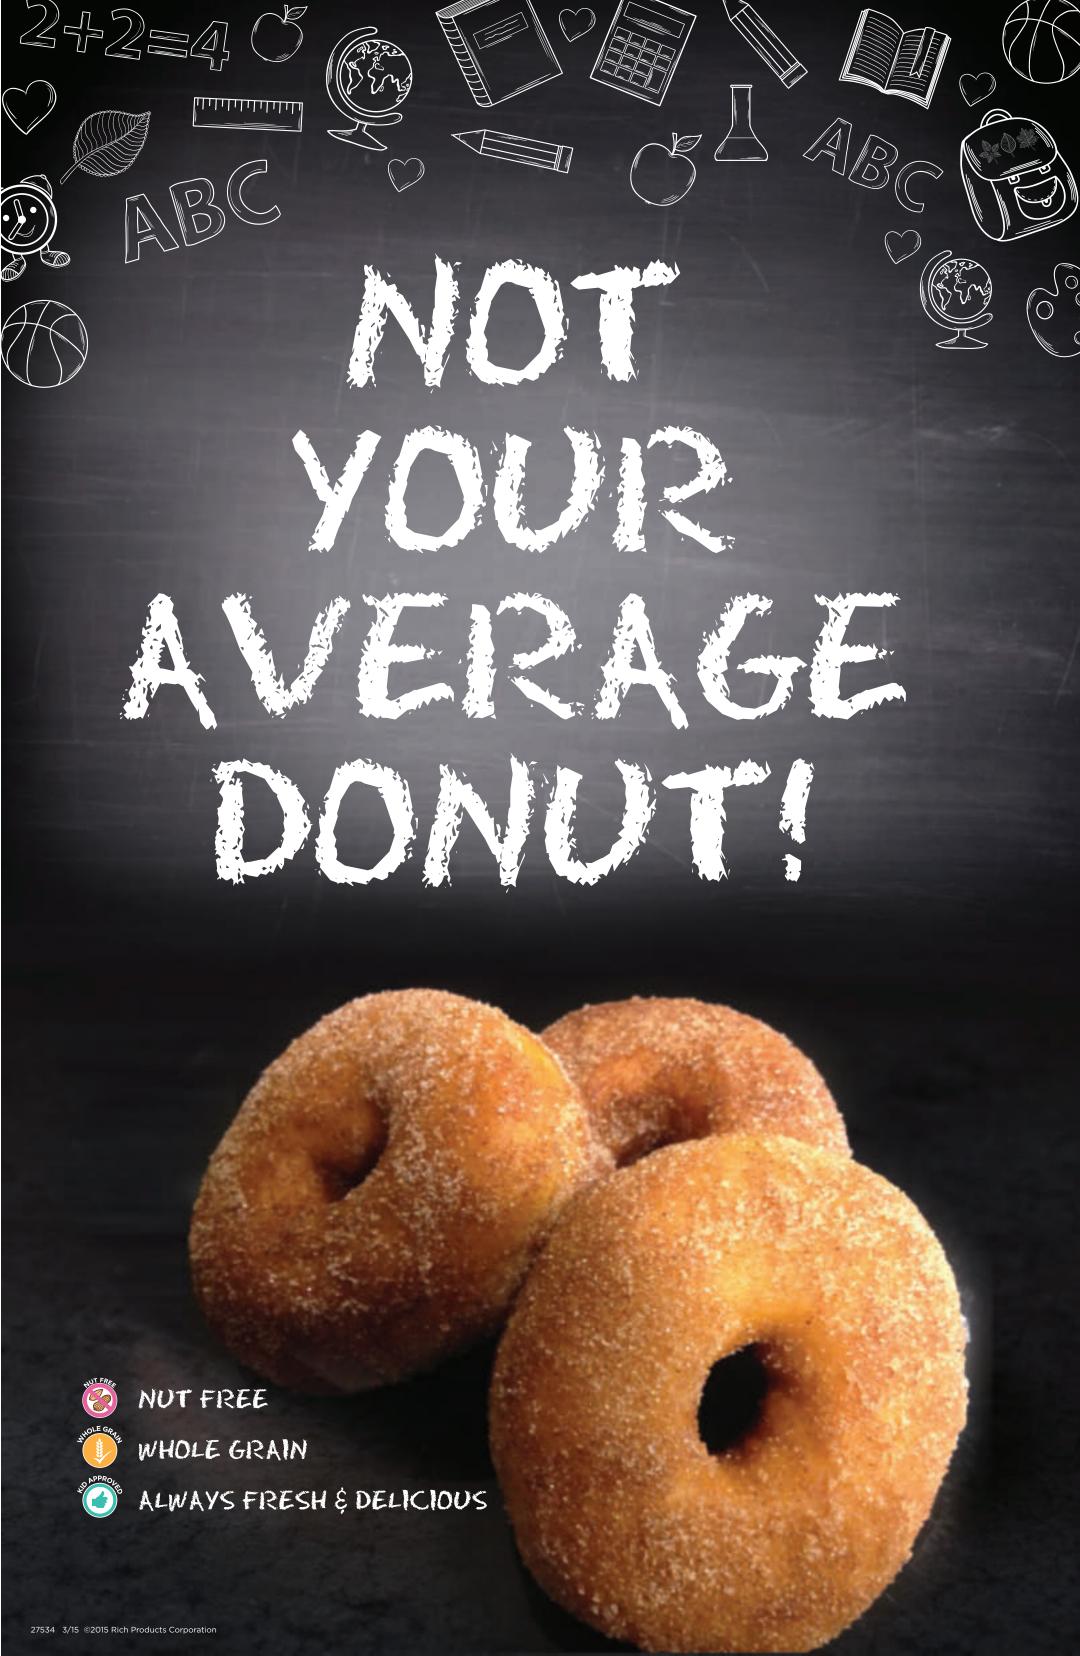

### **RECIPE OPTIONS INCLUDE:**

- Pancake Pumpkin Bites
- Peppermint Candy Cane, Apple Pie, or Pumpkin Pie Parfaits
- French Toast w/Maple Cinnamon Dip
- Pumpkin Spice Donut Holes
- Sweet Potato Mash Pudding Parfait
- Breakfast Bite & Donut Hole Cake Pops
- French Toast, Breakfast Bites & Donut Hole Dipping options:
  - On Top® Flavored Syrup Dips—
     Maple, Peppermint, Honey, Lemon & Strawberry
  - On Top® Flavored Spice Dips— Pumpkin Pie, Cinnamon, Nutmeg & Honey

### **PERFECT PAIRINGS**

Traditional offerings include RIch's French Toast Sticks, Pancake and French Toast Flavored Breakfast Bites, Cinnamon Flavored UBR®s, and our WGR Donut Holes are the ideal starters for great recipes. Use these products along with our popular toppings to create the perfect pairing for success!