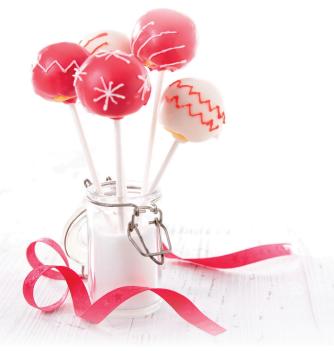

### **RECIPE OPTIONS INCLUDE:**

- Pancake Pumpkin Bites
- Peppermint Candy Cane, Apple Pie, or Pumpkin Pie Parfaits
- French Toast w/Maple Cinnamon Dip
- Pumpkin Spice Donut Holes
- Sweet Potato Mash Pudding Parfait
- Breakfast Bite & Donut Hole Cake Pops
- French Toast, Breakfast Bites & Donut Hole Dipping options:
  - On Top® Flavored Syrup Dips—
     Maple, Peppermint, Honey, Lemon & Strawberry
  - On Top® Flavored Spice Dips— Pumpkin Pie, Cinnamon, Nutmeg & Honey