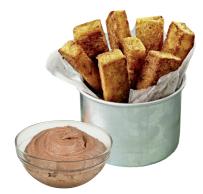

### **RECIPE OPTIONS INCLUDE:**

- Pancake Pumpkin Bites
- Peppermint Candy Cane, Apple Pie, or Pumpkin Pie Parfaits
- French Toast w/Maple Cinnamon Dip
- Pumpkin Spice Donut Holes
- Sweet Potato Mash Pudding Parfait
- Breakfast Bite & Donut Hole Cake Pops
- French Toast, Breakfast Bites & Donut Hole Dipping options:
  - On Top® Flavored Syrup Dips—
     Maple, Peppermint, Honey, Lemon & Strawberry
  - On Top® Flavored Spice Dips— Pumpkin Pie, Cinnamon, Nutmeg & Honey

### **PERFECT PAIRINGS**

Traditional offerings include RIch's French Toast Sticks, Pancake and French Toast Flavored Breakfast Bites, Cinnamon Flavored UBR®s, and our WGR Donut Holes are the ideal starters for great recipes. Use these products along with our popular toppings to create the perfect pairing for success!