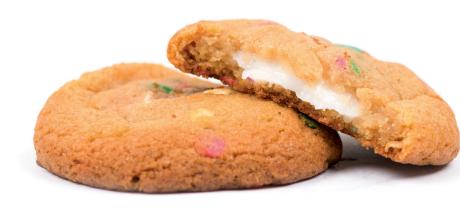

# SNACK SMARTER

TRIPLE CHOCOLATE FILLED COOKIES MADE WITH HERSHEY'S® CHIPS

Chocolate cookie packed with Hershey's chocolate chips and oozing with chocolate fudge filling.

CONFETTI CAKE FILLED COOKIE WITH FROSTING FILLING

A delicious confetti cake cookie dough filled with a sweet frosting center.

**Rich Products Corporation**One Robert Rich Way
Buffalo, NY 14213