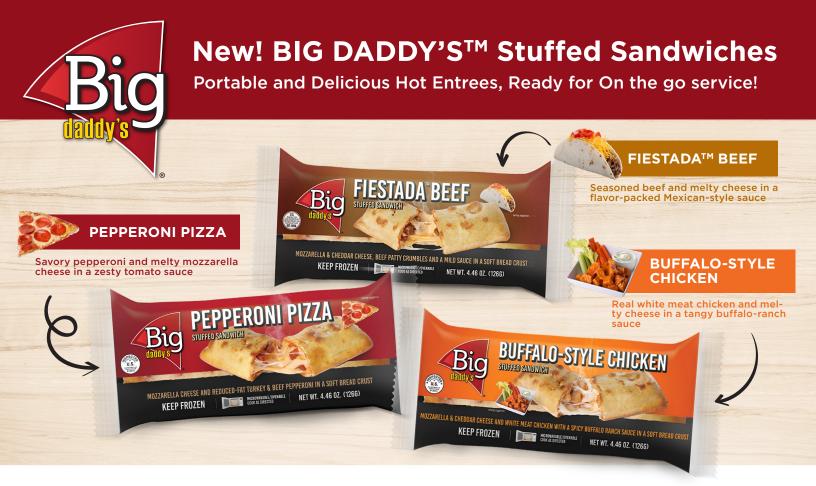

## What's New?

Now there are three new options for all the new ways you are serving students: Grab & Go, Take-home, Classroom Delivery and more! **BIG DADDY'S™ Stuffed Sandwiches** come in **Pepperoni Pizza, Buffalo-Style Chicken,** and **FIESTADA™ Beef** flavors enrobed in a whole-grain crust. Each individually wrapped sandwich has been designed with CN crediting in mind and is a perfect solution for both back-of-house and front-of-house requirements.

| Code          | Variety                       | Serv./<br>Case | M/MA<br>(oz) | Grain | Veg | Cal. | Total<br>Fat (g) | % Cal<br>from fat | Sat. Fat<br>(g) | % Cal from<br>Sat. Fat | Sodim<br>(mg) | Carbs (g) | sugars (%<br>by weight) |    | Pepp<br>Form | Protein<br>Fort. | Meat Type                           | THE KITCHEN<br>CIRCLE <sup>™</sup><br>Program |
|---------------|-------------------------------|----------------|--------------|-------|-----|------|------------------|-------------------|-----------------|------------------------|---------------|-----------|-------------------------|----|--------------|------------------|-------------------------------------|-----------------------------------------------|
| <b>BIG DA</b> | BIG DADDY'S™ Stuffed Sandwich |                |              |       |     |      |                  |                   |                 |                        |               |           |                         |    |              |                  |                                     |                                               |
| 55291         | FIESTADA <sup>™</sup> Beef    | 48             | 2            | 2     | 0   | 320  | 14               | 39                | 7               | 20                     | 590           | 31        | 5%                      | 18 | N/A          | yes              | ground beef                         | 3                                             |
| 55292         | Buffalo-Style                 | 48             | 2            | 2     | 0   | 290  | 11               | 34                | 5               | 16                     | 630           | 31        | 3%                      | 18 | N/A          | yes              | white meat chicken                  | 3                                             |
| 55293         | Pepperoni Pizza               | 48             | 2            | 2     | 1/8 | 300  | 12               | 36                | 5               | 15                     | 590           | 31        | 4%                      | 19 | diced        | yes              | fat reduced turkey & beef pepperoni | 3                                             |