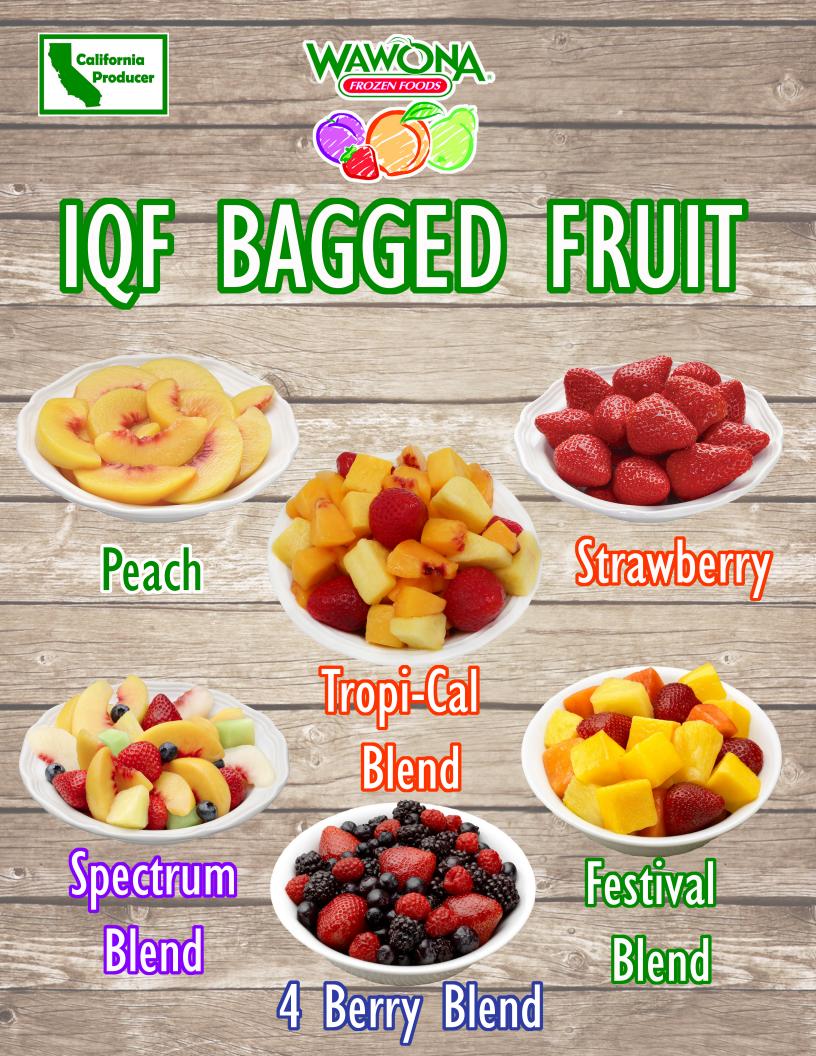

## FRESH FROZEN IQF

PEACHES ITEM# 1715

**STRAWBERRIES** 

**ITEM# 3301** 

DESCRIPTION

Halves, sliced, chunks, diced bits & peieces, puree or beverage base

Whole, sliced, diced or puree - with or without stabilizer

#### NOTES

From salads to smoothies or cobblers to salsas - use as you would fresh peaches, but with more convenience and less waste.

Wawona fresh frozen strawberries are always in season. So keep favorite items on your menu all year long - from salad bars to shortcakes and parfaits.

#### AVAILABLE IN 2/5# OR 4/5# BAGS

SPECTRUM ITEM# 2125

> FESTIVAL ITEM# 7249

TROPI-CAL ITEM# 2126

BERRY BLEND

ITEM# 4453

Yellow peaches, white peaches, strawberries, pineapple, honeydew and blueberries

Mango, papaya, strawberries and pineapple

Mango, freestone peaches, pineapple and strawberries

**IOF** blackberries, blueberries

and red raspberries. Available

as 4 Berry Blend with Straw

Spectrum Blend offers the full spectrum of fruit colors with vitamins, minerals fiber, antioxidents and phytochemicals a healthy body needs.

Our best-selling blend features delicious mango and papaya. Try this for Cino de Mayo, and it may still be on your menu at Thanksgiving!

Tropi-Cal (Tropical + California) is a popular blend offering a range of pleasing colors and flavors.

From the breakfast bar to the dessert cart, berries are high in demand because of their great taste and nutritional value!

Contact Information for Wawona Frozen Foods: 1.800.669.2966 email: schools@wawona.com website: www.wawona.com