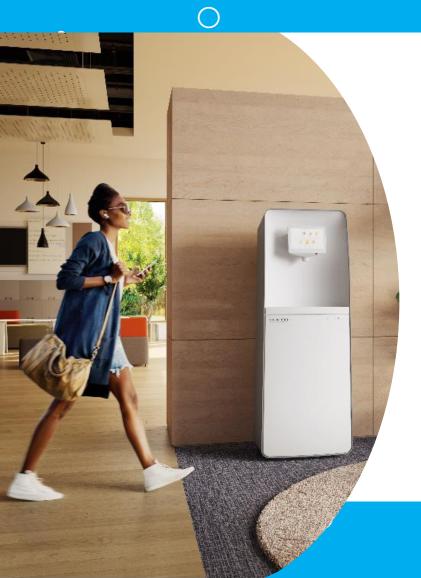

**SodaStream Professional** is building on the sustainability roots of the SodaStream brand as it lets people personalize and digitally track their water intake while cutting back on plastic bottles.

Designed to deliver customizable hydration on-the-go, users can choose from various unsweetened flavors, carbonation levels, and water temperature to make the perfect drink while using the app to record their drink preferences and environmental impact.

With health and safety as a top priority, our intuitive contactless pouring feature means that users can easily refill their bottles without ever touching the dispenser.

This is Water. Cooler.