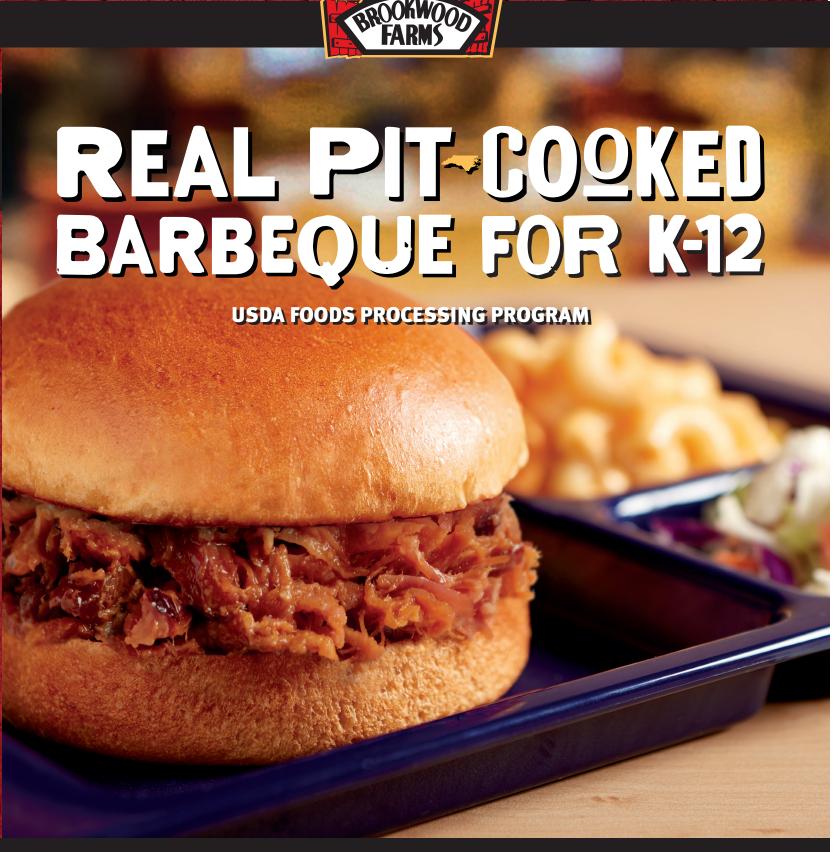

Brookwood Farms offers real Southern style pit-cooked barbeque that saves time and labor. Unlike most prepared barbeque meats that are cooked using electric or gas ovens and artificial smoke, Brookwood Farms' are slowcooked with hickory charcoal inside oven pits, the way barbeque was meant to be prepared. With easy prep and real pit-cooked flavor, the choice for the best barbeque begins with Brookwood Farms.

Brookwood Farms offers restaurant-quality, pit-cooked

barbeque that is made for K-12. It is a student-pleasing

addition to your menu. Be sure to try our lower-sodium

Texas Western and Vinegar Marinade Pork barbeque that

will best help you meet new government requirements.

As a trusted K-12 USDA Foods Processor for selected states across America, Brookwood Farms ensures a flavorful and fun lunchtime for your students, and provides have the peace of mind that comes from knowing you are serving a hearty and delicious meal.