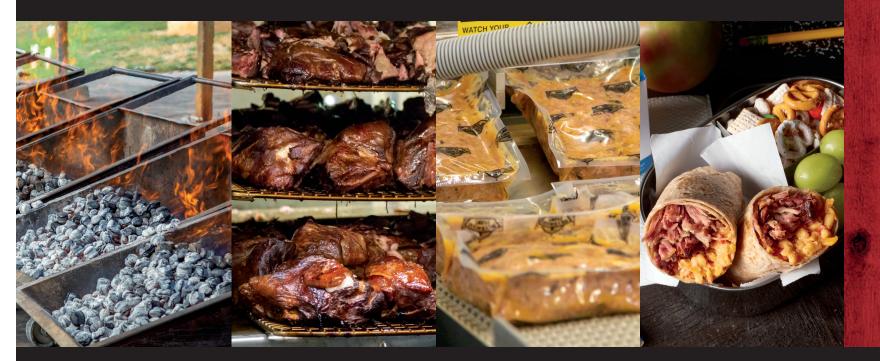

Brookwood Farms offers real Southern style pit-cooked barbeque that saves time and labor. Unlike most prepared barbeque meats that are cooked using electric or gas ovens and artificial smoke, Brookwood Farms' are slowcooked with hickory charcoal inside oven pits, the way barbeque was meant to be prepared. With easy prep and real pit-cooked flavor, the choice for the best barbeque begins with Brookwood Farms.

# BARBEQUE BUILT FOR K-12