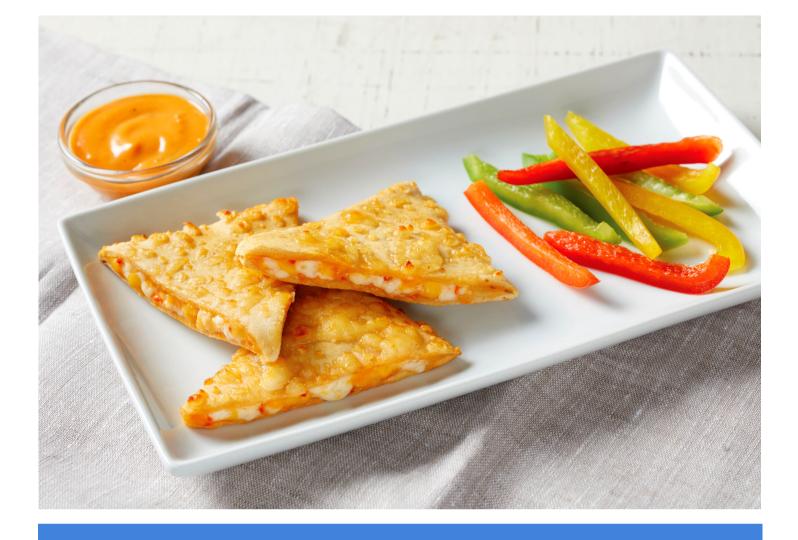

## More Choices. Creative Options.

Pre-portioned, individually frozen products are perfect for take and bake menus. Include these Conagra Foodservice flavorful entrees along with a milk, fruit and vegetable to expand your grab and go lunch offerings.

Individually frozen entrees are less labor intensive when sending frozen products for families to bake at home. No need to break apart into individual portions. Simply include these entrees with validated heating instructions found at: www.microwave.gilardiitalianfoods.com