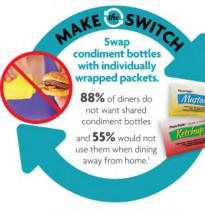

Replacing Bulk, High Touch Items with Single Use Condiments increases customer confidence in safety and enhances meal presentation.

| Pre-COVID-19                                         |                                                                    |                                                                                                                                                                                                                                                                                                                                                                                                                                                                                                                                                                                                                                                                                                                                                                                                                                                                                                                                                                                                                                                                                                                                                                                                                                                                                                                                                                                                                                                                                                                                                                                                                                                                                                                                                                                                                                                                                   |                                             | BQ. SAUCE MD. KETCHUP                                                                                                                             |
|------------------------------------------------------|--------------------------------------------------------------------|-----------------------------------------------------------------------------------------------------------------------------------------------------------------------------------------------------------------------------------------------------------------------------------------------------------------------------------------------------------------------------------------------------------------------------------------------------------------------------------------------------------------------------------------------------------------------------------------------------------------------------------------------------------------------------------------------------------------------------------------------------------------------------------------------------------------------------------------------------------------------------------------------------------------------------------------------------------------------------------------------------------------------------------------------------------------------------------------------------------------------------------------------------------------------------------------------------------------------------------------------------------------------------------------------------------------------------------------------------------------------------------------------------------------------------------------------------------------------------------------------------------------------------------------------------------------------------------------------------------------------------------------------------------------------------------------------------------------------------------------------------------------------------------------------------------------------------------------------------------------------------------|---------------------------------------------|---------------------------------------------------------------------------------------------------------------------------------------------------|
| Replace With                                         |                                                                    | Ļ                                                                                                                                                                                                                                                                                                                                                                                                                                                                                                                                                                                                                                                                                                                                                                                                                                                                                                                                                                                                                                                                                                                                                                                                                                                                                                                                                                                                                                                                                                                                                                                                                                                                                                                                                                                                                                                                                 | Ļ                                           | Ļ                                                                                                                                                 |
| Appealing<br>Packaging and<br>Improved<br>Sanitation |                                                                    | The second | SWEETRELISH                                 |                                                                                                                                                   |
| Description                                          | Ketchup Pouches.<br>7g and 9g Ketchup<br>pouches, Ketchup Dip Cups | Mustard Pouches.<br>4.5g and 5.5g Yellow<br>Mustard, Honey Mustard<br>Dip Cups, Hot Mustard<br>pouches                                                                                                                                                                                                                                                                                                                                                                                                                                                                                                                                                                                                                                                                                                                                                                                                                                                                                                                                                                                                                                                                                                                                                                                                                                                                                                                                                                                                                                                                                                                                                                                                                                                                                                                                                                            | <b>Relish Pouches.</b><br>9g Relish Pouches | Ketchup & Mustard<br>Pouches.<br>7g and 9g Ketchup<br>pouches. 4.5g and 5.5g<br>Yellow Mustard, Honey<br>Mustard Dip Cups, Hot<br>Mustard pouches |