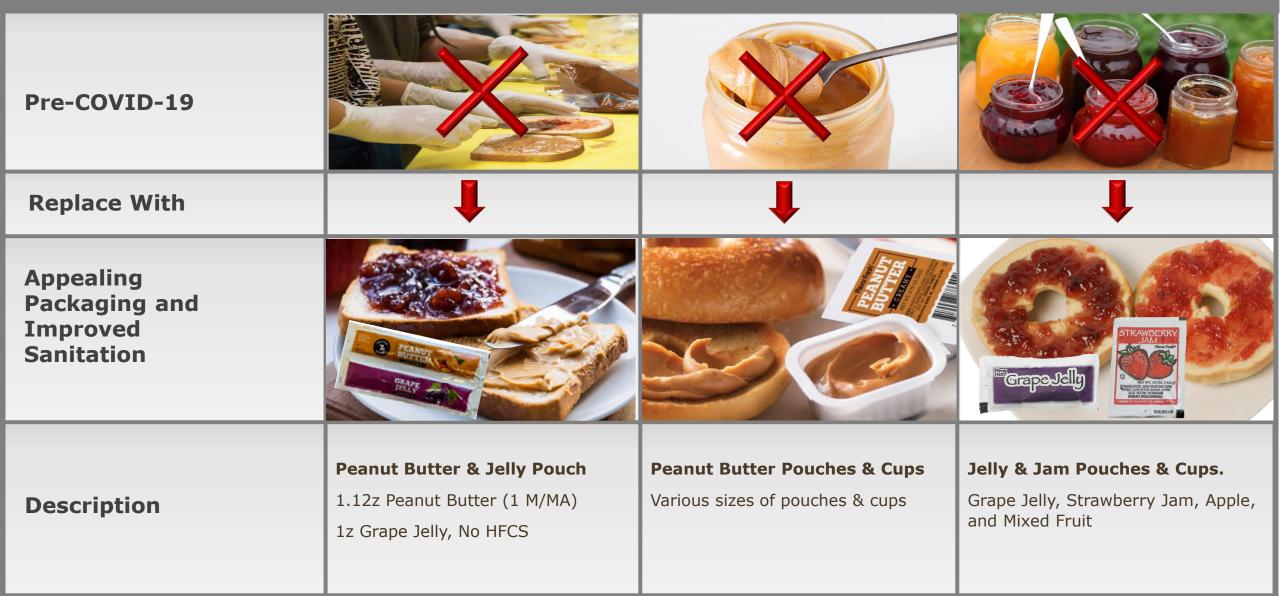

Upgrade your Peanut Butter & Jelly to Single Serve portions. Elevate meal presentation and sanitation.