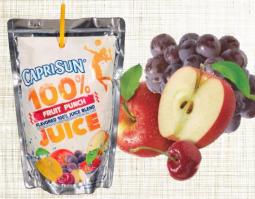

**Smart** Snack Approved!

| Capri Sun 1 | 00% Juice | KHC Item Code | Pack          | CN Equivalent |
|-------------|-----------|---------------|---------------|---------------|
| Apple       |           | 876840092100  | 48 / 4.05-oz. | 1/2 cup fruit |
| Berry       |           | 876840092200  | 48 / 4.05-oz. | 1/2 cup fruit |
| Fruit Punch |           | 876840092300  | 48 / 4.05-oz. | 1/2 cup fruit |

Child Nutrition standards

\*Not labeled for individual sale

**APPLE** 

**Berry** 

Capri Sun® and the Capri-Sun pouch are registered trademarks of the Deutsche Sisi-Werke Betriebs GmbH

<sup>&</sup>lt;sup>1</sup>1 As part of a well-balanced diet, eat a variety of fruit every day and be sure to make most of your fruits whole fruit.