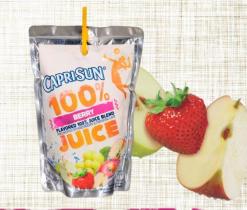

**Smart** Snack Approved!

| Capri Sun 1 | 00% Juice | KHC Item Code | Pack          | CN Equivalent |
|-------------|-----------|---------------|---------------|---------------|
| Apple       |           | 876840092100  | 48 / 4.05-oz. | 1/2 cup fruit |
| Berry       |           | 876840092200  | 48 / 4.05-oz. | 1/2 cup fruit |
| Fruit Punch |           | 876840092300  | 48 / 4.05-oz. | 1/2 cup fruit |

Child Nutrition standards

\*Not labeled for individual sale

**APPLE** 

**Berry** 

Capri Sun® and the Capri-Sun pouch are registered trademarks of the Deutsche Sisi-Werke Betriebs GmbH

<sup>&</sup>lt;sup>1</sup>1 As part of a well-balanced diet, eat a variety of fruit every day and be sure to make most of your fruits whole fruit.