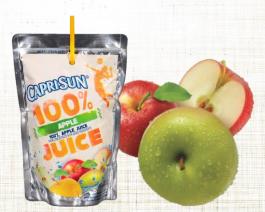

**Smart** Snack Approved!

| Capri Sun 1 | 00% Juice | KHC Item Code | Pack          | CN Equivalent |
|-------------|-----------|---------------|---------------|---------------|
| Apple       |           | 876840092100  | 48 / 4.05-oz. | 1/2 cup fruit |
| Berry       |           | 876840092200  | 48 / 4.05-oz. | 1/2 cup fruit |
| Fruit Punch |           | 876840092300  | 48 / 4.05-oz. | 1/2 cup fruit |

Child Nutrition standards

\*Not labeled for individual sale

**APPLE** 

**Berry** 

Capri Sun® and the Capri-Sun pouch are registered trademarks of the Deutsche Sisi-Werke Betriebs GmbH

<sup>&</sup>lt;sup>1</sup>1 As part of a well-balanced diet, eat a variety of fruit every day and be sure to make most of your fruits whole fruit.