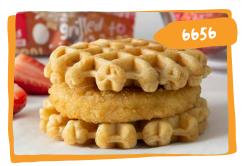

## **BULK & INDIVIDUALLY WRAPPED**

| Code  | Description                                                                  | Case<br>Pack | Ratios  | Grain<br>Equiv. | Protein<br>Equiv. |       | <b>SS</b> | \$                                                                                                                                                                                                                                                                                                                                                                                                                                                                                                                                                                                                                                                                                                                                                                                                                                                                                                                                                                                                                                                                                                                                                                                                                                                                                                                                                                                                                                                                                                                                                                                                                                                                                                                                                                                                                                                                                                                                                                                                                                                                                                                             |  |  |
|-------|------------------------------------------------------------------------------|--------------|---------|-----------------|-------------------|-------|-----------|--------------------------------------------------------------------------------------------------------------------------------------------------------------------------------------------------------------------------------------------------------------------------------------------------------------------------------------------------------------------------------------------------------------------------------------------------------------------------------------------------------------------------------------------------------------------------------------------------------------------------------------------------------------------------------------------------------------------------------------------------------------------------------------------------------------------------------------------------------------------------------------------------------------------------------------------------------------------------------------------------------------------------------------------------------------------------------------------------------------------------------------------------------------------------------------------------------------------------------------------------------------------------------------------------------------------------------------------------------------------------------------------------------------------------------------------------------------------------------------------------------------------------------------------------------------------------------------------------------------------------------------------------------------------------------------------------------------------------------------------------------------------------------------------------------------------------------------------------------------------------------------------------------------------------------------------------------------------------------------------------------------------------------------------------------------------------------------------------------------------------------|--|--|
| Sandu | Sandwiches on Biscuits, Croissants, & English Muffins — Individually Wrapped |              |         |                 |                   |       |           |                                                                                                                                                                                                                                                                                                                                                                                                                                                                                                                                                                                                                                                                                                                                                                                                                                                                                                                                                                                                                                                                                                                                                                                                                                                                                                                                                                                                                                                                                                                                                                                                                                                                                                                                                                                                                                                                                                                                                                                                                                                                                                                                |  |  |
| 4603  | Sandwich, Biscuit, Honey WG, Chicken Sausage, Cheese, IW NEW!                | 200/2.4 oz   | 42-19-5 | 1               | 1.25              | 315mg |           | HO                                                                                                                                                                                                                                                                                                                                                                                                                                                                                                                                                                                                                                                                                                                                                                                                                                                                                                                                                                                                                                                                                                                                                                                                                                                                                                                                                                                                                                                                                                                                                                                                                                                                                                                                                                                                                                                                                                                                                                                                                                                                                                                             |  |  |
| 4602  | Sandwich, Biscuit, Honey Whole Grain, Chicken Sausage, IW                    | 200/2.15 oz  | 45-16-5 | 1               | 1.0               | 290mg |           |                                                                                                                                                                                                                                                                                                                                                                                                                                                                                                                                                                                                                                                                                                                                                                                                                                                                                                                                                                                                                                                                                                                                                                                                                                                                                                                                                                                                                                                                                                                                                                                                                                                                                                                                                                                                                                                                                                                                                                                                                                                                                                                                |  |  |
| 6625  | Sandwich, Biscuit, WG, Breaded Chicken, IW                                   | 96/3.2 oz    | 37-12-2 | 2               | 1.0               | 650mg |           |                                                                                                                                                                                                                                                                                                                                                                                                                                                                                                                                                                                                                                                                                                                                                                                                                                                                                                                                                                                                                                                                                                                                                                                                                                                                                                                                                                                                                                                                                                                                                                                                                                                                                                                                                                                                                                                                                                                                                                                                                                                                                                                                |  |  |
| 4546  | Sandwich, Biscuit, WG, Chicken Sausage, IW                                   | 96/3.1 oz    | 38-19-6 | 2               | 1.0               | 430mg |           |                                                                                                                                                                                                                                                                                                                                                                                                                                                                                                                                                                                                                                                                                                                                                                                                                                                                                                                                                                                                                                                                                                                                                                                                                                                                                                                                                                                                                                                                                                                                                                                                                                                                                                                                                                                                                                                                                                                                                                                                                                                                                                                                |  |  |
| 6649  | Sandwich, Croissant, WG, Turkey Breast & Cheese, IW                          | 72/4.8 oz    | 42-20-4 | 2               | 2.0               | 640mg |           | Tro                                                                                                                                                                                                                                                                                                                                                                                                                                                                                                                                                                                                                                                                                                                                                                                                                                                                                                                                                                                                                                                                                                                                                                                                                                                                                                                                                                                                                                                                                                                                                                                                                                                                                                                                                                                                                                                                                                                                                                                                                                                                                                                            |  |  |
| 6631  | Sandwich, Croissant, WG, Turkey Ham & Cheese, IW                             | 72/5.2 oz    | 47-21-3 | 2               | 2.0               | 990mg |           | Tro                                                                                                                                                                                                                                                                                                                                                                                                                                                                                                                                                                                                                                                                                                                                                                                                                                                                                                                                                                                                                                                                                                                                                                                                                                                                                                                                                                                                                                                                                                                                                                                                                                                                                                                                                                                                                                                                                                                                                                                                                                                                                                                            |  |  |
| 6604  | Sandwich, English Muffin, WG, Egg & Cheese, IW                               | 96/3.25 oz   | 28-9-2  | 2               | 1.0               | 480mg |           | Tro                                                                                                                                                                                                                                                                                                                                                                                                                                                                                                                                                                                                                                                                                                                                                                                                                                                                                                                                                                                                                                                                                                                                                                                                                                                                                                                                                                                                                                                                                                                                                                                                                                                                                                                                                                                                                                                                                                                                                                                                                                                                                                                            |  |  |
| 4613  | Sandwich, English Muffin, WG, Turkey Ham & Cheese Melt, IW                   | 96/3.5 oz    | 35-12-2 | 2               | 1.0               | 680mg |           | 100                                                                                                                                                                                                                                                                                                                                                                                                                                                                                                                                                                                                                                                                                                                                                                                                                                                                                                                                                                                                                                                                                                                                                                                                                                                                                                                                                                                                                                                                                                                                                                                                                                                                                                                                                                                                                                                                                                                                                                                                                                                                                                                            |  |  |
| Panca | oke & Waffle Sandwiches — Individually Wrappo                                | ed .         |         |                 |                   |       |           |                                                                                                                                                                                                                                                                                                                                                                                                                                                                                                                                                                                                                                                                                                                                                                                                                                                                                                                                                                                                                                                                                                                                                                                                                                                                                                                                                                                                                                                                                                                                                                                                                                                                                                                                                                                                                                                                                                                                                                                                                                                                                                                                |  |  |
| 9126  | Sandwich, Maple Pancake, WG, Chicken Sausage & Cheese, IW                    | 168/2.75 oz  | 35-10-8 | 1               | 1.25              | 295mg |           | Tro                                                                                                                                                                                                                                                                                                                                                                                                                                                                                                                                                                                                                                                                                                                                                                                                                                                                                                                                                                                                                                                                                                                                                                                                                                                                                                                                                                                                                                                                                                                                                                                                                                                                                                                                                                                                                                                                                                                                                                                                                                                                                                                            |  |  |
| 9125  | Sandwich, Maple Pancake, WG, Chicken Sausage, IW                             | 168/2.5 oz   | 34-8-10 | 1               | 1.0               | 220mg |           |                                                                                                                                                                                                                                                                                                                                                                                                                                                                                                                                                                                                                                                                                                                                                                                                                                                                                                                                                                                                                                                                                                                                                                                                                                                                                                                                                                                                                                                                                                                                                                                                                                                                                                                                                                                                                                                                                                                                                                                                                                                                                                                                |  |  |
| 6656  | Sandwich, Maple Waffle, WG, Breaded Chicken, IW                              | 126/3 oz     | 34-0-4  | 1.5             | 1.0               | 276mg |           |                                                                                                                                                                                                                                                                                                                                                                                                                                                                                                                                                                                                                                                                                                                                                                                                                                                                                                                                                                                                                                                                                                                                                                                                                                                                                                                                                                                                                                                                                                                                                                                                                                                                                                                                                                                                                                                                                                                                                                                                                                                                                                                                |  |  |
| 6657  | Sandwich, Maple Waffle, WG, Chicken Sausage, IW                              | 126/2.5 oz   | 42-8-7  | 1               | 1.0               | 280mg |           |                                                                                                                                                                                                                                                                                                                                                                                                                                                                                                                                                                                                                                                                                                                                                                                                                                                                                                                                                                                                                                                                                                                                                                                                                                                                                                                                                                                                                                                                                                                                                                                                                                                                                                                                                                                                                                                                                                                                                                                                                                                                                                                                |  |  |
| Break | fast Slider Sandwiches — Individually Wrapped                                |              |         |                 |                   |       |           |                                                                                                                                                                                                                                                                                                                                                                                                                                                                                                                                                                                                                                                                                                                                                                                                                                                                                                                                                                                                                                                                                                                                                                                                                                                                                                                                                                                                                                                                                                                                                                                                                                                                                                                                                                                                                                                                                                                                                                                                                                                                                                                                |  |  |
| 6633  | Sandwich, Slider, WG, Egg & Cheese, IW                                       | 144/2.35 oz  | 34-11-3 | 1               | 1.0               | 370mg |           | THE STATE OF THE S |  |  |
| 4803  | Sandwich, WG, Hawaiian Slider, Chicken Sausage & Cheese, IW (MTO*: 48 cs)    | 108/2.65 oz  | 33-14-5 | 1               | 1.5               | 365mg |           | THO                                                                                                                                                                                                                                                                                                                                                                                                                                                                                                                                                                                                                                                                                                                                                                                                                                                                                                                                                                                                                                                                                                                                                                                                                                                                                                                                                                                                                                                                                                                                                                                                                                                                                                                                                                                                                                                                                                                                                                                                                                                                                                                            |  |  |