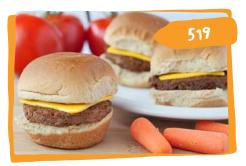

Breakfast Sandwiches are the top menu item on all day breakfast menus showing 37% growth from 2015-2017.

— FONA INTERNATIONAL APRIL 2018

61% of Americans eat a sandwich at least once a week, with 37% of them eating a sandwich more than once a week. — TECHNOMIC MAY 2018