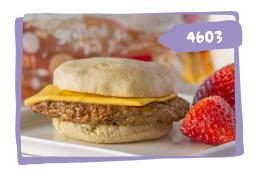

## **BULK & INDIVIDUALLY WRAPPED**

| Code  | Description                                                                  | Case<br>Pack | Ratios  | Grain<br>Equiv. | Protein<br>Equiv. |       | <b>SS</b> | \$                                                                                                                                                                                                                                                                                                                                                                                                                                                                                                                                                                                                                                                                                                                                                                                                                                                                                                                                                                                                                                                                                                                                                                                                                                                                                                                                                                                                                                                                                                                                                                                                                                                                                                                                                                                                                                                                                                                                                                                                                                                                                                                             |  |  |
|-------|------------------------------------------------------------------------------|--------------|---------|-----------------|-------------------|-------|-----------|--------------------------------------------------------------------------------------------------------------------------------------------------------------------------------------------------------------------------------------------------------------------------------------------------------------------------------------------------------------------------------------------------------------------------------------------------------------------------------------------------------------------------------------------------------------------------------------------------------------------------------------------------------------------------------------------------------------------------------------------------------------------------------------------------------------------------------------------------------------------------------------------------------------------------------------------------------------------------------------------------------------------------------------------------------------------------------------------------------------------------------------------------------------------------------------------------------------------------------------------------------------------------------------------------------------------------------------------------------------------------------------------------------------------------------------------------------------------------------------------------------------------------------------------------------------------------------------------------------------------------------------------------------------------------------------------------------------------------------------------------------------------------------------------------------------------------------------------------------------------------------------------------------------------------------------------------------------------------------------------------------------------------------------------------------------------------------------------------------------------------------|--|--|
| Sandu | Sandwiches on Biscuits, Croissants, & English Muffins — Individually Wrapped |              |         |                 |                   |       |           |                                                                                                                                                                                                                                                                                                                                                                                                                                                                                                                                                                                                                                                                                                                                                                                                                                                                                                                                                                                                                                                                                                                                                                                                                                                                                                                                                                                                                                                                                                                                                                                                                                                                                                                                                                                                                                                                                                                                                                                                                                                                                                                                |  |  |
| 4603  | Sandwich, Biscuit, Honey WG, Chicken Sausage, Cheese, IW NEW!                | 200/2.4 oz   | 42-19-5 | 1               | 1.25              | 315mg |           | HO                                                                                                                                                                                                                                                                                                                                                                                                                                                                                                                                                                                                                                                                                                                                                                                                                                                                                                                                                                                                                                                                                                                                                                                                                                                                                                                                                                                                                                                                                                                                                                                                                                                                                                                                                                                                                                                                                                                                                                                                                                                                                                                             |  |  |
| 4602  | Sandwich, Biscuit, Honey Whole Grain, Chicken Sausage, IW                    | 200/2.15 oz  | 45-16-5 | 1               | 1.0               | 290mg |           |                                                                                                                                                                                                                                                                                                                                                                                                                                                                                                                                                                                                                                                                                                                                                                                                                                                                                                                                                                                                                                                                                                                                                                                                                                                                                                                                                                                                                                                                                                                                                                                                                                                                                                                                                                                                                                                                                                                                                                                                                                                                                                                                |  |  |
| 6625  | Sandwich, Biscuit, WG, Breaded Chicken, IW                                   | 96/3.2 oz    | 37-12-2 | 2               | 1.0               | 650mg |           |                                                                                                                                                                                                                                                                                                                                                                                                                                                                                                                                                                                                                                                                                                                                                                                                                                                                                                                                                                                                                                                                                                                                                                                                                                                                                                                                                                                                                                                                                                                                                                                                                                                                                                                                                                                                                                                                                                                                                                                                                                                                                                                                |  |  |
| 4546  | Sandwich, Biscuit, WG, Chicken Sausage, IW                                   | 96/3.1 oz    | 38-19-6 | 2               | 1.0               | 430mg |           |                                                                                                                                                                                                                                                                                                                                                                                                                                                                                                                                                                                                                                                                                                                                                                                                                                                                                                                                                                                                                                                                                                                                                                                                                                                                                                                                                                                                                                                                                                                                                                                                                                                                                                                                                                                                                                                                                                                                                                                                                                                                                                                                |  |  |
| 6649  | Sandwich, Croissant, WG, Turkey Breast & Cheese, IW                          | 72/4.8 oz    | 42-20-4 | 2               | 2.0               | 640mg |           | Tro                                                                                                                                                                                                                                                                                                                                                                                                                                                                                                                                                                                                                                                                                                                                                                                                                                                                                                                                                                                                                                                                                                                                                                                                                                                                                                                                                                                                                                                                                                                                                                                                                                                                                                                                                                                                                                                                                                                                                                                                                                                                                                                            |  |  |
| 6631  | Sandwich, Croissant, WG, Turkey Ham & Cheese, IW                             | 72/5.2 oz    | 47-21-3 | 2               | 2.0               | 990mg |           | Tro                                                                                                                                                                                                                                                                                                                                                                                                                                                                                                                                                                                                                                                                                                                                                                                                                                                                                                                                                                                                                                                                                                                                                                                                                                                                                                                                                                                                                                                                                                                                                                                                                                                                                                                                                                                                                                                                                                                                                                                                                                                                                                                            |  |  |
| 6604  | Sandwich, English Muffin, WG, Egg & Cheese, IW                               | 96/3.25 oz   | 28-9-2  | 2               | 1.0               | 480mg |           | Tro                                                                                                                                                                                                                                                                                                                                                                                                                                                                                                                                                                                                                                                                                                                                                                                                                                                                                                                                                                                                                                                                                                                                                                                                                                                                                                                                                                                                                                                                                                                                                                                                                                                                                                                                                                                                                                                                                                                                                                                                                                                                                                                            |  |  |
| 4613  | Sandwich, English Muffin, WG, Turkey Ham & Cheese Melt, IW                   | 96/3.5 oz    | 35-12-2 | 2               | 1.0               | 680mg |           | 100                                                                                                                                                                                                                                                                                                                                                                                                                                                                                                                                                                                                                                                                                                                                                                                                                                                                                                                                                                                                                                                                                                                                                                                                                                                                                                                                                                                                                                                                                                                                                                                                                                                                                                                                                                                                                                                                                                                                                                                                                                                                                                                            |  |  |
| Panca | oke & Waffle Sandwiches — Individually Wrappo                                | ed .         |         |                 |                   |       |           |                                                                                                                                                                                                                                                                                                                                                                                                                                                                                                                                                                                                                                                                                                                                                                                                                                                                                                                                                                                                                                                                                                                                                                                                                                                                                                                                                                                                                                                                                                                                                                                                                                                                                                                                                                                                                                                                                                                                                                                                                                                                                                                                |  |  |
| 9126  | Sandwich, Maple Pancake, WG, Chicken Sausage & Cheese, IW                    | 168/2.75 oz  | 35-10-8 | 1               | 1.25              | 295mg |           | Tro                                                                                                                                                                                                                                                                                                                                                                                                                                                                                                                                                                                                                                                                                                                                                                                                                                                                                                                                                                                                                                                                                                                                                                                                                                                                                                                                                                                                                                                                                                                                                                                                                                                                                                                                                                                                                                                                                                                                                                                                                                                                                                                            |  |  |
| 9125  | Sandwich, Maple Pancake, WG, Chicken Sausage, IW                             | 168/2.5 oz   | 34-8-10 | 1               | 1.0               | 220mg |           |                                                                                                                                                                                                                                                                                                                                                                                                                                                                                                                                                                                                                                                                                                                                                                                                                                                                                                                                                                                                                                                                                                                                                                                                                                                                                                                                                                                                                                                                                                                                                                                                                                                                                                                                                                                                                                                                                                                                                                                                                                                                                                                                |  |  |
| 6656  | Sandwich, Maple Waffle, WG, Breaded Chicken, IW                              | 126/3 oz     | 34-0-4  | 1.5             | 1.0               | 276mg |           |                                                                                                                                                                                                                                                                                                                                                                                                                                                                                                                                                                                                                                                                                                                                                                                                                                                                                                                                                                                                                                                                                                                                                                                                                                                                                                                                                                                                                                                                                                                                                                                                                                                                                                                                                                                                                                                                                                                                                                                                                                                                                                                                |  |  |
| 6657  | Sandwich, Maple Waffle, WG, Chicken Sausage, IW                              | 126/2.5 oz   | 42-8-7  | 1               | 1.0               | 280mg |           |                                                                                                                                                                                                                                                                                                                                                                                                                                                                                                                                                                                                                                                                                                                                                                                                                                                                                                                                                                                                                                                                                                                                                                                                                                                                                                                                                                                                                                                                                                                                                                                                                                                                                                                                                                                                                                                                                                                                                                                                                                                                                                                                |  |  |
| Break | fast Slider Sandwiches — Individually Wrapped                                |              |         |                 |                   |       |           |                                                                                                                                                                                                                                                                                                                                                                                                                                                                                                                                                                                                                                                                                                                                                                                                                                                                                                                                                                                                                                                                                                                                                                                                                                                                                                                                                                                                                                                                                                                                                                                                                                                                                                                                                                                                                                                                                                                                                                                                                                                                                                                                |  |  |
| 6633  | Sandwich, Slider, WG, Egg & Cheese, IW                                       | 144/2.35 oz  | 34-11-3 | 1               | 1.0               | 370mg |           | THE STATE OF THE S |  |  |
| 4803  | Sandwich, WG, Hawaiian Slider, Chicken Sausage & Cheese, IW (MTO*: 48 cs)    | 108/2.65 oz  | 33-14-5 | 1               | 1.5               | 365mg |           | THO                                                                                                                                                                                                                                                                                                                                                                                                                                                                                                                                                                                                                                                                                                                                                                                                                                                                                                                                                                                                                                                                                                                                                                                                                                                                                                                                                                                                                                                                                                                                                                                                                                                                                                                                                                                                                                                                                                                                                                                                                                                                                                                            |  |  |