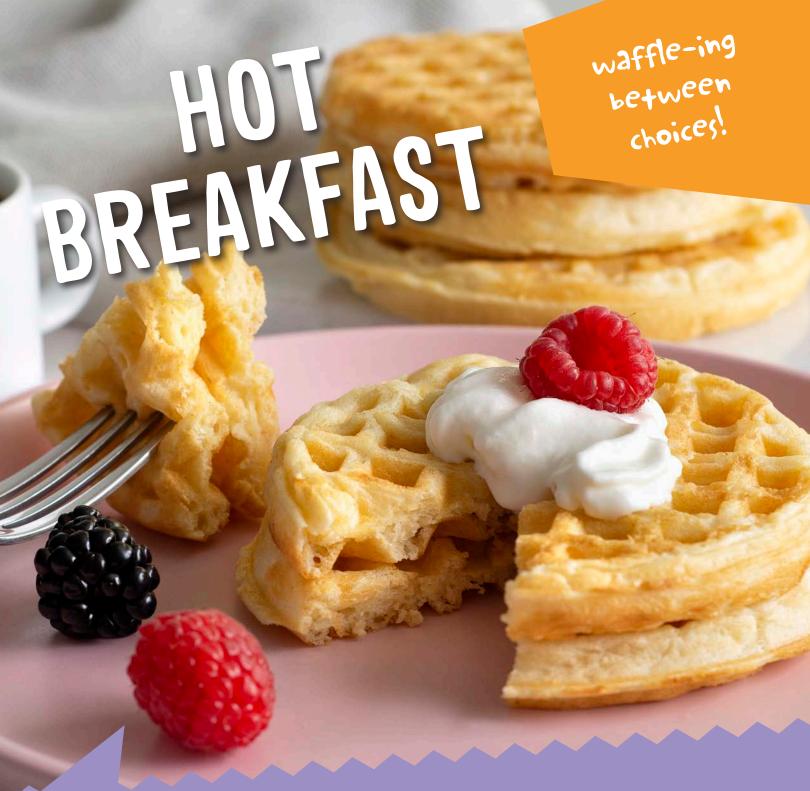

The School Breakfast Program serves 14.7 million students each school day in ~90,000 schools nationwide. Start your day off right with one of our whole-grain, portion-controlled breakfast sweets, worthy of indulging.

# DONUTS, CINNAMON ROLLS, & MORE

| Code  | Description                                             | Case<br>Pack | Ratios   | Grain<br>Equiv. |       | <b>SS</b> | \$ |
|-------|---------------------------------------------------------|--------------|----------|-----------------|-------|-----------|----|
| Donu  | FS .                                                    |              |          |                 |       |           |    |
| 1925  | Donuts, Crispy King, Yeast Raised, Thaw & Finish        | 96/2.1 oz    | 49-20-5  | 1.5             | 380mg |           |    |
| 2005  | Donuts, Glazed Yeast Ring, IW (MTO*: 64 cs) <b>NEW!</b> | 72/2.75 oz   | 45-19-14 | 2               | 350mg |           |    |
| 1928  | Donuts, WG, Crispy King, Yeast Raised, Thaw & Finish    | 96/2.2 oz    | 36-16-8  | 2               | 180mg |           |    |
| 1879  | Donuts, WG, Glazed Cake, RF, Fortified, IW              | 60/3.2 oz    | 41-16-22 | 2               | 510mg |           |    |
| 1919  | Donuts, WG, Glazed Cake, RF, Fortified, IW              | 96/1.6 oz    | 39-17-22 | 1               | 250mg |           |    |
| 2001  | Donuts, WG, Glazed Yeast Ring, RF, Fort., IW NEW!       | 72/2.75 oz   | 31-14-17 | 2               | 180mg |           |    |
| 1844  | Donuts, WG, Plain Cake, RF, Fortified, IW               | 60/3 oz      | 42-19-18 | 2.25            | 310mg |           |    |
| 1915  | Donuts, WG, Powdered Sugar Cake, RF, Fortified, IW      | 60/3.2 oz    | 39-18-32 | 2               | 250mg |           |    |
| 1921  | Donuts, WG, Powdered Sugar Cake, RF, Fortified, IW      | 96/1.6 oz    | 37-19-31 | 1               | 120mg |           |    |
| 2139  | Donuts, WG, YR, RF, Fort., IW                           | 60/3 oz      | 32-14-21 | 2.25            | 190mg |           |    |
| 1851  | Donuts, Yeast, Glazed, Bulk                             | 72/2.2 oz    | 49-23-19 | 1.25            | 290mg |           |    |
| 1929  | Mini Donuts, WG, Chocolate Enrobed, 6 Pack              | 72/3.2 oz    | 49-30-24 | 2               | 240mg |           |    |
| 1931  | Mini Donuts, WG, Powdered Sugar, 6 Pack                 | 72/3.2 oz    | 32-15-32 | 2               | 250mg |           |    |
| Break | sfast Buns                                              |              |          |                 |       |           |    |
| 1816  | Breakfast Buns, IW                                      | 60/3 oz      | 48-21-19 | 1.75            | 190mg |           |    |
| 2003  | Breakfast Buns, WG, RF, Fortified, IW                   | 60/3 oz      | 33-15-15 | 2.25            | 220mg |           |    |
| 1949  | Breakfast Buns, WG, RF, Fortified, IW                   | 96/2 oz      | 35-15-16 | 1               | 140mg |           |    |
| 1856  | Breakfast Buns, Whole Grain, RF, Fortified, IW          | 120/1.5 oz   | 32-16-21 | 1               | 95mg  |           |    |
| 1717  | Mini Breakfast Bites, Glazed, WG, 4 Pack                | 72/2.75 oz   | 36-16-17 | 2               | 190mg |           |    |
| 1716  | Mini Breakfast Bites, WG, Apple, 4 Pack                 | 72/2.75 oz   | 33-15-26 | 2               | 160mg |           |    |
| Cinna | mon Rolls                                               |              |          |                 |       |           |    |
| 1287  | Cinnamon Roll, WG, IW                                   | 72/2.8 oz    | 23-9-20  | 2               | 220mg |           |    |
| 1263  | Cinnamon Roll, WG, IW NEW!                              | 72/3.5 oz    | 21-5-23  | 2.25            | 230mg |           |    |
| 2134  | Apple Fritter, IW (MTO*: 10 cs)                         | 60/3 oz      | 51-25-16 | 2               | 350mg |           |    |