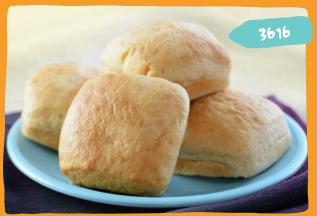

Demand for biscuits is increasing as preferences continue to shift towards convenience and snacking. The popularity of flaky, layered, baked goods has spread well beyond the South!

# BISCUITS & CROISSANTS

| Code   | Description                                              | Case<br>Pack | Ratios   | Grain<br>Equiv. |       | <b>SS</b> | \$ |
|--------|----------------------------------------------------------|--------------|----------|-----------------|-------|-----------|----|
| Biscui | <b>+</b> 5                                               |              |          |                 |       |           |    |
| 2076   | Biscuit, Buttermilk, Bottoms, 3" (MTO*: 63 cs)           | 240/1 oz     | 30-15-7  | 0.75            | 160mg |           |    |
| 2075   | Biscuit, Buttermilk, Tops, 3" (MTO*: 63 cs)              | 240/1 oz     | 30-15-7  | 0.75            | 160mg |           |    |
| 849    | Biscuits, Buttermilk, 3" Sliced, Tray Pack (MTO*: 54 cs) | 144/2 oz     | 30-20-2  | 2               | 650mg |           |    |
| 903    | Biscuits, Buttermilk, 3", Sliced, Tray Pack              | 144/2 oz     | 30-20-2  | 2               | 650mg |           |    |
| 1023   | Biscuits, Buttermilk, WG, Frozen Dough                   | 216/2.2 oz   | 26-19-6  | 2               | 250mg |           |    |
| 3224   | Biscuits, Buttermilk, WG, LS, Sliced, Tray Pack          | 240/1 oz     | 30-20-7  | 1               | 210mg |           |    |
| 923    | Biscuits, Buttermilk, WG, RS, 3" Sliced, Tray Packed     | 144/2 oz     | 30-20-9  | 2               | 280mg |           |    |
| 935    | Biscuits, Buttermilk, WG, RS, Sliced, 3"                 | 144/1.6 oz   | 35-21-2  | 1.5             | 340mg |           |    |
| 2015   | Biscuits, Honey Wheat, WG, Pillow Pack, Sliced           | 144/2 oz     | 30-15-9  | 2               | 370mg |           |    |
| 2017   | Biscuits, Honey Wheat, WG, RS, Pillow Pack, Sliced       | 240/1 oz     | 34-17-11 | 1               | 135mg |           |    |
| 7045   | Biscuits, Lower Sodium, Sliced, 3" <b>NEW!</b>           | 144/2.0 oz   | 35-23-4  | 2               | 350mg |           |    |
| 2030   | Biscuits, WG, Honey Wheat, Bottoms, 3" (MTO*: 63 cs)     | 240/1 oz     | 30-15-9  | 0.75            | 185mg |           |    |
| 2029   | Biscuits, WG, Honey Wheat, Tops, 3" (MTO*: 63 cs)        | 240/1 oz     | 30-15-9  | 0.75            | 185mg |           |    |
| Croiss | an+s                                                     |              |          |                 |       |           |    |
| 1656   | Croissants, Margarine, FC, Sliced                        | 75/3 oz      | 37-10-6  | 3.5             | 265mg |           |    |
| 3285   | Croissants, Margarine, Round, Fully Sliced               | 80/2.2 oz    | 36-9-6   | 2               | 150mg |           |    |
| 1651   | Croissants, WG, Margarine, FC, Sliced                    | 72/2.4 oz    | 37-10-6  | 2.75            | 220mg |           |    |
| 3286   | Croissants, WG, Margarine, RF, Round, Fully Sliced       | 80/2.2 oz    | 30-15-6  | 2               | 170mg |           |    |
| 3284   | Croissants, WG, Margarine, RF, Round, Fully Sliced       | 96/1.5 oz    | 34-15-7  | 1.5             | 120mg |           |    |