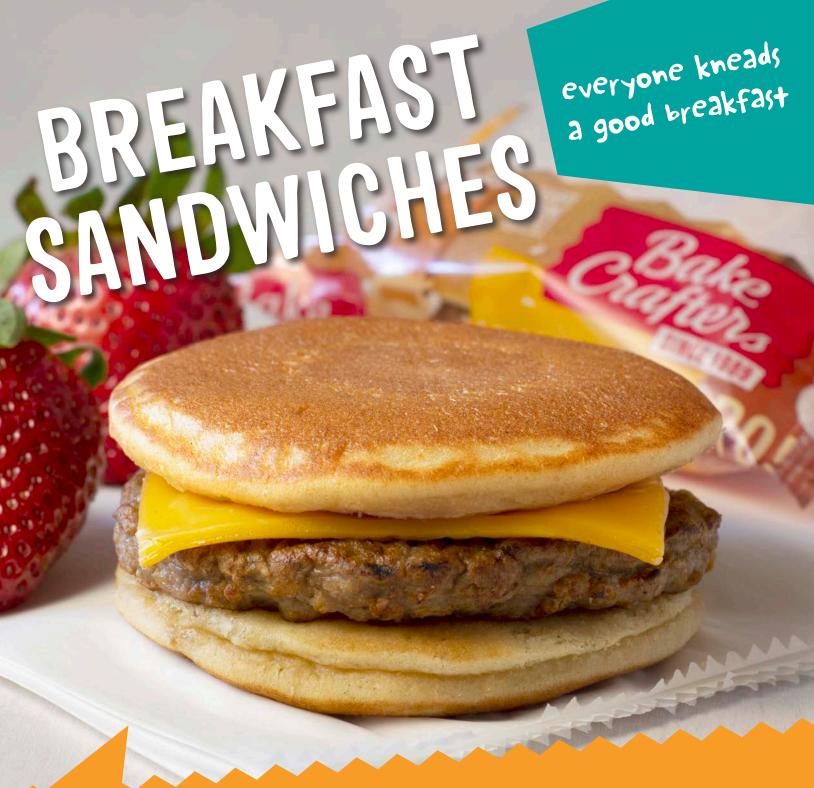

#### **BREAKFAST SANDWICHES**

Bulk & Individually Wrapped (ovenable film)

Breakfast Sandwiches are the top menu item on all day breakfast menus showing 37% growth from 2015-2017.

— FONA INTERNATIONAL APRIL 2018