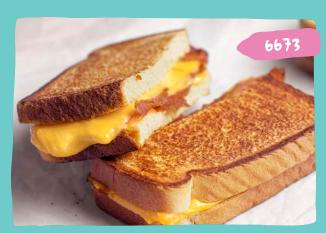

|  |  |



61% of Americans eat a sandwich at least once a week, with 37% of them eating a sandwich more than once a week. — TECHNOMIC MAY 2018



# BULK & INDIVIDUALLY WRAPPED







| Code           | Description                                                              | Case<br>Pack | Ratios  | Grain<br>Equiv. | Protein<br>Equiv. |        | <u>\$\$</u> | \$