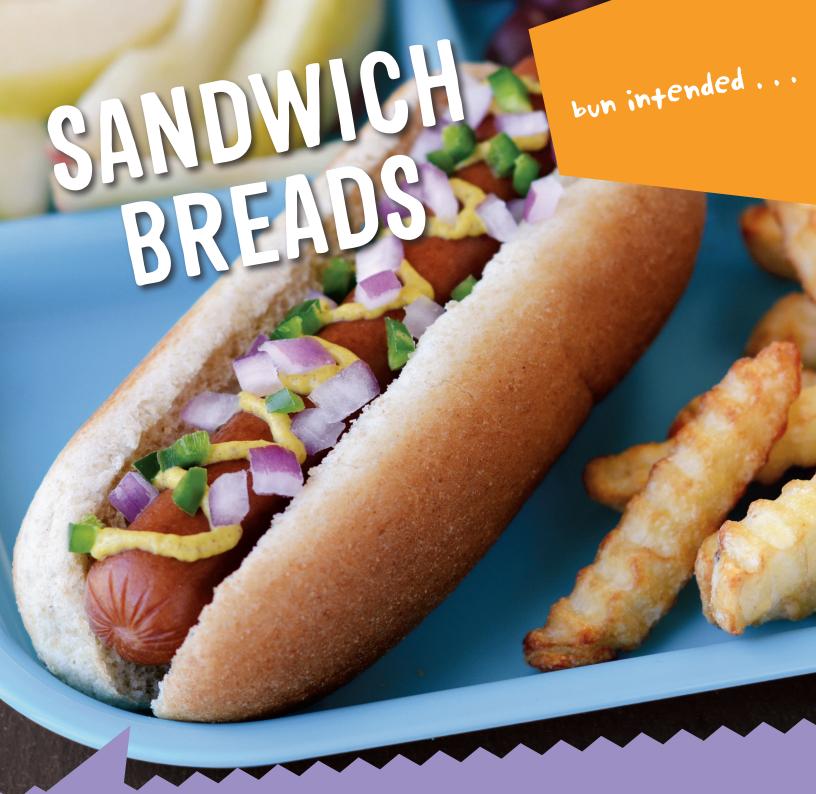

#### SANDWICH BREADS

Hamburger Buns, Hoagie Rolls, Hot Dog Buns & Sandwich Rolls