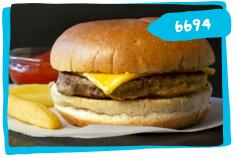

61% of Americans eat a sandwich at least once a week, with 37% of them eating a sandwich more than once a week. — TECHNOMIC MAY 2018