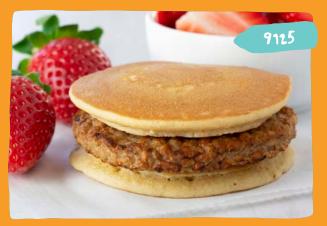

## **BULK & INDIVIDUALLY WRAPPED**

| Code  | Description                                                                  | Case<br>Pack | Ratios  | Grain<br>Equiv. | Protein<br>Equiv. |       | <b>SS</b> | \$                                                                                                                                                                                                                                                                                                                                                                                                                                                                                                                                                                                                                                                                                                                                                                                                                                                                                                                                                                                                                                                                                                                                                                                                                                                                                                                                                                                                                                                                                                                                                                                                                                                                                                                                                                                                                                                                                                                                                                                                                                                                                                                             |  |  |
|-------|------------------------------------------------------------------------------|--------------|---------|-----------------|-------------------|-------|-----------|--------------------------------------------------------------------------------------------------------------------------------------------------------------------------------------------------------------------------------------------------------------------------------------------------------------------------------------------------------------------------------------------------------------------------------------------------------------------------------------------------------------------------------------------------------------------------------------------------------------------------------------------------------------------------------------------------------------------------------------------------------------------------------------------------------------------------------------------------------------------------------------------------------------------------------------------------------------------------------------------------------------------------------------------------------------------------------------------------------------------------------------------------------------------------------------------------------------------------------------------------------------------------------------------------------------------------------------------------------------------------------------------------------------------------------------------------------------------------------------------------------------------------------------------------------------------------------------------------------------------------------------------------------------------------------------------------------------------------------------------------------------------------------------------------------------------------------------------------------------------------------------------------------------------------------------------------------------------------------------------------------------------------------------------------------------------------------------------------------------------------------|--|--|
| Sandu | Sandwiches on Biscuits, Croissants, & English Muffins — Individually Wrapped |              |         |                 |                   |       |           |                                                                                                                                                                                                                                                                                                                                                                                                                                                                                                                                                                                                                                                                                                                                                                                                                                                                                                                                                                                                                                                                                                                                                                                                                                                                                                                                                                                                                                                                                                                                                                                                                                                                                                                                                                                                                                                                                                                                                                                                                                                                                                                                |  |  |
| 4603  | Sandwich, Biscuit, Honey WG, Chicken Sausage, Cheese, IW NEW!                | 200/2.4 oz   | 42-19-5 | 1               | 1.25              | 315mg |           | HO                                                                                                                                                                                                                                                                                                                                                                                                                                                                                                                                                                                                                                                                                                                                                                                                                                                                                                                                                                                                                                                                                                                                                                                                                                                                                                                                                                                                                                                                                                                                                                                                                                                                                                                                                                                                                                                                                                                                                                                                                                                                                                                             |  |  |
| 4602  | Sandwich, Biscuit, Honey Whole Grain, Chicken Sausage, IW                    | 200/2.15 oz  | 45-16-5 | 1               | 1.0               | 290mg |           |                                                                                                                                                                                                                                                                                                                                                                                                                                                                                                                                                                                                                                                                                                                                                                                                                                                                                                                                                                                                                                                                                                                                                                                                                                                                                                                                                                                                                                                                                                                                                                                                                                                                                                                                                                                                                                                                                                                                                                                                                                                                                                                                |  |  |
| 6625  | Sandwich, Biscuit, WG, Breaded Chicken, IW                                   | 96/3.2 oz    | 37-12-2 | 2               | 1.0               | 650mg |           |                                                                                                                                                                                                                                                                                                                                                                                                                                                                                                                                                                                                                                                                                                                                                                                                                                                                                                                                                                                                                                                                                                                                                                                                                                                                                                                                                                                                                                                                                                                                                                                                                                                                                                                                                                                                                                                                                                                                                                                                                                                                                                                                |  |  |
| 4546  | Sandwich, Biscuit, WG, Chicken Sausage, IW                                   | 96/3.1 oz    | 38-19-6 | 2               | 1.0               | 430mg |           |                                                                                                                                                                                                                                                                                                                                                                                                                                                                                                                                                                                                                                                                                                                                                                                                                                                                                                                                                                                                                                                                                                                                                                                                                                                                                                                                                                                                                                                                                                                                                                                                                                                                                                                                                                                                                                                                                                                                                                                                                                                                                                                                |  |  |
| 6649  | Sandwich, Croissant, WG, Turkey Breast & Cheese, IW                          | 72/4.8 oz    | 42-20-4 | 2               | 2.0               | 640mg |           | Tro                                                                                                                                                                                                                                                                                                                                                                                                                                                                                                                                                                                                                                                                                                                                                                                                                                                                                                                                                                                                                                                                                                                                                                                                                                                                                                                                                                                                                                                                                                                                                                                                                                                                                                                                                                                                                                                                                                                                                                                                                                                                                                                            |  |  |
| 6631  | Sandwich, Croissant, WG, Turkey Ham & Cheese, IW                             | 72/5.2 oz    | 47-21-3 | 2               | 2.0               | 990mg |           | Tro                                                                                                                                                                                                                                                                                                                                                                                                                                                                                                                                                                                                                                                                                                                                                                                                                                                                                                                                                                                                                                                                                                                                                                                                                                                                                                                                                                                                                                                                                                                                                                                                                                                                                                                                                                                                                                                                                                                                                                                                                                                                                                                            |  |  |
| 6604  | Sandwich, English Muffin, WG, Egg & Cheese, IW                               | 96/3.25 oz   | 28-9-2  | 2               | 1.0               | 480mg |           | Tro                                                                                                                                                                                                                                                                                                                                                                                                                                                                                                                                                                                                                                                                                                                                                                                                                                                                                                                                                                                                                                                                                                                                                                                                                                                                                                                                                                                                                                                                                                                                                                                                                                                                                                                                                                                                                                                                                                                                                                                                                                                                                                                            |  |  |
| 4613  | Sandwich, English Muffin, WG, Turkey Ham & Cheese Melt, IW                   | 96/3.5 oz    | 35-12-2 | 2               | 1.0               | 680mg |           | 100                                                                                                                                                                                                                                                                                                                                                                                                                                                                                                                                                                                                                                                                                                                                                                                                                                                                                                                                                                                                                                                                                                                                                                                                                                                                                                                                                                                                                                                                                                                                                                                                                                                                                                                                                                                                                                                                                                                                                                                                                                                                                                                            |  |  |
| Panca | oke & Waffle Sandwiches — Individually Wrappo                                | ed .         |         |                 |                   |       |           |                                                                                                                                                                                                                                                                                                                                                                                                                                                                                                                                                                                                                                                                                                                                                                                                                                                                                                                                                                                                                                                                                                                                                                                                                                                                                                                                                                                                                                                                                                                                                                                                                                                                                                                                                                                                                                                                                                                                                                                                                                                                                                                                |  |  |
| 9126  | Sandwich, Maple Pancake, WG, Chicken Sausage & Cheese, IW                    | 168/2.75 oz  | 35-10-8 | 1               | 1.25              | 295mg |           | Tro                                                                                                                                                                                                                                                                                                                                                                                                                                                                                                                                                                                                                                                                                                                                                                                                                                                                                                                                                                                                                                                                                                                                                                                                                                                                                                                                                                                                                                                                                                                                                                                                                                                                                                                                                                                                                                                                                                                                                                                                                                                                                                                            |  |  |
| 9125  | Sandwich, Maple Pancake, WG, Chicken Sausage, IW                             | 168/2.5 oz   | 34-8-10 | 1               | 1.0               | 220mg |           |                                                                                                                                                                                                                                                                                                                                                                                                                                                                                                                                                                                                                                                                                                                                                                                                                                                                                                                                                                                                                                                                                                                                                                                                                                                                                                                                                                                                                                                                                                                                                                                                                                                                                                                                                                                                                                                                                                                                                                                                                                                                                                                                |  |  |
| 6656  | Sandwich, Maple Waffle, WG, Breaded Chicken, IW                              | 126/3 oz     | 34-0-4  | 1.5             | 1.0               | 276mg |           |                                                                                                                                                                                                                                                                                                                                                                                                                                                                                                                                                                                                                                                                                                                                                                                                                                                                                                                                                                                                                                                                                                                                                                                                                                                                                                                                                                                                                                                                                                                                                                                                                                                                                                                                                                                                                                                                                                                                                                                                                                                                                                                                |  |  |
| 6657  | Sandwich, Maple Waffle, WG, Chicken Sausage, IW                              | 126/2.5 oz   | 42-8-7  | 1               | 1.0               | 280mg |           |                                                                                                                                                                                                                                                                                                                                                                                                                                                                                                                                                                                                                                                                                                                                                                                                                                                                                                                                                                                                                                                                                                                                                                                                                                                                                                                                                                                                                                                                                                                                                                                                                                                                                                                                                                                                                                                                                                                                                                                                                                                                                                                                |  |  |
| Break | fast Slider Sandwiches — Individually Wrapped                                |              |         |                 |                   |       |           |                                                                                                                                                                                                                                                                                                                                                                                                                                                                                                                                                                                                                                                                                                                                                                                                                                                                                                                                                                                                                                                                                                                                                                                                                                                                                                                                                                                                                                                                                                                                                                                                                                                                                                                                                                                                                                                                                                                                                                                                                                                                                                                                |  |  |
| 6633  | Sandwich, Slider, WG, Egg & Cheese, IW                                       | 144/2.35 oz  | 34-11-3 | 1               | 1.0               | 370mg |           | THE STATE OF THE S |  |  |
| 4803  | Sandwich, WG, Hawaiian Slider, Chicken Sausage & Cheese, IW (MTO*: 48 cs)    | 108/2.65 oz  | 33-14-5 | 1               | 1.5               | 365mg |           | THO                                                                                                                                                                                                                                                                                                                                                                                                                                                                                                                                                                                                                                                                                                                                                                                                                                                                                                                                                                                                                                                                                                                                                                                                                                                                                                                                                                                                                                                                                                                                                                                                                                                                                                                                                                                                                                                                                                                                                                                                                                                                                                                            |  |  |