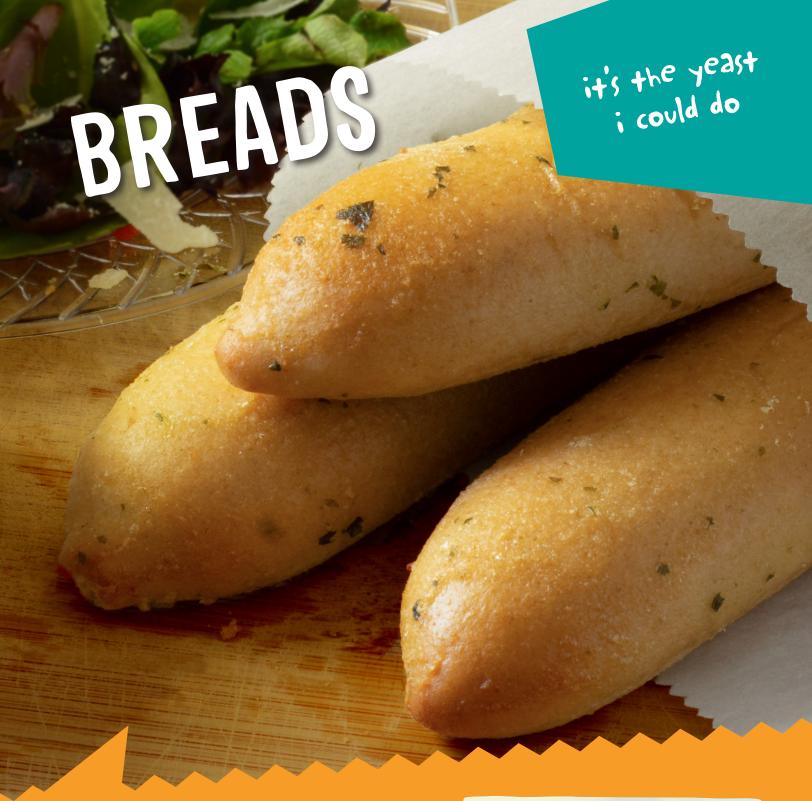

00mg | <b>V</b>  |    |
| 4040 | Hoagie Rolls, WG, Thin, Split Top, Hinge Sliced, 12" (MTO*: 50 cs)           | 32/6 oz      | 4-0-2  | 6.75            | 750mg |           |    |
| 4096 | Hoagie Rolls, Wheat, Hearth Baked, Split Top, Hinge Sliced 12" (MTO*: 45 cs) | 24/6.5 oz    | 4-0-3  | 6.5             | 950mg |           |    |
| 4097 | Hoagie Rolls, White, Pan Baked, Split Top, Fully Sliced, 6" (MTO*: 10 cs)    | 72/3 oz      | 5-0-1  | 3               | 320mg |           |    |
| 4017 | Hoagie Rolls, White, Split Top, Unsliced, 12" (MTO*: 10 cs)                  | 24/7 oz      | 4-0-2  | 7.75            | 760mg |           |    |
| 4104 | Hoagie, WG, Par-Baked, Split Top, Hinge Sliced, 6" (MTO*: 10 cs)             | 72/3 oz      | 5-0-2  | 3.25            | 320mg |           |    |



Breads remain as a staple of the American diet with consumers gravitating toward whole grains, artisanal and lower sodium

**options.** — Supermarket News April 2018



## BREADSTICKS & DINNER ROLLS







| Code  | Description                                                       | Case<br>Pack | Ratios  | Grain<br>Equiv. | Protein<br>Equiv. | (Ve   | 88       | \$    |
|-------|-------------------------------------------------------------------|--------------|---------|-----------------|-------------------|-------|----------|-------|
| Bread | lsticks                                                           |              |         |                 |                   |       |          |       |
| 7366  | Bread Sticks, Multigrain, Par-Baked, 5" (MTO*: 100 cs)            | 225/1.25 o