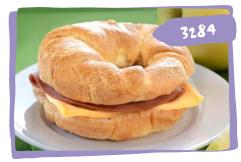

# BISCUITS & CROISSANTS

| Code   | Description                                              | Case<br>Pack | Ratios   | Grain<br>Equiv. |       | <b>SS</b> | \$ |
|--------|----------------------------------------------------------|--------------|----------|-----------------|-------|-----------|----|
| Biscui | <b>+</b> 5                                               |              |          |                 |       |           |    |
| 2076   | Biscuit, Buttermilk, Bottoms, 3" (MTO*: 63 cs)           | 240/1 oz     | 30-15-7  | 0.75            | 160mg |           |    |
| 2075   | Biscuit, Buttermilk, Tops, 3" (MTO*: 63 cs)              | 240/1 oz     | 30-15-7  | 0.75            | 160mg |           |    |
| 849    | Biscuits, Buttermilk, 3" Sliced, Tray Pack (MTO*: 54 cs) | 144/2 oz     | 30-20-2  | 2               | 650mg |           |    |
| 903    | Biscuits, Buttermilk, 3", Sliced, Tray Pack              | 144/2 oz     | 30-20-2  | 2               | 650mg |           |    |
| 1023   | Biscuits, Buttermilk, WG, Frozen Dough                   | 216/2.2 oz   | 26-19-6  | 2               | 250mg |           |    |
| 3224   | Biscuits, Buttermilk, WG, LS, Sliced, Tray Pack          | 240/1 oz     | 30-20-7  | 1               | 210mg |           |    |
| 923    | Biscuits, Buttermilk, WG, RS, 3" Sliced, Tray Packed     | 144/2 oz     | 30-20-9  | 2               | 280mg |           |    |
| 935    | Biscuits, Buttermilk, WG, RS, Sliced, 3"                 | 144/1.6 oz   | 35-21-2  | 1.5             | 340mg |           |    |
| 2015   | Biscuits, Honey Wheat, WG, Pillow Pack, Sliced           | 144/2 oz     | 30-15-9  | 2               | 370mg |           |    |
| 2017   | Biscuits, Honey Wheat, WG, RS, Pillow Pack, Sliced       | 240/1 oz     | 34-17-11 | 1               | 135mg |           |    |
| 7045   | Biscuits, Lower Sodium, Sliced, 3" <b>NEW!</b>           | 144/2.0 oz   | 35-23-4  | 2               | 350mg |           |    |
| 2030   | Biscuits, WG, Honey Wheat, Bottoms, 3" (MTO*: 63 cs)     | 240/1 oz     | 30-15-9  | 0.75            | 185mg |           |    |
| 2029   | Biscuits, WG, Honey Wheat, Tops, 3" (MTO*: 63 cs)        | 240/1 oz     | 30-15-9  | 0.75            | 185mg |           |    |
| Croiss | an+s                                                     |              |          |                 |       |           |    |
| 1656   | Croissants, Margarine, FC, Sliced                        | 75/3 oz      | 37-10-6  | 3.5             | 265mg |           |    |
| 3285   | Croissants, Margarine, Round, Fully Sliced               | 80/2.2 oz    | 36-9-6   | 2               | 150mg |           |    |
| 1651   | Croissants, WG, Margarine, FC, Sliced                    | 72/2.4 oz    | 37-10-6  | 2.75            | 220mg |           |    |
| 3286   | Croissants, WG, Margarine, RF, Round, Fully Sliced       | 80/2.2 oz    | 30-15-6  | 2               | 170mg |           |    |
| 3284   | Croissants, WG, Margarine, RF, Round, Fully Sliced       | 96/1.5 oz    | 34-15-7  | 1.5             | 120mg |           |    |