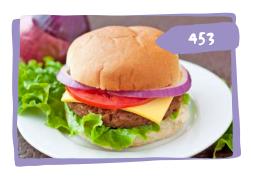

Breakfast Sandwiches are the top menu item on all day breakfast menus showing 37% growth from 2015-2017.

— FONA INTERNATIONAL APRIL 2018

61% of Americans eat a sandwich at least once a week, with 37% of them eating a sandwich more than once a week. — TECHNOMIC MAY 2018