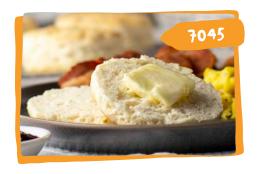

Demand for biscuits is increasing as preferences continue to shift towards convenience and snacking. The popularity of flaky, layered, baked goods has spread well beyond the South!

# BISCUITS & CROISSANTS

| Code   | Description                                              | Case<br>Pack | Ratios   | Grain<br>Equiv. |       | <b>SS</b> | \$ |
|--------|----------------------------------------------------------|--------------|----------|-----------------|-------|-----------|----|
| Biscui | <b>+</b> 5                                               |              |          |                 |       |           |    |
| 2076   | Biscuit, Buttermilk, Bottoms, 3" (MTO*: 63 cs)           | 240/1 oz     | 30-15-7  | 0.75            | 160mg |           |    |
| 2075   | Biscuit, Buttermilk, Tops, 3" (MTO*: 63 cs)              | 240/1 oz     | 30-15-7  | 0.75            | 160mg |           |    |
| 849    | Biscuits, Buttermilk, 3" Sliced, Tray Pack (MTO*: 54 cs) | 144/2 oz     | 30-20-2  | 2               | 650mg |           |    |
| 903    | Biscuits, Buttermilk, 3", Sliced, Tray Pack              | 144/2 oz     | 30-20-2  | 2               | 650mg |           |    |
| 1023   | Biscuits, Buttermilk, WG, Frozen Dough                   | 216/2.2 oz   | 26-19-6  | 2               | 250mg |           |    |
| 3224   | Biscuits, Buttermilk, WG, LS, Sliced, Tray Pack          | 240/1 oz     | 30-20-7  | 1               | 210mg |           |    |
| 923    | Biscuits, Buttermilk, WG, RS, 3" Sliced, Tray Packed     | 144/2 oz     | 30-20-9  | 2               | 280mg |           |    |
| 935    | Biscuits, Buttermilk, WG, RS, Sliced, 3"                 | 144/1.6 oz   | 35-21-2  | 1.5             | 340mg |           |    |
| 2015   | Biscuits, Honey Wheat, WG, Pillow Pack, Sliced           | 144/2 oz     | 30-15-9  | 2               | 370mg |           |    |
| 2017   | Biscuits, Honey Wheat, WG, RS, Pillow Pack, Sliced       | 240/1 oz     | 34-17-11 | 1               | 135mg |           |    |
| 7045   | Biscuits, Lower Sodium, Sliced, 3" <b>NEW!</b>           | 144/2.0 oz   | 35-23-4  | 2               | 350mg |           |    |
| 2030   | Biscuits, WG, Honey Wheat, Bottoms, 3" (MTO*: 63 cs)     | 240/1 oz     | 30-15-9  | 0.75            | 185mg |           |    |
| 2029   | Biscuits, WG, Honey Wheat, Tops, 3" (MTO*: 63 cs)        | 240/1 oz     | 30-15-9  | 0.75            | 185mg |           |    |
| Croiss | an+s                                                     |              |          |                 |       |           |    |
| 1656   | Croissants, Margarine, FC, Sliced                        | 75/3 oz      | 37-10-6  | 3.5             | 265mg |           |    |
| 3285   | Croissants, Margarine, Round, Fully Sliced               | 80/2.2 oz    | 36-9-6   | 2               | 150mg |           |    |
| 1651   | Croissants, WG, Margarine, FC, Sliced                    | 72/2.4 oz    | 37-10-6  | 2.75            | 220mg |           |    |
| 3286   | Croissants, WG, Margarine, RF, Round, Fully Sliced       | 80/2.2 oz    | 30-15-6  | 2               | 170mg |           |    |
| 3284   | Croissants, WG, Margarine, RF, Round, Fully Sliced       | 96/1.5 oz    | 34-15-7  | 1.5             | 120mg |           |    |