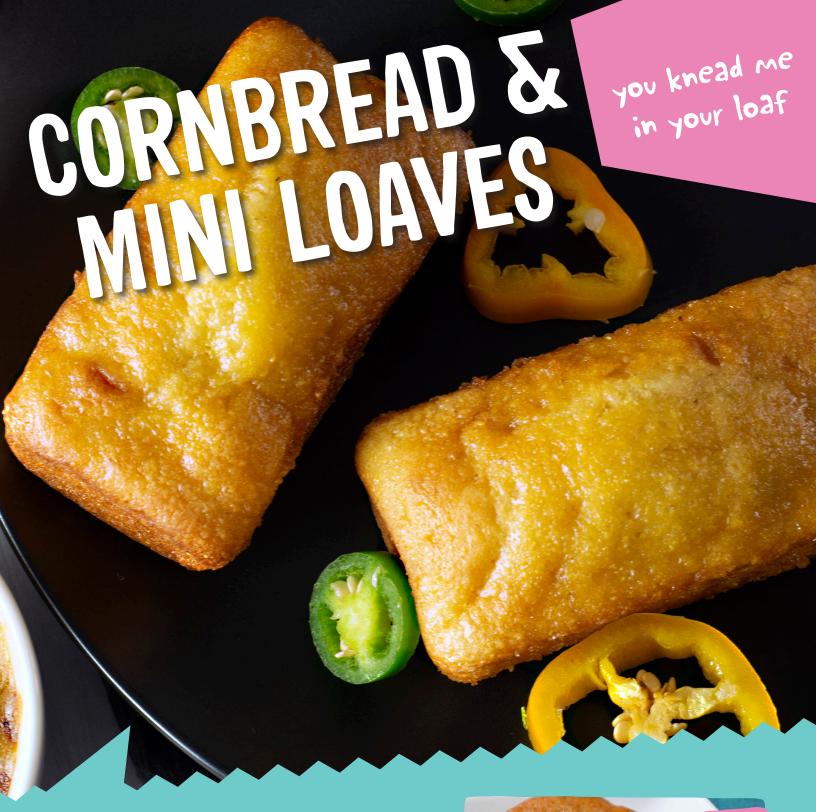

Ideal for on-the-go snacking or a side to any meal, our mini loaves are the perfect size treat to add a little sunshine to your day!

| Code  | Description                                                        | Case<br>Pack | Ratios  | Grain<br>Equiv. |       | <b>SS</b> | \$ |
|-------|--------------------------------------------------------------------|--------------|---------|-----------------|-------|-----------|----|
| Corni | pread                                                              |              |         |                 |       |           |    |
| 2177  | Cornbread Bowl, Fully Baked, Thaw & Serve, 2.5 oz. NEW!            | 60/2.5 oz    | 38-4-21 | 1               | 250mg |           |    |
| 2178  | Cornbread Bowl, WG, Fully Baked, Thaw & Serve, 2.5 oz. <b>NEW!</b> | 60/2.5 oz    | 28-2-24 | 2               | 160mg | <b>V</b>  |    |
| 2111  | Mini Loaf, WG, Cornbread, IW                                       | 72/2 oz      | 30-3-26 | 1               | 90mg  | <b>V</b>  |    |
| 1317  | Mini Loaf, WG, Cornbread, Tray Packed, 4/35s                       | 140/2 oz     | 30-3-26 | 1.5             | 90mg  | <b>V</b>  |    |
| 1394  | Muffins, Golden Cornbread, IW                                      | 72/2.2 oz    | 28-2-19 | 1.25            | 290mg |           |    |
| 1278  | Muffins, WG, Cornbread, IW                                         | 72/1.8 oz    | 30-3-18 | 1               | 90mg  | ~         |    |
| 1277  | Muffins, WG, Cornbread, IW                                         | 48/3 oz      | 30-4-18 | 2               | 150mg |           |    |
| 2175  | Muffins, WG, Cornbread, IW                                         | 60/2.5 oz    | 33-4-25 | 2               | 115mg |           |    |
| 1279  | Muffins, WG, Cornbread, Southwest, IW                              | 72/1.8 oz    | 32-3-18 | 1               | 105mg | <b>V</b>  |    |
| 1562  | Muffins, WG, Mini Cornbread, Tray Pack                             | 192/1 oz     | 34-0-18 | 0.5             | 50mg  | <b>V</b>  |    |
| Mini  | Loaves                                                             |              |         |                 |       |           |    |
| 346   | Mini Loaf, Banana, IW                                              | 72/2 oz      | 38-5-28 | 1.25            | 160mg |           |    |
| 413   | Mini Loaf, WG, Apple Cinnamon, RF, IW                              | 72/2 oz      | 28-3-23 | 1               | 100mg | <b>V</b>  |    |
| 412   | Mini Loaf, WG, Banana, RF, IW                                      | 72/2 oz      | 23-3-26 | 1               | 100mg | <b>V</b>  |    |
| 411   | Mini Loaf, WG, Blueberry, RF, IW                                   | 72/2 oz      | 28-3-25 | 1               | 95mg  | <b>V</b>  |    |
| 1414  | Mini Loaf, WG, Chocolate Chocolate Chip, RF, IW                    | 72/2 oz      | 32-8-25 | 1               | 110mg | <b>/</b>  |    |