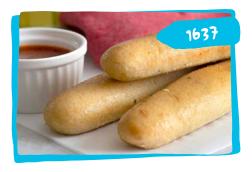

t, Hearth Baked, Split Top, Hinge Sliced 12" (MTO*: 45 cs) | 24/6.5 oz    | 4-0-3  | 6.5             | 950mg |           |    |
| 4097 | Hoagie Rolls, White, Pan Baked, Split Top, Fully Sliced, 6" (MTO*: 10 cs)    | 72/3 oz      | 5-0-1  | 3               | 320mg |           |    |
| 4017 | Hoagie Rolls, White, Split Top, Unsliced, 12" (MTO*: 10 cs)                  | 24/7 oz      | 4-0-2  | 7.75            | 760mg |           |    |
| 4104 | Hoagie, WG, Par-Baked, Split Top, Hinge Sliced, 6" (MTO*: 10 cs)             | 72/3 oz      | 5-0-2  | 3.25            | 320mg |           |    |



Breads remain as a staple of the American diet with consumers gravitating toward whole grains, artisanal and lower sodium

**options.** — Supermarket News April 2018



## BREADSTICKS & DINNER ROLLS







| Code  | Description                                                       | Case<br>Pack | Ratios  | Grain<br>Equiv. | Protein<br>Equiv. | (Ve   | 88       | \$    |
|-------|-------------------------------------------------------------------|--------------|---------|-----------------|-------------------|-------|----------|-------|
| Bread | lsticks                                                           |              |         |                 |                   |       |          |       |
| 7366  | Bread Sticks, Multigrain, Par-Baked, 5" (MTO*: 100 cs)            | 225/1.25 oz  | 10-0-3  | 0               |                   | 220mg |          |       |
| 7362  | Bread Sticks, Par Baked, Gourmet, Split Top, 7.5" (MTO*: 10 cs)   | 160/1.9 oz   | 3-0-2   | 0               |