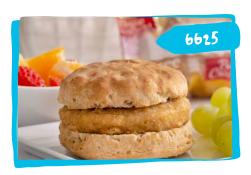

## **BULK & INDIVIDUALLY WRAPPED**

| Code  | Description                                                                  | Case<br>Pack | Ratios  | Grain<br>Equiv. | Protein<br>Equiv. |       | <b>SS</b> | \$                                                                                                                                                                                                                                                                                                                                                                                                                                                                                                                                                                                                                                                                                                                                                                                                                                                                                                                                                                                                                                                                                                                                                                                                                                                                                                                                                                                                                                                                                                                                                                                                                                                                                                                                                                                                                                                                                                                                                                                                                                                                                                                             |  |  |
|-------|------------------------------------------------------------------------------|--------------|---------|-----------------|-------------------|-------|-----------|--------------------------------------------------------------------------------------------------------------------------------------------------------------------------------------------------------------------------------------------------------------------------------------------------------------------------------------------------------------------------------------------------------------------------------------------------------------------------------------------------------------------------------------------------------------------------------------------------------------------------------------------------------------------------------------------------------------------------------------------------------------------------------------------------------------------------------------------------------------------------------------------------------------------------------------------------------------------------------------------------------------------------------------------------------------------------------------------------------------------------------------------------------------------------------------------------------------------------------------------------------------------------------------------------------------------------------------------------------------------------------------------------------------------------------------------------------------------------------------------------------------------------------------------------------------------------------------------------------------------------------------------------------------------------------------------------------------------------------------------------------------------------------------------------------------------------------------------------------------------------------------------------------------------------------------------------------------------------------------------------------------------------------------------------------------------------------------------------------------------------------|--|--|
| Sandu | Sandwiches on Biscuits, Croissants, & English Muffins — Individually Wrapped |              |         |                 |                   |       |           |                                                                                                                                                                                                                                                                                                                                                                                                                                                                                                                                                                                                                                                                                                                                                                                                                                                                                                                                                                                                                                                                                                                                                                                                                                                                                                                                                                                                                                                                                                                                                                                                                                                                                                                                                                                                                                                                                                                                                                                                                                                                                                                                |  |  |
| 4603  | Sandwich, Biscuit, Honey WG, Chicken Sausage, Cheese, IW NEW!                | 200/2.4 oz   | 42-19-5 | 1               | 1.25              | 315mg |           | HO                                                                                                                                                                                                                                                                                                                                                                                                                                                                                                                                                                                                                                                                                                                                                                                                                                                                                                                                                                                                                                                                                                                                                                                                                                                                                                                                                                                                                                                                                                                                                                                                                                                                                                                                                                                                                                                                                                                                                                                                                                                                                                                             |  |  |
| 4602  | Sandwich, Biscuit, Honey Whole Grain, Chicken Sausage, IW                    | 200/2.15 oz  | 45-16-5 | 1               | 1.0               | 290mg |           |                                                                                                                                                                                                                                                                                                                                                                                                                                                                                                                                                                                                                                                                                                                                                                                                                                                                                                                                                                                                                                                                                                                                                                                                                                                                                                                                                                                                                                                                                                                                                                                                                                                                                                                                                                                                                                                                                                                                                                                                                                                                                                                                |  |  |
| 6625  | Sandwich, Biscuit, WG, Breaded Chicken, IW                                   | 96/3.2 oz    | 37-12-2 | 2               | 1.0               | 650mg |           |                                                                                                                                                                                                                                                                                                                                                                                                                                                                                                                                                                                                                                                                                                                                                                                                                                                                                                                                                                                                                                                                                                                                                                                                                                                                                                                                                                                                                                                                                                                                                                                                                                                                                                                                                                                                                                                                                                                                                                                                                                                                                                                                |  |  |
| 4546  | Sandwich, Biscuit, WG, Chicken Sausage, IW                                   | 96/3.1 oz    | 38-19-6 | 2               | 1.0               | 430mg |           |                                                                                                                                                                                                                                                                                                                                                                                                                                                                                                                                                                                                                                                                                                                                                                                                                                                                                                                                                                                                                                                                                                                                                                                                                                                                                                                                                                                                                                                                                                                                                                                                                                                                                                                                                                                                                                                                                                                                                                                                                                                                                                                                |  |  |
| 6649  | Sandwich, Croissant, WG, Turkey Breast & Cheese, IW                          | 72/4.8 oz    | 42-20-4 | 2               | 2.0               | 640mg |           | Tro                                                                                                                                                                                                                                                                                                                                                                                                                                                                                                                                                                                                                                                                                                                                                                                                                                                                                                                                                                                                                                                                                                                                                                                                                                                                                                                                                                                                                                                                                                                                                                                                                                                                                                                                                                                                                                                                                                                                                                                                                                                                                                                            |  |  |
| 6631  | Sandwich, Croissant, WG, Turkey Ham & Cheese, IW                             | 72/5.2 oz    | 47-21-3 | 2               | 2.0               | 990mg |           | Tro                                                                                                                                                                                                                                                                                                                                                                                                                                                                                                                                                                                                                                                                                                                                                                                                                                                                                                                                                                                                                                                                                                                                                                                                                                                                                                                                                                                                                                                                                                                                                                                                                                                                                                                                                                                                                                                                                                                                                                                                                                                                                                                            |  |  |
| 6604  | Sandwich, English Muffin, WG, Egg & Cheese, IW                               | 96/3.25 oz   | 28-9-2  | 2               | 1.0               | 480mg |           | Tro                                                                                                                                                                                                                                                                                                                                                                                                                                                                                                                                                                                                                                                                                                                                                                                                                                                                                                                                                                                                                                                                                                                                                                                                                                                                                                                                                                                                                                                                                                                                                                                                                                                                                                                                                                                                                                                                                                                                                                                                                                                                                                                            |  |  |
| 4613  | Sandwich, English Muffin, WG, Turkey Ham & Cheese Melt, IW                   | 96/3.5 oz    | 35-12-2 | 2               | 1.0               | 680mg |           | 100                                                                                                                                                                                                                                                                                                                                                                                                                                                                                                                                                                                                                                                                                                                                                                                                                                                                                                                                                                                                                                                                                                                                                                                                                                                                                                                                                                                                                                                                                                                                                                                                                                                                                                                                                                                                                                                                                                                                                                                                                                                                                                                            |  |  |
| Panca | oke & Waffle Sandwiches — Individually Wrappo                                | ed .         |         |                 |                   |       |           |                                                                                                                                                                                                                                                                                                                                                                                                                                                                                                                                                                                                                                                                                                                                                                                                                                                                                                                                                                                                                                                                                                                                                                                                                                                                                                                                                                                                                                                                                                                                                                                                                                                                                                                                                                                                                                                                                                                                                                                                                                                                                                                                |  |  |
| 9126  | Sandwich, Maple Pancake, WG, Chicken Sausage & Cheese, IW                    | 168/2.75 oz  | 35-10-8 | 1               | 1.25              | 295mg |           | Tro                                                                                                                                                                                                                                                                                                                                                                                                                                                                                                                                                                                                                                                                                                                                                                                                                                                                                                                                                                                                                                                                                                                                                                                                                                                                                                                                                                                                                                                                                                                                                                                                                                                                                                                                                                                                                                                                                                                                                                                                                                                                                                                            |  |  |
| 9125  | Sandwich, Maple Pancake, WG, Chicken Sausage, IW                             | 168/2.5 oz   | 34-8-10 | 1               | 1.0               | 220mg |           |                                                                                                                                                                                                                                                                                                                                                                                                                                                                                                                                                                                                                                                                                                                                                                                                                                                                                                                                                                                                                                                                                                                                                                                                                                                                                                                                                                                                                                                                                                                                                                                                                                                                                                                                                                                                                                                                                                                                                                                                                                                                                                                                |  |  |
| 6656  | Sandwich, Maple Waffle, WG, Breaded Chicken, IW                              | 126/3 oz     | 34-0-4  | 1.5             | 1.0               | 276mg |           |                                                                                                                                                                                                                                                                                                                                                                                                                                                                                                                                                                                                                                                                                                                                                                                                                                                                                                                                                                                                                                                                                                                                                                                                                                                                                                                                                                                                                                                                                                                                                                                                                                                                                                                                                                                                                                                                                                                                                                                                                                                                                                                                |  |  |
| 6657  | Sandwich, Maple Waffle, WG, Chicken Sausage, IW                              | 126/2.5 oz   | 42-8-7  | 1               | 1.0               | 280mg |           |                                                                                                                                                                                                                                                                                                                                                                                                                                                                                                                                                                                                                                                                                                                                                                                                                                                                                                                                                                                                                                                                                                                                                                                                                                                                                                                                                                                                                                                                                                                                                                                                                                                                                                                                                                                                                                                                                                                                                                                                                                                                                                                                |  |  |
| Break | fast Slider Sandwiches — Individually Wrapped                                |              |         |                 |                   |       |           |                                                                                                                                                                                                                                                                                                                                                                                                                                                                                                                                                                                                                                                                                                                                                                                                                                                                                                                                                                                                                                                                                                                                                                                                                                                                                                                                                                                                                                                                                                                                                                                                                                                                                                                                                                                                                                                                                                                                                                                                                                                                                                                                |  |  |
| 6633  | Sandwich, Slider, WG, Egg & Cheese, IW                                       | 144/2.35 oz  | 34-11-3 | 1               | 1.0               | 370mg |           | THE STATE OF THE S |  |  |
| 4803  | Sandwich, WG, Hawaiian Slider, Chicken Sausage & Cheese, IW (MTO*: 48 cs)    | 108/2.65 oz  | 33-14-5 | 1               | 1.5               | 365mg |           | THO                                                                                                                                                                                                                                                                                                                                                                                                                                                                                                                                                                                                                                                                                                                                                                                                                                                                                                                                                                                                                                                                                                                                                                                                                                                                                                                                                                                                                                                                                                                                                                                                                                                                                                                                                                                                                                                                                                                                                                                                                                                                                                                            |  |  |