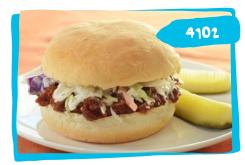

61% of Americans eat a sandwich at least once a week, with 37% of them eating a sandwich more than once a week. — TECHNOMIC MAY 2018