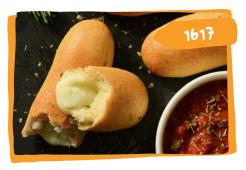

eat, Hearth Baked, Split Top, Hinge Sliced 12" (MTO*: 45 cs) | 24/6.5 oz    | 4-0-3  | 6.5             | 950mg |           |    |
| 4097 | Hoagie Rolls, White, Pan Baked, Split Top, Fully Sliced, 6" (MTO*: 10 cs)    | 72/3 oz      | 5-0-1  | 3               | 320mg |           |    |
| 4017 | Hoagie Rolls, White, Split Top, Unsliced, 12" (MTO*: 10 cs)                  | 24/7 oz      | 4-0-2  | 7.75            | 760mg |           |    |
| 4104 | Hoagie, WG, Par-Baked, Split Top, Hinge Sliced, 6" (MTO*: 10 cs)             | 72/3 oz      | 5-0-2  | 3.25            | 320mg |           |    |



Breads remain as a staple of the American diet with consumers gravitating toward whole grains, artisanal and lower sodium

**options.** — Supermarket News April 2018



## BREADSTICKS & DINNER ROLLS







| Code  | Description                                                       | Case<br>Pack | Ratios  | Grain<br>Equiv. | Protein<br>Equiv. | (Ve   | 88       | \$    |
|-------|-------------------------------------------------------------------|--------------|---------|-----------------|-------------------|-------|----------|-------|
| Bread | lsticks                                                           |              |         |                 |                   |       |          |       |
| 7366  | Bread Sticks, Multigrain, Par-Baked, 5" (MTO*: 100 cs)            | 225/1.25 oz  | 10-0-3  | 0               |                   | 220mg |          |       |
| 7362  | Bread Sticks, Par Baked, Gourmet, Split Top, 7.5" (MTO*: 10 cs)   | 160/1.9 oz   | 3-0-2   | 0               |