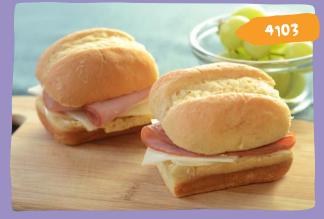

61% of Americans eat a sandwich at least once a week, with 37% of them eating a sandwich more than once a week. — TECHNOMIC MAY 2018