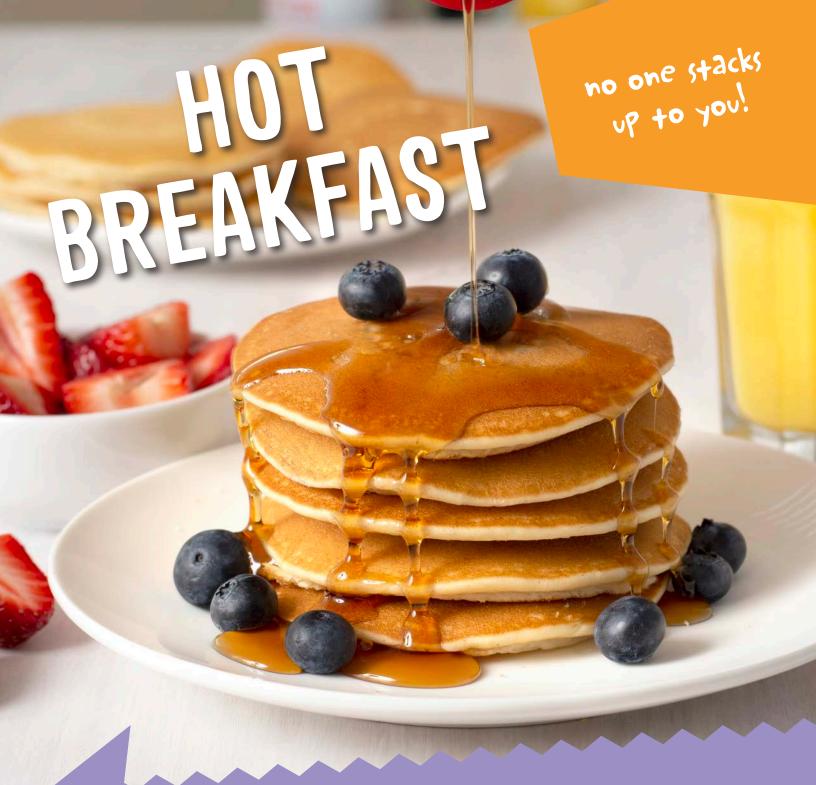

21

23

27

21

31

On average, students who eat school breakfast have been shown to achieve 17.5% higher scores on standardized math tests and attend 1.5 more days of school per year. — SNA

## FRENCH TOAST STICKS & PANCAKES

| Code  | Description                                                           | Case<br>Pack | Ratios  | Grain<br>Equiv. |       | <b>SS</b> | \$ |
|-------|-----------------------------------------------------------------------|--------------|---------|-----------------|-------|-----------|----|
| Frenc | th Toast Sticks                                                       |              |         |                 |       |           |    |
| 7443  | French Toast Sticks, Cinnamon (approx. 136 pieces) NEW!               | 2/5 lb       | 42-6-15 | 2               | 310mg |           |    |
| 7441  | French Toast Sticks, Cinnamon (approx. 200 pieces) (MTO*: 392 cs)     | 2/5 lb       | 41-5-15 | 2               | 340mg |           |    |
| 7442  | French Toast Sticks, Original (approx. 200 pieces)                    | 2/5 lb       | 44-6-10 | 1.25            | 340mg |           |    |
| 447   | French Toast Sticks, WG (approx. 108 pieces)                          | 2/5 lb       | 26-4-14 | 1               | 130mg | ~         |    |
| 442   | French Toast Sticks, WG (approx. 144 pieces)                          | 2/5 lb       | 28-3-15 | 2.25            | 290mg |           |    |
| 449   | French Toast Sticks, WG, 2 Pack                                       | 88/3 oz      | 26-4-14 | 2               | 260mg |           |    |
| 455   | French Toast Sticks, WG, WHOLESOME CHOICE (approx. 108 pieces)        | 2/5 lb       | 26-4-14 | 1               | 130mg | ~         |    |
| 454   | French Toast Sticks, WG, WHOLESOME CHOICE (approx. 143 pieces)        | 2/5 lb       | 28-3-15 | 2.25            | 290mg |           |    |
| 456   | French Toast Sticks, WG, WHOLESOME CHOICE, IW                         | 88/3 oz      | 26-4-14 | 2               | 260mg |           |    |
| Panca | akes                                                                  |              |         |                 |       |           |    |
| 1433  | Pancakes, Buttermilk, 2 Pack                                          | 72/2.6 oz    | 17-0-14 | 2               | 240mg |           |    |
| 1431  | Pancakes, Buttermilk, Bulk                                            | 144/1.35 oz  | 17-0-13 | 1               | 100mg |           |    |
| 1567  | Pancakes, WG, Buttermilk, Blueberry, 2 Pack                           | 72/2.6 oz    | 18-3-16 | 2               | 220mg |           |    |
| 1593  | Pancakes, WG, Buttermilk, Blueberry, Bulk                             | 144/1.3 oz   | 20-0-16 | 1               | 110mg | <b>/</b>  |    |
| 1702  | Pancakes, WG, Strawberry, 2 Pack                                      | 72/2.6 oz    | 19-3-16 | 2               | 230mg |           |    |
| 1701  | Pancakes, WG, Strawberry, Bulk NEW!                                   | 144/1.3 oz   | 20-3-16 | 1               | 115mg | ~         |    |
| 1599  | Pancakes, WG, WHOLESOME CHOICE, Buttermilk, 100% WW, Bulk NEW!        | 144/1.3 oz   | 17-0-14 | 1               | 110mg | ~         |    |
| 1476  | Pancakes, WG, WHOLESOME CHOICE, Buttermilk, 2 Pack                    | 72/2.6 oz    | 17-0-14 | 2               | 190mg | <b>V</b>  |    |
| 1475  | Pancakes, WG, WHOLESOME CHOICE, Buttermilk, Bulk                      | 144/1.3 oz   | 17-0-14 | 1               | 110mg | <b>V</b>  |    |
| 1478  | Pancakes, WG, WHOLESOME CHOICE, Buttermilk, Maple Cinn, 2Pack         | 72/2.6 oz    | 16-3-16 | 2               | 200mg | <b>V</b>  |    |
| 1594  | Pancakes, WG, WHOLESOME CHOICE, Buttermilk, Maple Cinn, Bulk          | 144/1.3 oz   | 16-3-16 | 1               | 100mg | <b>V</b>  |    |
| 1581  | Pancakes, WG, WHOLESOME CHOICE, Maple Chip Mini, 3", Bulk, approx 324 | 324/0.7 oz   | 18-0-18 | 1               | 120mg | <b>/</b>  |    |