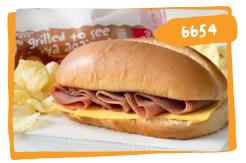

61% of Americans eat a sandwich at least once a week, with 37% of them eating a sandwich more than once a week. — TECHNOMIC MAY 2018