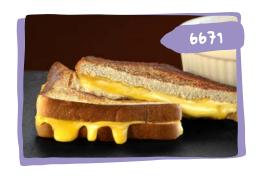

|  |  |



61% of Americans eat a sandwich at least once a week, with 37% of them eating a sandwich more than once a week. — TECHNOMIC MAY 2018



# BULK & INDIVIDUALLY WRAPPED







| Code           | Description                                                              | Case<br>Pack | Ratios  | Grain<br>Equiv. | Protein<br>Equiv. |        | <u>\$\$</u> | \$