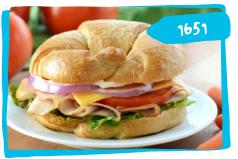

61% of Americans eat a sandwich at least once a week, with 37% of them eating a sandwich more than once a week. — TECHNOMIC MAY 2018